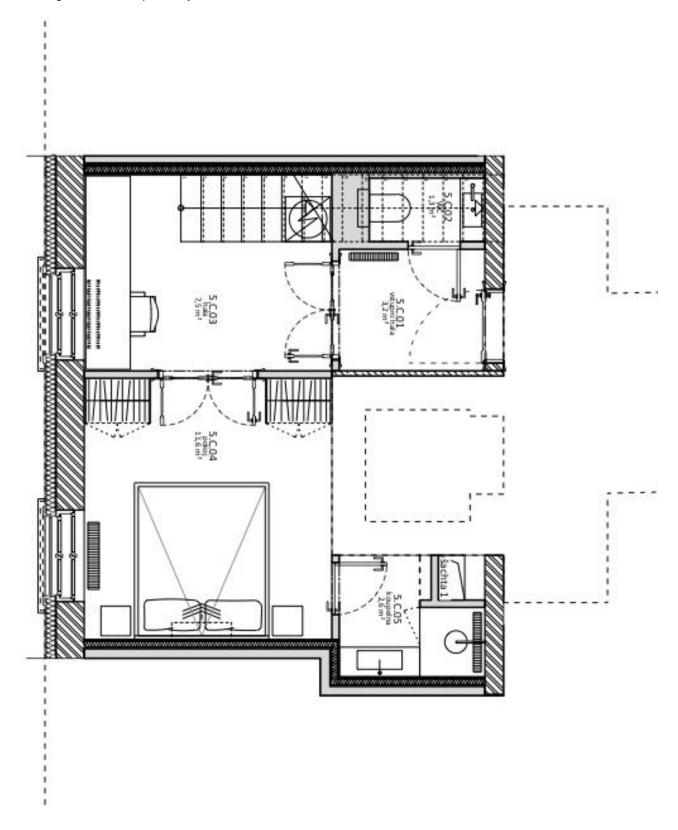

On the entrance level (4th floor of the building), there is a bedroom with an en-suite bathroom, a staircase hall with an **office**, a separate toilet, and an entrance hall. In the attic, you'll find a kitchen with a dining area, a living room, and a toilet with a sink. **The terrace**, accessible from the kitchen, faces **west onto the courtyard**.

Floor area 72.8 m², terrace 9 m².

Brno

Sold

73 m², Prague 3, Vinohrady, Bořivojova

| Total area       | 82 m²  |
|------------------|--------|
| Floor area*      | 73 m²  |
| Terrace          | 9 m²   |
| Parking          | -      |
| Cellar           | _      |
| PENB             | В      |
| Reference number | 108578 |