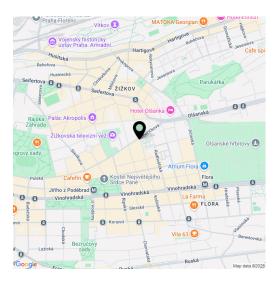

\* Area of the unit according to the Civil Code. The area consists of the sum total area of the entire unit bounded by perimeter walls.

This premium, air-conditioned duplex apartment with a terrace, high-end furnishings, and an elegantly designed interior is located on the top floors of a carefully renovated historic building. The residential building stands on a square with a beautiful park, close to Mahlerovy Sady Park and Jiřího z Poděbrad Square.

The building is part of an attractive location close to the city center. A beautiful park was recently created directly in front of the building, with shops including a supermarket, post office, pharmacy, restaurants, and cafes within easy reach. The area is also enhanced by Mahlerovy Sady with the iconic Žižkov TV Tower. The tram stop is just a 5-minute walk away, and the Jiřího z Poděbrad metro station, surrounded by bistros, cafes, and farmer's market stalls, is within walking distance.