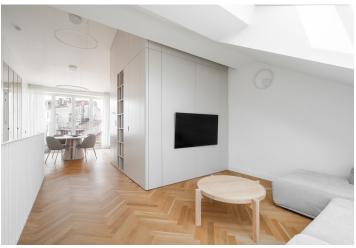

On the entrance level (4th floor of the building), there is a bedroom with an en-suite bathroom, a staircase hall with an **office**, a separate toilet, and an entrance hall. In the attic, you'll find a kitchen with a dining area, a living room, and a toilet with a sink. **The terrace**, accessible from the kitchen, faces **west onto the courtyard**.

The apartment was created as part of the complete renovation of the building and was approved in 2024, having been minimally used since then. Both classic and roof windows are wooden, and the living room is flooded with light streaming in through large skylights. The floors are made of oak parquet in a herringbone pattern. The kitchen features a worktop and backsplash made of natural, non-absorbent White Macaubas quartzite, a Blanco ceramic sink, Siemens appliances (electric steam oven, induction cooktop with extraction, dishwasher), and a Liebherr no-frost refrigerator (all appliances under warranty). If desired, the entire kitchen equipment, including pots and pans by Berndorf or Zwilling and porcelain sets, can remain. The interior is fully furnished with custom-made furniture from the Huliman Slovak bespoke studio, with seating furniture by the Pianca and Miniform Italian brands. The terrace features outdoor seating by the **Diphano** Belgian brand. The dining table and coffee table are made from bleached oak. Built-in furniture provides plenty of clever storage and shelving space. The apartment is equipped with a Samsung smart TV, a built-in Haier washer-dryer, illuminated mirrors in the bathrooms, LED staircase lighting, and dimmable LED furniture lighting. The entrance security door was made according to the original period doors, and the interior features double-leaf lacquered doors and single-leaf flush doors. The apartment is air-conditioned, with heating and hot water supplied by a gas building boiler.