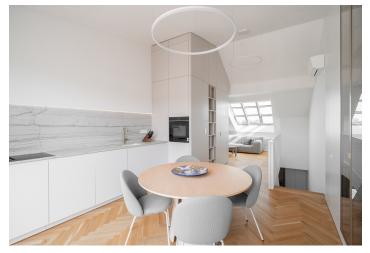

On the entrance level (4th floor of the building), there is a bedroom with an en-suite bathroom, a staircase hall with an **office**, a separate toilet, and an entrance hall. In the attic, you'll find a kitchen with a dining area, a living room, and a toilet with a sink. **The terrace**, accessible from the kitchen, faces **west onto the courtyard**.

The apartment was created as part of the complete renovation of the building and was approved in 2024, having been minimally used since then. Both classic and roof windows are wooden, and the living room is flooded with light streaming in through large skylights. The floors are made of oak parquet in a herringbone pattern. The kitchen features a worktop and backsplash made of natural, non-absorbent White Macaubas quartzite, a Blanco ceramic sink, Siemens appliances (electric steam oven, induction cooktop with extraction, dishwasher), and a Liebherr no-frost refrigerator (all appliances under warranty). If desired, the entire kitchen equipment, including pots and pans by Berndorf or Zwilling and porcelain sets, can remain. The interior is fully furnished with custom-made furniture from the Huliman Slovak bespoke studio, with seating furniture by the Pianca and Miniform Italian brands. The terrace features outdoor seating by the **Diphano** Belgian brand. The dining table and coffee table are made from bleached oak. Built-in furniture provides plenty of clever storage and shelving space. The apartment is equipped with a Samsung smart TV, a built-in Haier washer-dryer, illuminated mirrors in the bathrooms, LED staircase lighting, and dimmable LED furniture lighting. The entrance security door was made according to the original period doors, and the interior features double-leaf lacquered doors and single-leaf flush doors. The apartment is air-conditioned, with heating and hot water supplied by a gas building boiler.