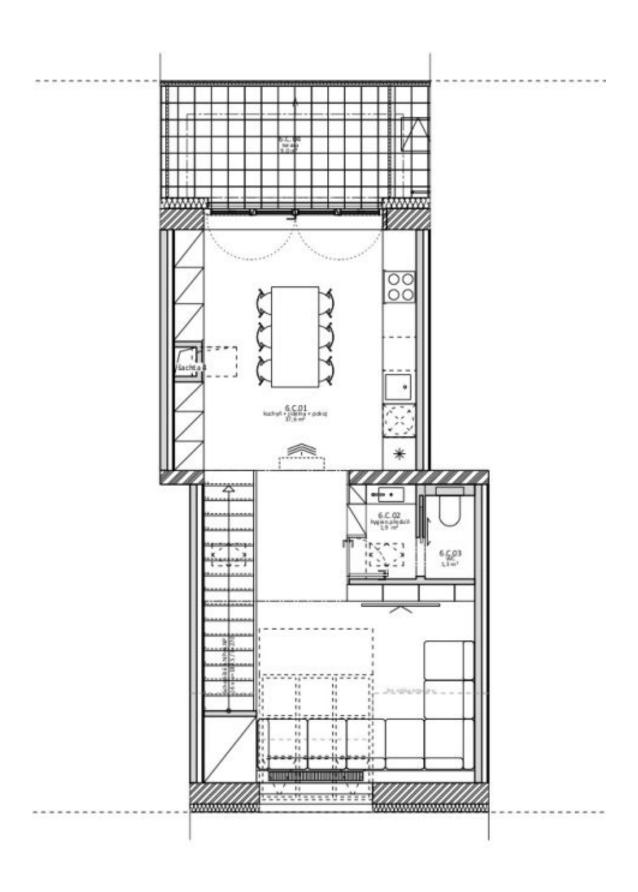

On the entrance level (4th floor of the building), there is a bedroom with an en-suite bathroom, a staircase hall with an **office**, a separate toilet, and an entrance hall. In the attic, you'll find a kitchen with a dining area, a living room, and a toilet with a sink. **The terrace**, accessible from the kitchen, faces **west onto the courtyard**.

Floor area 72.8 m², terrace 9 m².

Brno

Sold

73 m², Prague 3, Vinohrady, Bořivojova

| Total area       | 82 m²  |
|------------------|--------|
| Floor area*      | 73 m²  |
| Terrace          | 9 m²   |
| Parking          | -      |
| Cellar           | _      |
| PENB             | В      |
| Reference number | 108578 |