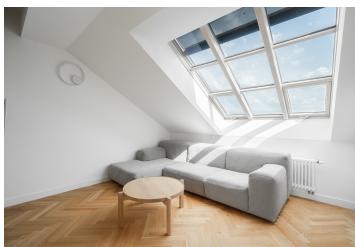

On the entrance level (4th floor of the building), there is a bedroom with an en-suite bathroom, a staircase hall with an **office**, a separate toilet, and an entrance hall. In the attic, you'll find a kitchen with a dining area, a living room, and a toilet with a sink. **The terrace**, accessible from the kitchen, faces **west onto the courtyard**.

The apartment was created as part of the complete renovation of the building and was approved in 2024, having been minimally used since then. Both classic and roof windows are wooden, and the living room is flooded with light streaming in through large skylights. The floors are made of oak parquet in a herringbone pattern. The kitchen features a worktop and backsplash made of natural, non-absorbent White Macaubas quartzite, a Blanco ceramic sink, Siemens appliances (electric steam oven, induction cooktop with extraction, dishwasher), and a Liebherr no-frost refrigerator (all appliances under warranty). If desired, the entire kitchen equipment, including pots and pans by Berndorf or Zwilling and porcelain sets, can remain. The interior is fully furnished with custom-made furniture from the Huliman Slovak bespoke studio, with seating furniture by the Pianca and Miniform Italian brands. The terrace features outdoor seating by the **Diphano** Belgian brand. The dining table and coffee table are made from bleached oak. Built-in furniture provides plenty of clever storage and shelving space. The apartment is equipped with a Samsung smart TV, a built-in Haier washer-dryer, illuminated mirrors in the bathrooms, LED staircase lighting, and dimmable LED furniture lighting. The entrance security door was made according to the original period doors, and the interior features double-leaf lacquered doors and single-leaf flush doors. The apartment is air-conditioned, with heating and hot water supplied by a gas building boiler.