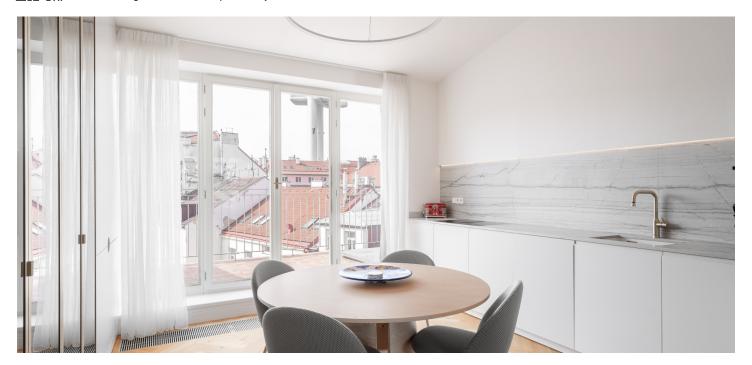

On the entrance level (4th floor of the building), there is a bedroom with an en-suite bathroom, a staircase hall with an **office**, a separate toilet, and an entrance hall. In the attic, you'll find a kitchen with a dining area, a living room, and a toilet with a sink. **The terrace**, accessible from the kitchen, faces **west onto the courtyard**.

The apartment was created as part of the complete renovation of the building and was approved in 2024, having been minimally used since then. Both classic and roof windows are wooden, and the living room is flooded with light streaming in through large skylights. The floors are made of oak parquet in a herringbone pattern. The kitchen features a worktop and backsplash made of natural, non-absorbent White Macaubas quartzite, a Blanco ceramic sink, Siemens appliances (electric steam oven, induction cooktop with extraction, dishwasher), and a Liebherr no-frost refrigerator (all appliances under warranty). If desired, the entire kitchen equipment, including pots and pans by Berndorf or Zwilling and porcelain sets, can remain. The interior is fully furnished with custom-made furniture from the Huliman Slovak bespoke studio, with seating furniture by the Pianca and Miniform Italian brands. The terrace features outdoor seating by the **Diphano** Belgian brand. The dining table and coffee table are made from bleached oak. Built-in furniture provides plenty of clever storage and shelving space. The apartment is equipped with a Samsung smart TV, a built-in Haier washer-dryer, illuminated mirrors in the bathrooms, LED staircase lighting, and dimmable LED furniture lighting. The entrance security door was made according to the original period doors, and the interior features double-leaf lacquered doors and single-leaf flush doors. The apartment is air-conditioned, with heating and hot water supplied by a gas building boiler.