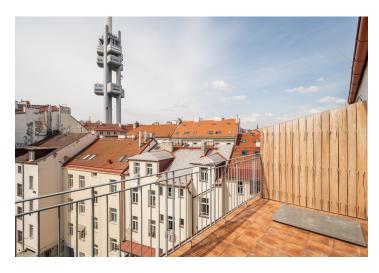

On the entrance level (4th floor of the building), there is a bedroom with an en-suite bathroom, a staircase hall with an **office**, a separate toilet, and an entrance hall. In the attic, you'll find a kitchen with a dining area, a living room, and a toilet with a sink. **The terrace**, accessible from the kitchen, faces **west onto the courtyard**.

The building is part of an attractive location close to the city center. A beautiful park was recently created directly in front of the building, with shops including a supermarket, post office, pharmacy, restaurants, and cafes within easy reach. The area is also enhanced by Mahlerovy Sady with the iconic Žižkov TV Tower. The tram stop is just a 5-minute walk away, and the Jiřího z Poděbrad metro station, surrounded by bistros, cafes, and farmer's market stalls, is within walking distance.