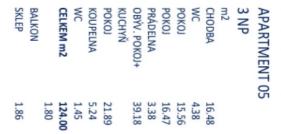

## €1094 929 I CZK 26 990 000

129.1 m², Prague 5, Smíchov, Pecháčkova

| Total area       | 131 m²               |
|------------------|----------------------|
| Floor area*      | 129 m²               |
| Balcony          | 2 m²                 |
| Parking          | Garage parking space |
| Garage           | Yes                  |
| Cellar           | Yes                  |
| PENB             | D                    |
| Reference number | 108616               |

Floor area 129.1 m², balcony 1.80 m², brick cellar 2.16 m².