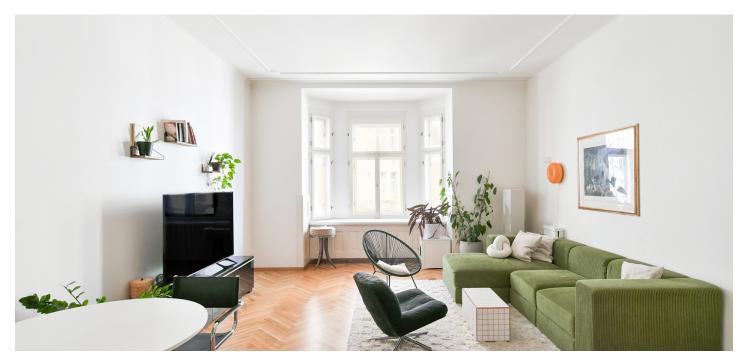

The layout of the apartment consists of a spacious living room with a bay window, a kitchenette, 3 bedrooms (one with its own bathroom and one with access to a balcony facing a quiet inner courtyard), a second bathroom, and an entrance hall with a guest toilet and utility room. The purchase price also includes a parking space in an automated parking system and a cellar.