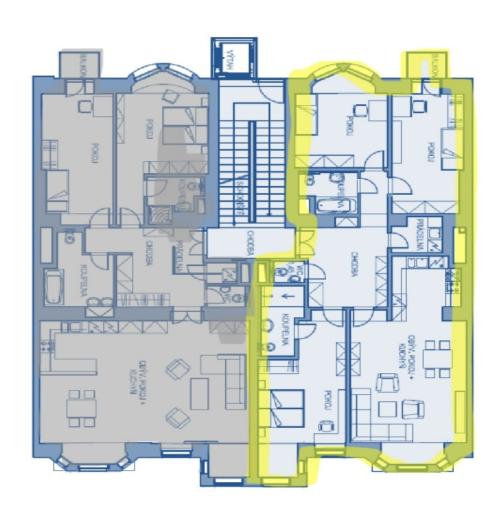

The layout of the apartment consists of a spacious living room with a bay window, a kitchenette, 3 bedrooms (one with its own bathroom and one with access to a balcony facing a quiet inner courtyard), a second bathroom, and an entrance hall with a guest toilet and utility room. The purchase price also includes a parking space in an automated parking system and a cellar.