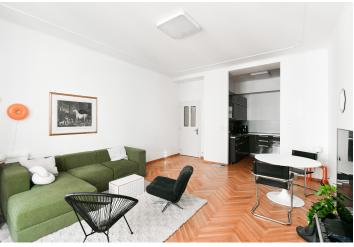

The layout of the apartment consists of a spacious living room with a bay window, a kitchenette, 3 bedrooms (one with its own bathroom and one with access to a balcony facing a quiet inner courtyard), a second bathroom, and an entrance hall with a guest toilet and utility room. The purchase price also includes a parking space in an automated parking system and a cellar.