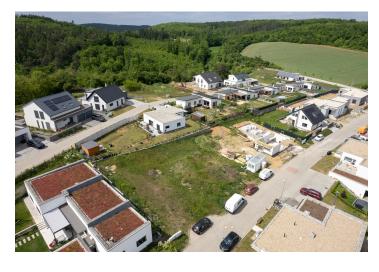

### Ask for price

An exclusive offer of the last available plot in a quiet location in the village of Mokrá, neighboring the beautiful natural area of the Mariánské Valley with a reservoir and popular singletracks, only 16 km from the center of Brno. The large plot comes with a building permit for the construction of a family house and is situated in a modern residential development. Thanks to its elevated position, it offers beautiful views of the surrounding area.

The gently undulating, west-facing plot is accessible via an asphalt road. All utility networks are already connected. Included in the price is a carefully prepared project of a family house with a building permit that allows immediate commencement of construction. The project is available for viewing at the Brno office with the possibility of a personal consultation.