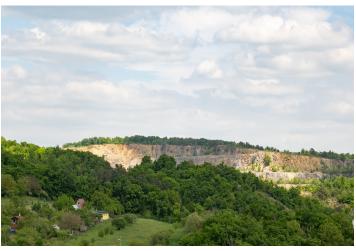

### Ask for price

An exclusive offer of the last available plot in a quiet location in the village of Mokrá, neighboring the beautiful natural area of the Mariánské Valley with a reservoir and popular singletracks, only 16 km from the center of Brno. The large plot comes with a building permit for the construction of a family house and is situated in a modern residential development. Thanks to its elevated position, it offers beautiful views of the surrounding area.

The gently undulating, west-facing plot is accessible via an asphalt road. All utility networks are already connected. Included in the price is a carefully prepared project of a family house with a building permit that allows immediate commencement of construction. The project is available for viewing at the Brno office with the possibility of a personal consultation.

Mokrá-Horákov is a sought-after village within commuting distance from Brno, suitable for quiet **family living** as well as daily commuting to work. There is a kindergarten and elementary school, a grocery store, a post office, doctors' offices, and restaurants; public transport is provided by buses. The village is set in a beautiful lanscape perfect for an active lifestyle the Horákov Forest is literally crisscrossed with singletracks with a Bike Point is directly in the village. The Mariánské Valley offers trails for walks, a beach, a bobsleigh track, and the Eldorádo amusement park.