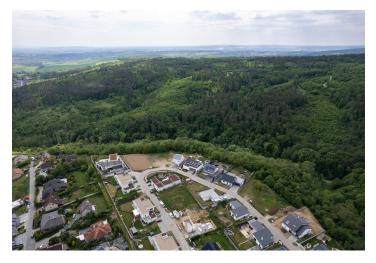

### Ask for price

An exclusive offer of the last available plot in a quiet location in the village of Mokrá, neighboring the beautiful natural area of the Mariánské Valley with a reservoir and popular singletracks, only 16 km from the center of Brno. The large plot comes with a building permit for the construction of a family house and is situated in a modern residential development. Thanks to its elevated position, it offers beautiful views of the surrounding area.

The gently undulating, west-facing plot is accessible via an asphalt road. All utility networks are already connected. Included in the price is a carefully prepared project of a family house with a building permit that allows immediate commencement of construction. The project is available for viewing at the Brno office with the possibility of a personal consultation.