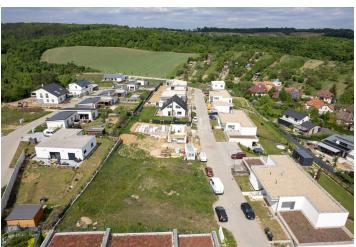

### Ask for price

An exclusive offer of the last available plot in a quiet location in the village of Mokrá, neighboring the beautiful natural area of the Mariánské Valley with a reservoir and popular singletracks, only 16 km from the center of Brno. The large plot comes with a building permit for the construction of a family house and is situated in a modern residential development. Thanks to its elevated position, it offers beautiful views of the surrounding area.

The gently undulating, west-facing plot is accessible via an asphalt road. All utility networks are already connected. Included in the price is a carefully prepared project of a family house with a building permit that allows immediate commencement of construction. The project is available for viewing at the Brno office with the possibility of a personal consultation.