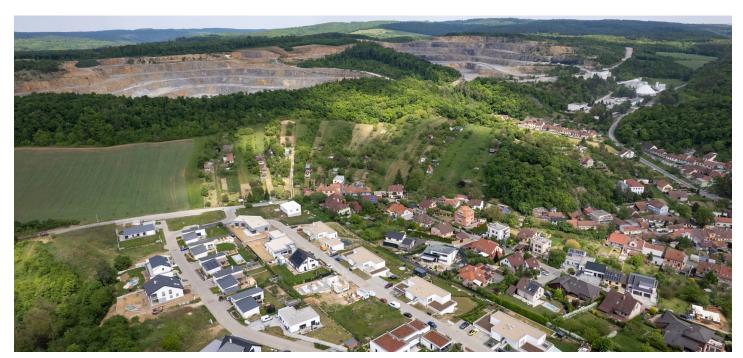

### Ask for price

An exclusive offer of the last available plot in a quiet location in the village of Mokrá, neighboring the beautiful natural area of the Mariánské Valley with a reservoir and popular singletracks, only 16 km from the center of Brno. The large plot comes with a building permit for the construction of a family house and is situated in a modern residential development. Thanks to its elevated position, it offers beautiful views of the surrounding area.

The gently undulating, west-facing plot is accessible via an asphalt road. All utility networks are already connected. Included in the price is a carefully prepared project of a family house with a building permit that allows immediate commencement of construction. The project is available for viewing at the Brno office with the possibility of a personal consultation.

Mokrá-Horákov is a sought-after village within commuting distance from Brno, suitable for quiet **family living** as well as daily commuting to work. There is a kindergarten and elementary school, a grocery store, a post office, doctors' offices, and restaurants; public transport is provided by buses. The village is set in a beautiful lanscape perfect for an active lifestyle the Horákov Forest is literally crisscrossed with singletracks with a Bike Point is directly in the village. The Mariánské Valley offers trails for walks, a beach, a bobsleigh track, and the Eldorádo amusement park.