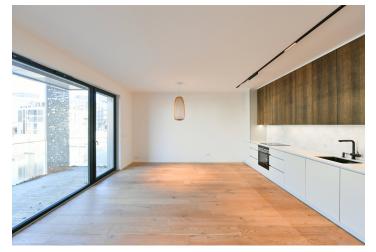

The layout of the apartment consists of a living room with a kitchen, dining area, and **east-facing balcony** with views of the **water**, a bedroom with access to a fenced **front garden**, a study that can easily be used as a spacious walk-in closet, a bathroom (with a bathtub, shower, and toilet), a separate guest toilet, and an entrance hall.

The residential project was approved in 2020. The apartment's facilities include quality wooden floors, a security entrance door, large-format windows with electrically controlled exterior blinds, frameless interior doors, and central heating. The kitchen is fully equipped, and the purchase price includes built-in furniture, a washing machine, a 20 m² cellar, and 1 garage parking space. Residents have access to a bike/stroller room and a 24/7 reception. Security is further enhanced by chip-access entry and a camera system.