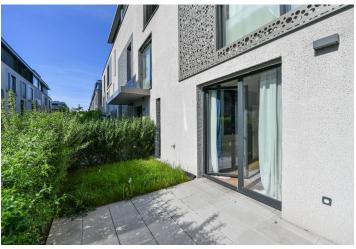

\* Area of the unit according to the Civil Code. The area consists of the sum total area of the entire unit bounded by perimeter walls.

This designer apartment with a private front garden, balcony, and beautiful views of the river and surrounding greenery is located on the ground floor of a residential building situated on a peninsula bordered by two branches of the Vltava River. The building is part of the successful DOCK Marina Boulevard residential complex, featuring parking and a private boat marina in a nicely revitalized riverside district on the border of Karlín and Libeň.

The layout of the apartment consists of a living room with a kitchen, dining area, and **east-facing balcony** with views of the **water**, a bedroom with access to a fenced **front garden**, a study that can easily be used as a spacious walk-in closet, a bathroom (with a bathtub, shower, and toilet), a separate guest toilet, and an entrance hall.