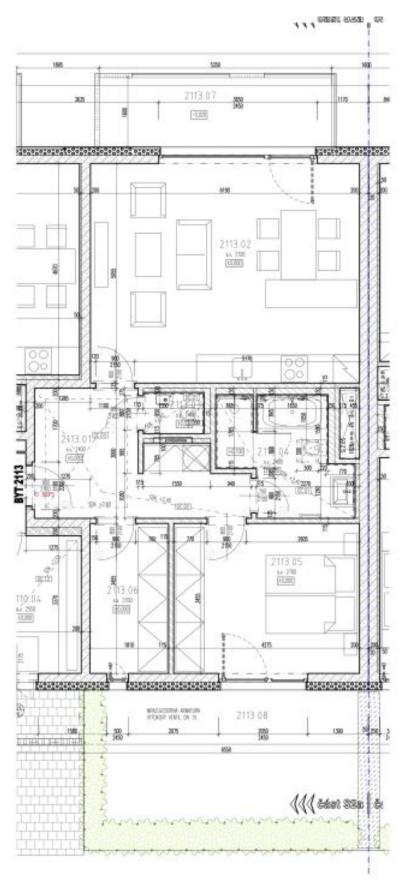

The layout of the apartment consists of a living room with a kitchen, dining area, and **east-facing balcony** with views of the **water**, a bedroom with access to a fenced **front garden**, a study that can easily be used as a spacious walk-in closet, a bathroom (with a bathtub, shower, and toilet), a separate guest toilet, and an entrance hall.

Floor area 75.8  $m^2$ , balcony 8.9  $m^2$ , front garden 24.3  $m^2$ .