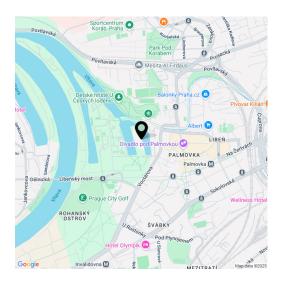

The surrounding area offers full civic amenities, with the Palmovka metro station and tram stops within walking distance. Opportunities for active leisure include **Thomayer Gardens**, a bike path, a golf driving range, and sports centers with tennis courts. For culture, head to the nearby **Divadlo pod Palmovkou Theater** and **DOX Gallery**.