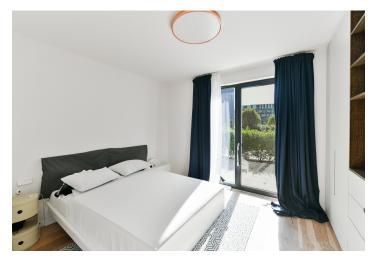

The layout of the apartment consists of a living room with a kitchen, dining area, and **east-facing balcony** with views of the **water**, a bedroom with access to a fenced **front garden**, a study that can easily be used as a spacious walk-in closet, a bathroom (with a bathtub, shower, and toilet), a separate guest toilet, and an entrance hall.

The residential project was approved in 2020. The apartment's facilities include quality wooden floors, a security entrance door, large-format windows with electrically controlled exterior blinds, frameless interior doors, and central heating. The kitchen is fully equipped, and the purchase price includes built-in furniture, a washing machine, a 20 m² cellar, and 1 garage parking space. Residents have access to a bike/stroller room and a 24/7 reception. Security is further enhanced by chip-access entry and a camera system.