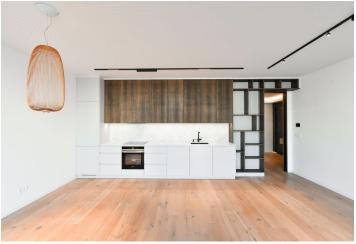

The layout of the apartment consists of a living room with a kitchen, dining area, and **east-facing balcony** with views of the **water**, a bedroom with access to a fenced **front garden**, a study that can easily be used as a spacious walk-in closet, a bathroom (with a bathtub, shower, and toilet), a separate guest toilet, and an entrance hall.

The residential project was approved in 2020. The apartment's facilities include quality wooden floors, a security entrance door, large-format windows with electrically controlled exterior blinds, frameless interior doors, and central heating. The kitchen is fully equipped, and the purchase price includes built-in furniture, a washing machine, a 20 m² cellar, and 1 garage parking space. Residents have access to a bike/stroller room and a 24/7 reception. Security is further enhanced by chip-access entry and a camera system.