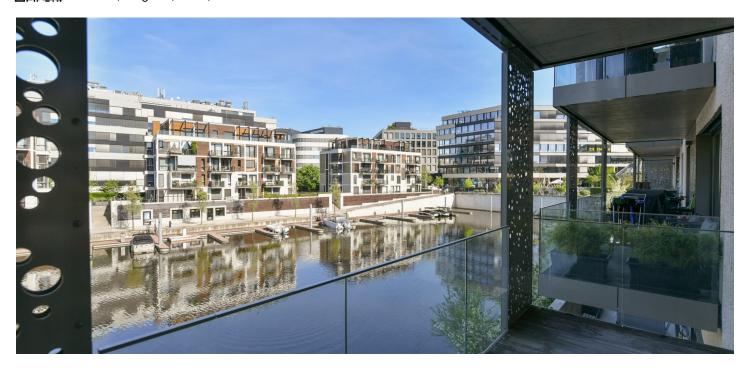

\* Area of the unit according to the Civil Code. The area consists of the sum total area of the entire unit bounded by perimeter walls.

This designer apartment with a private front garden, balcony, and beautiful views of the river and surrounding greenery is located on the ground floor of a residential building situated on a peninsula bordered by two branches of the Vltava River. The building is part of the successful DOCK Marina Boulevard residential complex, featuring parking and a private boat marina in a nicely revitalized riverside district on the border of Karlín and Libeň.

The layout of the apartment consists of a living room with a kitchen, dining area, and **east-facing balcony** with views of the **water**, a bedroom with access to a fenced **front garden**, a study that can easily be used as a spacious walk-in closet, a bathroom (with a bathtub, shower, and toilet), a separate guest toilet, and an entrance hall.

The surrounding area offers full civic amenities, with the Palmovka metro station and tram stops within walking distance. Opportunities for active leisure include **Thomayer Gardens**, a bike path, a golf driving range, and sports centers with tennis courts. For culture, head to the nearby **Divadlo pod Palmovkou Theater** and **DOX Gallery**.