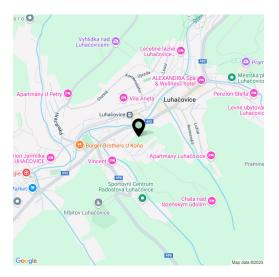

The offered land is located approx. **800 meters from the city center.**Luhačovice is a quiet spa town surrounded by **forests**, located on the border of the **White Carpathians protected landscape area**, which stands out for its **clean air** and absence of intrusive highways. The city has direct bus connections with, for example, Brno and Zlín, and train connections with Uherský Hradiště, Přerov, Olomouc, and Prague.