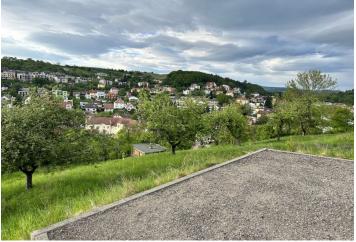

The slightly sloping square plot has an ideal **south and southwestly orientation**, and its elevated position allows for **unobstructed views** of the city and its wooded surroundings. It is possible to build up to a three-story villa with terraces. **Utility connections** (water, electricity, sewage) are at the boundary of the property. Part of the plot is also a share of the access asphalt illuminated road, allowing convenient access to the future house from the upper part of the lot.

The offered land is located approx. **800 meters from the city center.**Luhačovice is a quiet spa town surrounded by **forests**, located on the border of the **White Carpathians protected landscape area**, which stands out for its **clean air** and absence of intrusive highways. The city has direct bus connections with, for example, Brno and Zlín, and train connections with Uherský Hradiště, Přerov, Olomouc, and Prague.