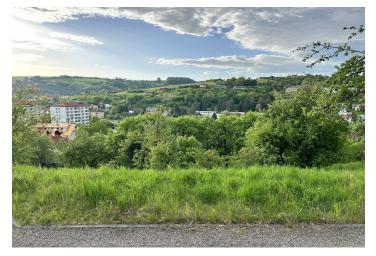

The slightly sloping square plot has an ideal **south and southwestly orientation**, and its elevated position allows for **unobstructed views** of the city and its wooded surroundings. It is possible to build up to a three-story villa with terraces. **Utility connections** (water, electricity, sewage) are at the boundary of the property. Part of the plot is also a share of the access asphalt illuminated road, allowing convenient access to the future house from the upper part of the lot.

The offered land is located approx. **800 meters from the city center.**Luhačovice is a quiet spa town surrounded by **forests**, located on the border of the **White Carpathians protected landscape area**, which stands out for its **clean air** and absence of intrusive highways. The city has direct bus connections with, for example, Brno and Zlín, and train connections with Uherský Hradiště, Přerov, Olomouc, and Prague.