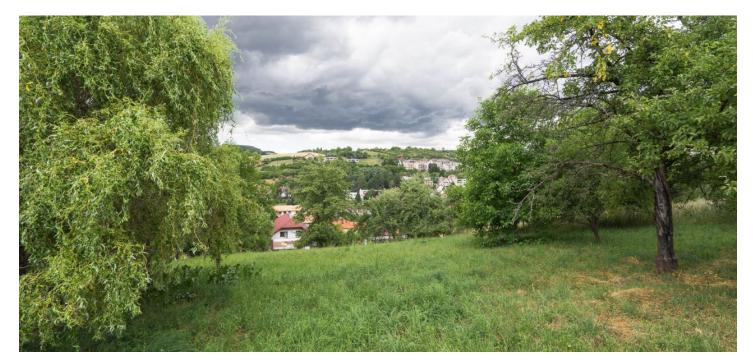

#### € 91 650 I CZK 2 250 000

This sunny plot with an area of 450 m², ready for immediate construction, is located directly in the spa town of Luhačovice. A completely quiet place in a former orchard and at the same time just a short distance from the city center, where there are almost no vacant building plots.

The slightly sloping square plot has an ideal **south and southwestly orientation**, and its elevated position allows for **unobstructed views** of the city and its wooded surroundings. It is possible to build up to a three-story villa with terraces. **Utility connections** (water, electricity, sewage) are at the boundary of the property. Part of the plot is also a share of the access asphalt illuminated road, allowing convenient access to the future house from the upper part of the lot.