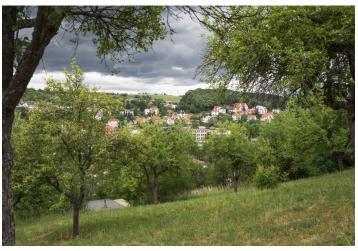

#### € 91 650 I CZK 2 250 000

This sunny plot with an area of 450 m², ready for immediate construction, is located directly in the spa town of Luhačovice. A completely quiet place in a former orchard and at the same time just a short distance from the city center, where there are almost no vacant building plots.

The slightly sloping square plot has an ideal **south and southwestly orientation**, and its elevated position allows for **unobstructed views** of the city and its wooded surroundings. It is possible to build up to a three-story villa with terraces. **Utility connections** (water, electricity, sewage) are at the boundary of the property. Part of the plot is also a share of the access asphalt illuminated road, allowing convenient access to the future house from the upper part of the lot.

The offered land is located approx. **800 meters from the city center.**Luhačovice is a quiet spa town surrounded by **forests**, located on the border of the **White Carpathians protected landscape area**, which stands out for its **clean air** and absence of intrusive highways. The city has direct bus connections with, for example, Brno and Zlín, and train connections with Uherský Hradiště, Přerov, Olomouc, and Prague.