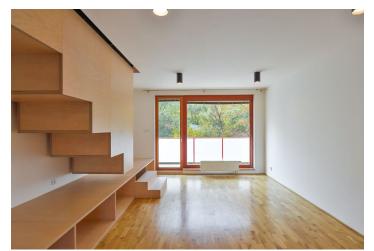

On the lower level of the apartment, there is an open plan living room with access to a **terrace** overlooking the park, a fully equipped kitchen, a guest toilet, a utility room, and an open entrance hall with built-in wardrobes. The upper level features two bedrooms with built-in wardrobes—one of which has access to a **terrace**—as well as a bathroom with a bathtub and separate toilet. The apartment comes with one garage parking space and a cellar. Residents also have access to two **shared gardens** in the courtyard of the barrier-free building.