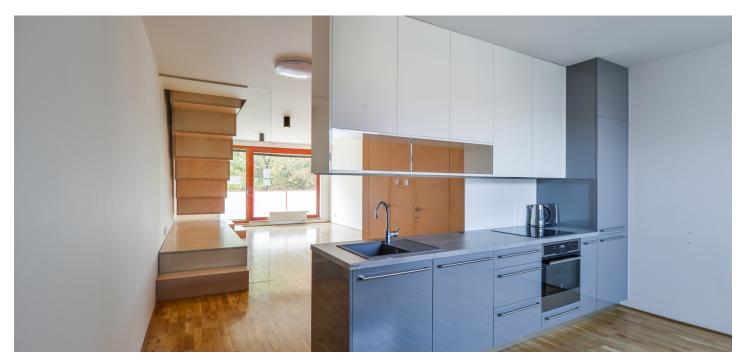

On the lower level of the apartment, there is an open plan living room with access to a **terrace** overlooking the park, a fully equipped kitchen, a guest toilet, a utility room, and an open entrance hall with built-in wardrobes. The upper level features two bedrooms with built-in wardrobes—one of which has access to a **terrace**—as well as a bathroom with a bathtub and separate toilet. The apartment comes with one garage parking space and a cellar. Residents also have access to two **shared gardens** in the courtyard of the barrier-free building.

The floors are covered with **parquet**, carpet, and tile; **underfloor heating** is installed in the living room and bathroom. The apartment is equipped with **security entrance doors** and **a chip-access system**. The practical layout is enhanced by ample **built-in storage**.