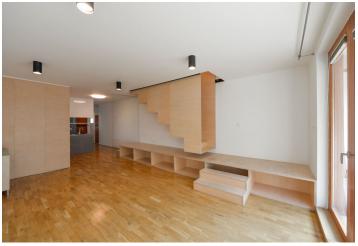

On the lower level of the apartment, there is an open plan living room with access to a **terrace** overlooking the park, a fully equipped kitchen, a guest toilet, a utility room, and an open entrance hall with built-in wardrobes. The upper level features two bedrooms with built-in wardrobes—one of which has access to a **terrace**—as well as a bathroom with a bathtub and separate toilet. The apartment comes with one garage parking space and a cellar. Residents also have access to two **shared gardens** in the courtyard of the barrier-free building.

The floors are covered with **parquet**, carpet, and tile; **underfloor heating** is installed in the living room and bathroom. The apartment is equipped with **security entrance doors** and **a chip-access system**. The practical layout is enhanced by ample **built-in storage**.