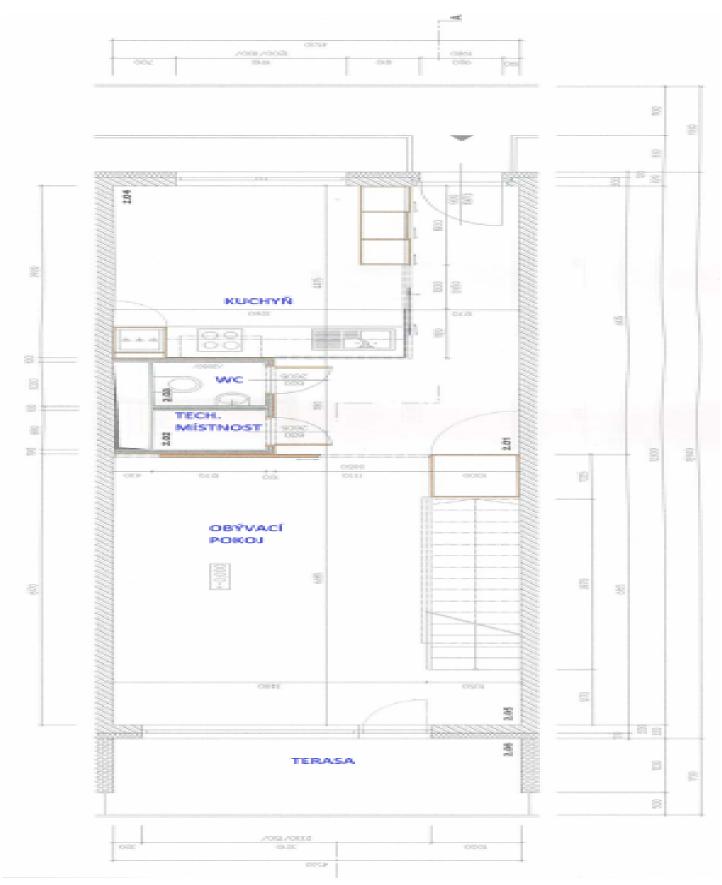

On the lower level of the apartment, there is an open plan living room with access to a **terrace** overlooking the park, a fully equipped kitchen, a guest toilet, a utility room, and an open entrance hall with built-in wardrobes. The upper level features two bedrooms with built-in wardrobes—one of which has access to a **terrace**—as well as a bathroom with a bathtub and separate toilet. The apartment comes with one garage parking space and a cellar. Residents also have access to two **shared gardens** in the courtyard of the barrier-free building.

Floor area 102 m², terraces 14 m², cellar approx. 3 m².