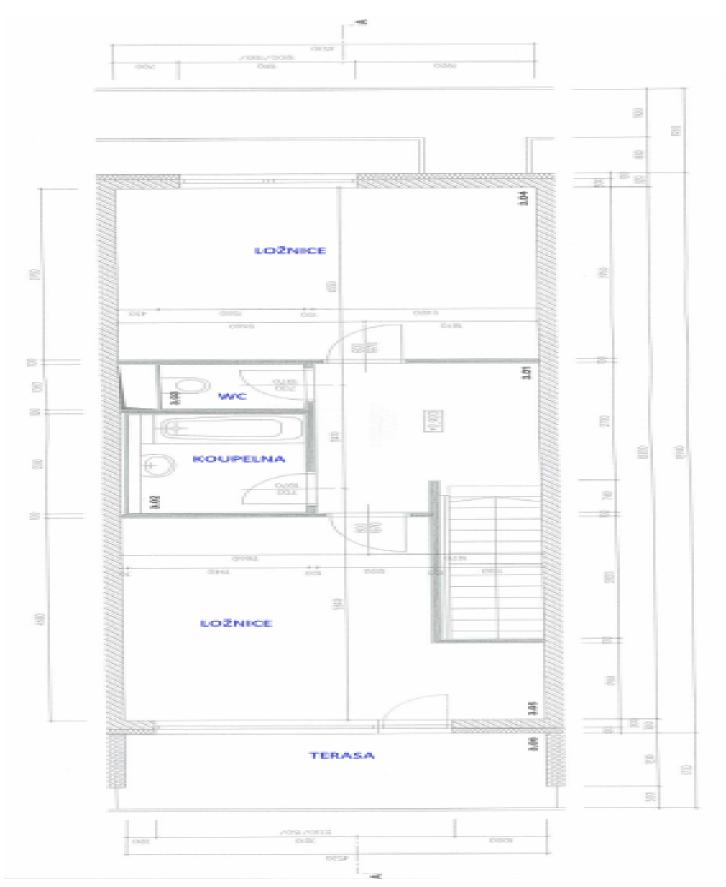

On the lower level of the apartment, there is an open plan living room with access to a **terrace** overlooking the park, a fully equipped kitchen, a guest toilet, a utility room, and an open entrance hall with built-in wardrobes. The upper level features two bedrooms with built-in wardrobes—one of which has access to a **terrace**—as well as a bathroom with a bathtub and separate toilet. The apartment comes with one garage parking space and a cellar. Residents also have access to two **shared gardens** in the courtyard of the barrier-free building.

Floor area 102 m², terraces 14 m², cellar approx. 3 m².