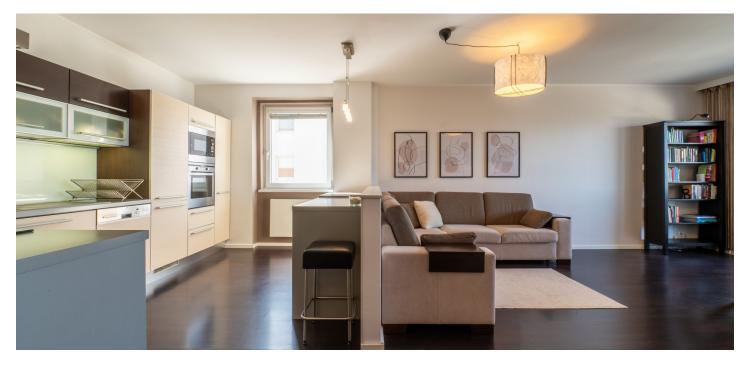

\* Area of the unit according to the Civil Code. The area consists of the sum total area of the entire unit bounded by perimeter walls.

This spacious and sunny 2-bedroom apartment is located on the 4th floor of a renovated apartment building with elevator and wheelchair access. This quiet part of Old Town above Bratislava Castle with plenty of greenery in the surroundings offers excellent accessibility to the center, walking proximity to Mountain Park, the Slavin Monument, or Bratislava Castle. Directly below the building is a community playground and gazebo.

The practical layout includes a spacious living room with a kitchen, master bedroom, children's room, or study, a bathroom with both a bathtub and shower, a separate toilet, and a **loggia** with sliding glass windows and an electric awning - ideal for relaxation. The apartment faces **southwest**, ensuring plenty of natural light throughout the day.

The apartment is fully furnished, equipped with **air-conditioning**, a washing machine, a tumble dryer, and a fully equipped kitchen with appliances. There is plenty of storage space in the apartment. The bedroom has a double bed with electrically adjustable grates. Fiber-optic internet throughout.