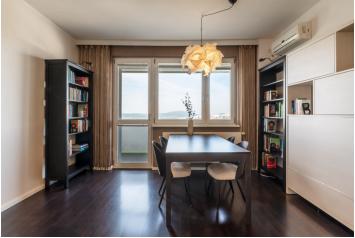

\* Area of the unit according to the Civil Code. The area consists of the sum total area of the entire unit bounded by perimeter walls.

This spacious and sunny 2-bedroom apartment is located on the 4th floor of a renovated apartment building with elevator and wheelchair access. This quiet part of Old Town above Bratislava Castle with plenty of greenery in the surroundings offers excellent accessibility to the center, walking proximity to Mountain Park, the Slavin Monument, or Bratislava Castle. Directly below the building is a community playground and gazebo.

The practical layout includes a spacious living room with a kitchen, master bedroom, children's room, or study, a bathroom with both a bathtub and shower, a separate toilet, and a **loggia** with sliding glass windows and an electric awning - ideal for relaxation. The apartment faces **southwest**, ensuring plenty of natural light throughout the day.

The apartment is fully furnished, equipped with **air-conditioning**, a washing machine, a tumble dryer, and a fully equipped kitchen with appliances. There is plenty of storage space in the apartment. The bedroom has a double bed with electrically adjustable grates. Fiber-optic internet throughout.