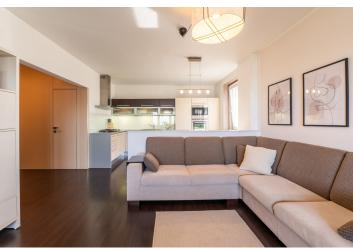

\* Area of the unit according to the Civil Code. The area consists of the sum total area of the entire unit bounded by perimeter walls.

This spacious and sunny 2-bedroom apartment is located on the 4th floor of a renovated apartment building with elevator and wheelchair access. This quiet part of Old Town above Bratislava Castle with plenty of greenery in the surroundings offers excellent accessibility to the center, walking proximity to Mountain Park, the Slavin Monument, or Bratislava Castle. Directly below the building is a community playground and gazebo.

The practical layout includes a spacious living room with a kitchen, master bedroom, children's room, or study, a bathroom with both a bathtub and shower, a separate toilet, and a **loggia** with sliding glass windows and an electric awning - ideal for relaxation. The apartment faces **southwest**, ensuring plenty of natural light throughout the day.

The apartment is fully furnished, equipped with **air-conditioning**, a washing machine, a tumble dryer, and a fully equipped kitchen with appliances. There is plenty of storage space in the apartment. The bedroom has a double bed with electrically adjustable grates. Fiber-optic internet throughout.