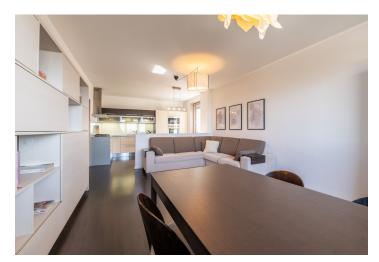

\* Area of the unit according to the Civil Code. The area consists of the sum total area of the entire unit bounded by perimeter walls.

This spacious and sunny 2-bedroom apartment is located on the 4th floor of a renovated apartment building with elevator and wheelchair access. This quiet part of Old Town above Bratislava Castle with plenty of greenery in the surroundings offers excellent accessibility to the center, walking proximity to Mountain Park, the Slavin Monument, or Bratislava Castle. Directly below the building is a community playground and gazebo.

The practical layout includes a spacious living room with a kitchen, master bedroom, children's room, or study, a bathroom with both a bathtub and shower, a separate toilet, and a **loggia** with sliding glass windows and an electric awning - ideal for relaxation. The apartment faces **southwest**, ensuring plenty of natural light throughout the day.

The apartment is fully furnished, equipped with **air-conditioning**, a washing machine, a tumble dryer, and a fully equipped kitchen with appliances. There is plenty of storage space in the apartment. The bedroom has a double bed with electrically adjustable grates. Fiber-optic internet throughout.