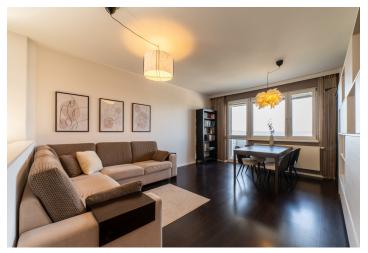

\* Area of the unit according to the Civil Code. The area consists of the sum total area of the entire unit bounded by perimeter walls.

This spacious and sunny 2-bedroom apartment is located on the 4th floor of a renovated apartment building with elevator and wheelchair access. This quiet part of Old Town above Bratislava Castle with plenty of greenery in the surroundings offers excellent accessibility to the center, walking proximity to Mountain Park, the Slavin Monument, or Bratislava Castle. Directly below the building is a community playground and gazebo.

The practical layout includes a spacious living room with a kitchen, master bedroom, children's room, or study, a bathroom with both a bathtub and shower, a separate toilet, and a **loggia** with sliding glass windows and an electric awning - ideal for relaxation. The apartment faces **southwest**, ensuring plenty of natural light throughout the day.

The apartment is fully furnished, equipped with **air-conditioning**, a washing machine, a tumble dryer, and a fully equipped kitchen with appliances. There is plenty of storage space in the apartment. The bedroom has a double bed with electrically adjustable grates. Fiber-optic internet throughout.