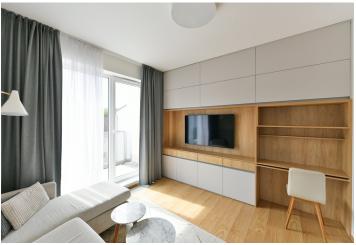

The layout of this second-floor apartment includes a living room with a balcony, two bedrooms, a bathroom (with a shower, sink, and connection for a washer and dryer), a separate toilet, and an entry hall with access to all rooms. The sunny southeast-facing balcony offers a pleasant view of greenery.

Facilities include double-glazed plastic windows with **plissé blinds**, vinyl floors, Cetin optical internet, and radiator heating from a central gas boiler. The living room is **air-conditioned**. The interior was designed by a professional **designer**, whose custom solutions include a living wall with a work nook, built-in wardrobes, and a kitchen equipped with a dishwasher, electric oven with microwave function, **AEG** induction cooktop, **Liebherr** fridge-freezer, and an exhaust hood vented to the chimney. The purchase price includes a **cellar** and a **garage parking space**, **which will be equipped with a wallbox for electric car charging**. The building has **an elevator**, and residents have access to a **shared bike and pram room**.