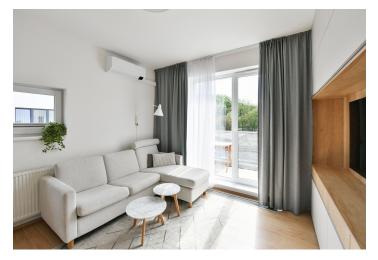

The layout of this second-floor apartment includes a living room with a balcony, two bedrooms, a bathroom (with a shower, sink, and connection for a washer and dryer), a separate toilet, and an entry hall with access to all rooms. The sunny southeast-facing balcony offers a pleasant view of greenery.

Facilities include double-glazed plastic windows with **plissé blinds**, vinyl floors, Cetin optical internet, and radiator heating from a central gas boiler. The living room is **air-conditioned**. The interior was designed by a professional **designer**, whose custom solutions include a living wall with a work nook, built-in wardrobes, and a kitchen equipped with a dishwasher, electric oven with microwave function, **AEG** induction cooktop, **Liebherr** fridge-freezer, and an exhaust hood vented to the chimney. The purchase price includes a **cellar** and a **garage parking space**, **which will be equipped with a wallbox for electric car charging**. The building has **an elevator**, and residents have access to a **shared bike and pram room**.