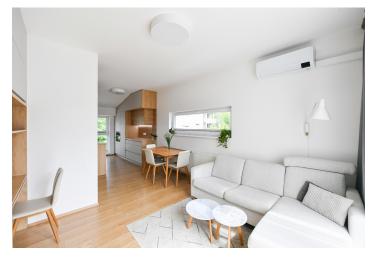

The layout of this second-floor apartment includes a living room with a balcony, two bedrooms, a bathroom (with a shower, sink, and connection for a washer and dryer), a separate toilet, and an entry hall with access to all rooms. The sunny southeast-facing balcony offers a pleasant view of greenery.

Facilities include double-glazed plastic windows with **plissé blinds**, vinyl floors, Cetin optical internet, and radiator heating from a central gas boiler. The living room is **air-conditioned**. The interior was designed by a professional **designer**, whose custom solutions include a living wall with a work nook, built-in wardrobes, and a kitchen equipped with a dishwasher, electric oven with microwave function, **AEG** induction cooktop, **Liebherr** fridge-freezer, and an exhaust hood vented to the chimney. The purchase price includes a **cellar** and a **garage parking space**, **which will be equipped with a wallbox for electric car charging**. The building has **an elevator**, and residents have access to a **shared bike and pram room**.