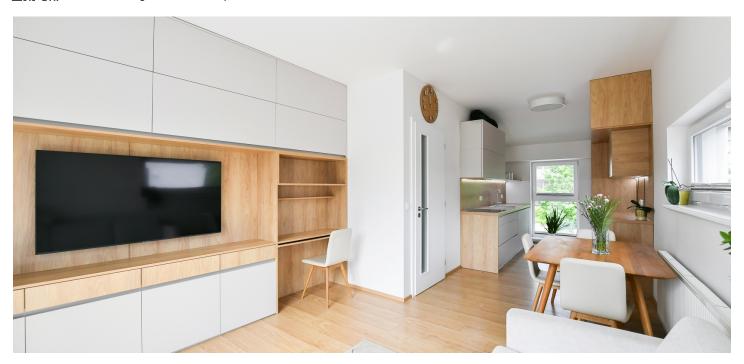

The layout of this second-floor apartment includes a living room with a balcony, two bedrooms, a bathroom (with a shower, sink, and connection for a washer and dryer), a separate toilet, and an entry hall with access to all rooms. The sunny southeast-facing balcony offers a pleasant view of greenery.

Facilities include double-glazed plastic windows with **plissé blinds**, vinyl floors, Cetin optical internet, and radiator heating from a central gas boiler. The living room is **air-conditioned**. The interior was designed by a professional **designer**, whose custom solutions include a living wall with a work nook, built-in wardrobes, and a kitchen equipped with a dishwasher, electric oven with microwave function, **AEG** induction cooktop, **Liebherr** fridge-freezer, and an exhaust hood vented to the chimney. The purchase price includes a **cellar** and a **garage parking space**, **which will be equipped with a wallbox for electric car charging**. The building has **an elevator**, and residents have access to a **shared bike and pram room**.