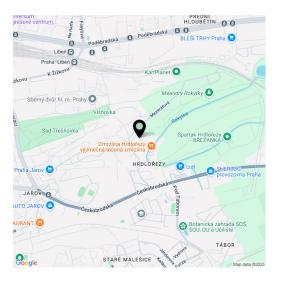

\* Area of the unit according to the Civil Code. The area consists of the sum total area of the entire unit bounded by perimeter walls.

This apartment with a southeast-facing balcony, garage parking space, and cellar storage is part of a residence built in 2022, located in a quiet, green area near a forest park and the Rokytka Stream.

The residence is nestled in a peaceful setting next to a nature park, near Smetanka Hill, offering relaxation in greenery while maintaining quick access to the city center. Buses from a nearby stop connect to trams and the metro. Within short driving distance are supermarkets, schools including the Metropolitan University, medical facilities, and more. Sports venues (such as football pitches, a multipurpose hall, and tennis courts) are closeby, as well as bike paths and nature hiking trails.