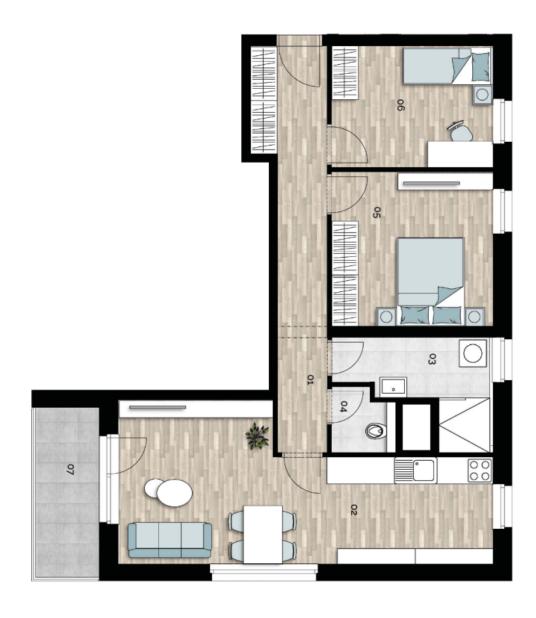

The layout of this second-floor apartment includes a living room with a balcony, two bedrooms, a bathroom (with a shower, sink, and connection for a washer and dryer), a separate toilet, and an entry hall with access to all rooms. The sunny southeast-facing balcony offers a pleasant view of greenery.

Floor area  $68.7 \text{ m}^2$ , balcony  $5.5 \text{ m}^2$ , cellar  $2.9 \text{ m}^2$ .