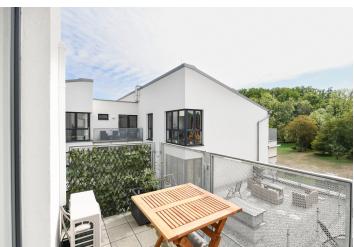

\* Area of the unit according to the Civil Code. The area consists of the sum total area of the entire unit bounded by perimeter walls.

This apartment with a southeast-facing balcony, garage parking space, and cellar storage is part of a residence built in 2022, located in a quiet, green area near a forest park and the Rokytka Stream.

The layout of this second-floor apartment includes a living room with a balcony, two bedrooms, a bathroom (with a shower, sink, and connection for a washer and dryer), a separate toilet, and an entry hall with access to all rooms. The sunny southeast-facing balcony offers a pleasant view of greenery.