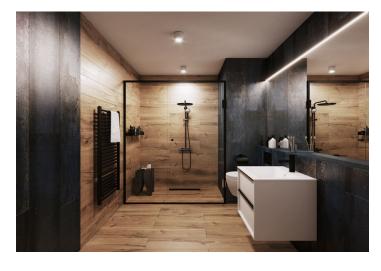

The area of the 1st floor apartment will consist of a living space with a preparation for a kitchen, a bedroom, a bathroom (shower, toilet, sink), and a foyer. The living room will have access to a large south-facing terrace connected to the garden.

Facilities include underfloor heating, large-format plastic windows with triple-glazed panes, quality vinyl floors, a security entrance door, largeformat tiles in the bathroom, and Grohe sanitary ware in the modern Hard Graphite dark shade. It is necessary to purchase a parking space and a cellar storage unit.