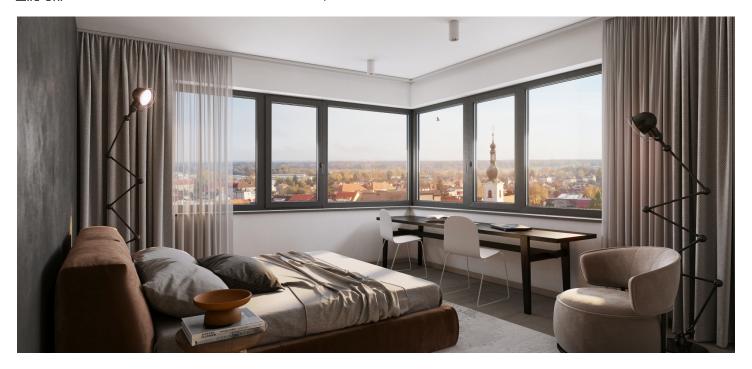

The area of the 1st floor apartment will consist of a living space with a preparation for a kitchen, a bedroom, a bathroom (shower, toilet, sink), and a foyer. The living room will have access to a large south-facing terrace connected to the garden.

Facilities include underfloor heating, large-format plastic windows with triple-glazed panes, quality vinyl floors, a security entrance door, largeformat tiles in the bathroom, and Grohe sanitary ware in the modern Hard Graphite dark shade. It is necessary to purchase a parking space and a cellar storage unit.

Floor area 60.28 m², terrace 15.78 m², garden 43.11 m².

EXKLUZIVNÍ ZASTOUPENÍ

Svoboda&williams | CHRISTIE'S

info@nova-cihelna.cz

nova-cihelna.cz

Na Perštýně 2, 110 00, Praha 1 +420 724 551 238