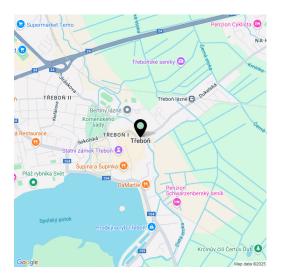

The Nová Cihelna residential project is located in a quiet part of Třeboň; it will be within walking distance of the Aurora Spa or the beaches of Svět Pond. You can easily get to the uniquely preserved historic core of the town on foot or by bike. With a rich spa tradition and lively food scene, it's located in one of the most sought-after recreational places in the Czech Republic, excellently accessible by car, for example, via the D3 highway, but also by public transport (the train station is on the main railway corridor).