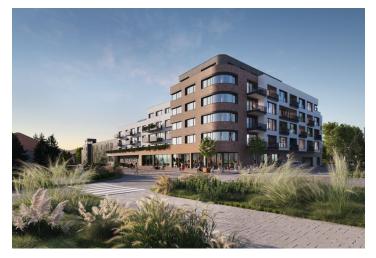

<sup>\*</sup> Area of the unit according to the Civil Code. The area consists of the sum total area of the entire unit bounded by perimeter walls.

This 1-bedroom apartment with a terrace and garden is part of the Nová Cihelna project, which is currently being built on the site of a former brickyard that was founded in the 17th century, located in the picturesque spa town of Třeboň. Part of a UNESCO biosphere reserve, it lies in the middle of a romantic landscape, ideal for cyclists, fishermen, and lovers of wellness and relaxation. The apartment is suitable for permanent or recreational living as well as for investment purposes. Estimated completion 3Q/2027.

The Nová Cihelna residential project is located in a quiet part of Třeboň; it will be within walking distance of the Aurora Spa or the beaches of Svět Pond. You can easily get to the uniquely preserved historic core of the town on foot or by bike. With a rich spa tradition and lively food scene, it's located in one of the most sought-after recreational places in the Czech Republic, excellently accessible by car, for example, via the D3 highway, but also by public transport (the train station is on the main railway corridor).