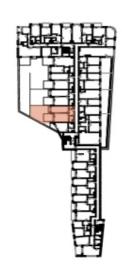

The area of the 1st floor apartment will consist of a living space with a preparation for a kitchen, a bedroom, a bathroom (shower, toilet, sink), and a foyer. The living room will have access to a large south-facing terrace connected to the garden.

| JED  | JEDNOTKA                  | 2.23           |
|------|---------------------------|----------------|
| DISE | DISPOZICE                 | 2+KK           |
| POD  | PODLAŽÍ                   | 2.NP           |
| Ç.   | Mistrost                  | m <sup>2</sup> |
| _    | Předsíň                   | 8,43           |
| 2    | Koupelna + WC             | 4,48           |
| ω    | Obytná místnost s kuchyní | 23,22          |
| 4    | Ložnice                   | 20,79          |
| Užih | Užitná plocha**           | 56,92          |
| Pod  | Podlahová plocha*         | 60,28          |
| 5    | Terasa                    | 15,78          |
| 6    | Zahrada                   | 43,11          |
| Cek  | Celková plocha            | 119,17         |
|      |                           |                |