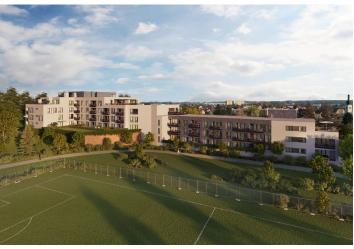

<sup>\*</sup> Area of the unit according to the Civil Code. The area consists of the sum total area of the entire unit bounded by perimeter walls.

This 1-bedroom apartment with a terrace and garden is part of the Nová Cihelna project, which is currently being built on the site of a former brickyard that was founded in the 17th century, located in the picturesque spa town of Třeboň. Part of a UNESCO biosphere reserve, it lies in the middle of a romantic landscape, ideal for cyclists, fishermen, and lovers of wellness and relaxation. The apartment is suitable for permanent or recreational living as well as for investment purposes. Estimated completion 3Q/2027.

The Nová Cihelna residential project is located in a quiet part of Třeboň; it will be within walking distance of the Aurora Spa or the beaches of Svět Pond. You can easily get to the uniquely preserved historic core of the town on foot or by bike. With a rich spa tradition and lively food scene, it's located in one of the most sought-after recreational places in the Czech Republic, excellently accessible by car, for example, via the D3 highway, but also by public transport (the train station is on the main railway corridor).