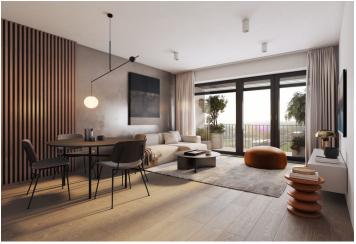

The area of the 1st floor apartment will consist of a living space with a preparation for a kitchen, a bedroom, a bathroom (shower, toilet, sink), and a foyer. The living room will have access to a large south-facing terrace connected to the garden.

Facilities include underfloor heating, large-format plastic windows with triple-glazed panes, quality vinyl floors, a security entrance door, largeformat tiles in the bathroom, and Grohe sanitary ware in the modern Hard Graphite dark shade. It is necessary to purchase a parking space and a cellar storage unit.