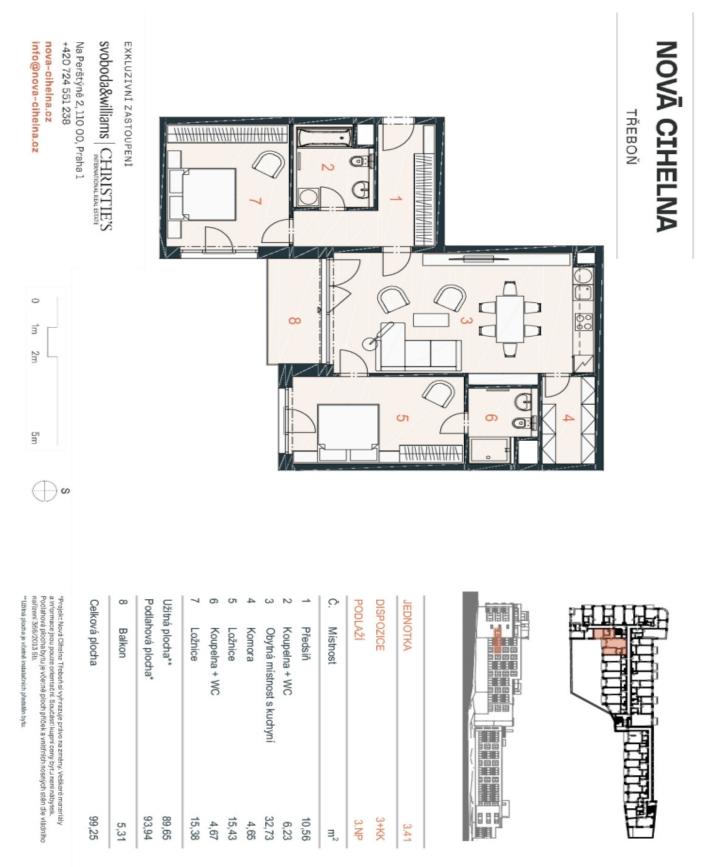

The area of the 2nd floor apartment will consist of a living space with a preparation for a kitchen, 2 bedrooms, 2 bathrooms, and a foyer. The living room will have access to **a south-facing balcony**.

Floor area 93.94 m², balcony 5.31 m².

Svoboda & Williams s.r.o. info@svoboda-williams.com www.svoboda-williams.com Prague +420 257 328 281 +420 724 551 238

Brno +420 543 250 711 +420 724 551 238 **Bratislava** +421 948 939 938 **PDF created** 09. 07. 2025, 02:24