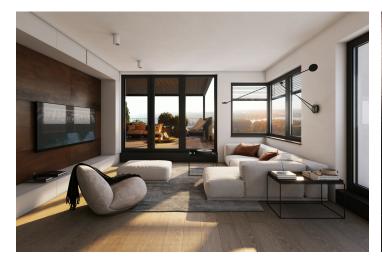

The area of the 2nd floor apartment will consist of a living space with a preparation for a kitchen, 2 bedrooms, 2 bathrooms, and a foyer. The living room will have access to **a south-facing balcony**.

The facilities include **underfloor heating**, large-format plastic windows with triple-glazed panes, quality vinyl floors, a security entrance door, large-format tiles in the bathroom, and **Grohe** sanitary ware in the modern dark shade of Hard Graphite. It is necessary to purchase **a parking space and a cellar storage unit**.