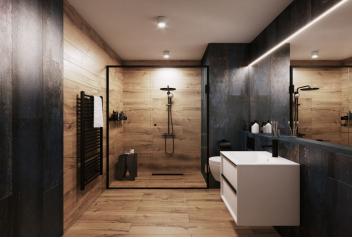

The facilities include **underfloor heating**, large-format plastic windows with triple-glazed panes, quality vinyl floors, a security entrance door, large-format tiles in the bathroom, and **Grohe** sanitary ware in the modern dark shade of Hard Graphite. It is necessary to purchase **a parking space and a cellar storage unit**.