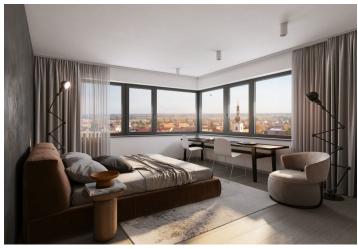

The area of the 2nd floor apartment will consist of a living space with a preparation for a kitchen, 2 bedrooms, 2 bathrooms, and a foyer. The living room will have access to **a south-facing balcony**.

The facilities include **underfloor heating**, large-format plastic windows with triple-glazed panes, quality vinyl floors, a security entrance door, large-format tiles in the bathroom, and **Grohe** sanitary ware in the modern dark shade of Hard Graphite. It is necessary to purchase **a parking space and a cellar storage unit**.