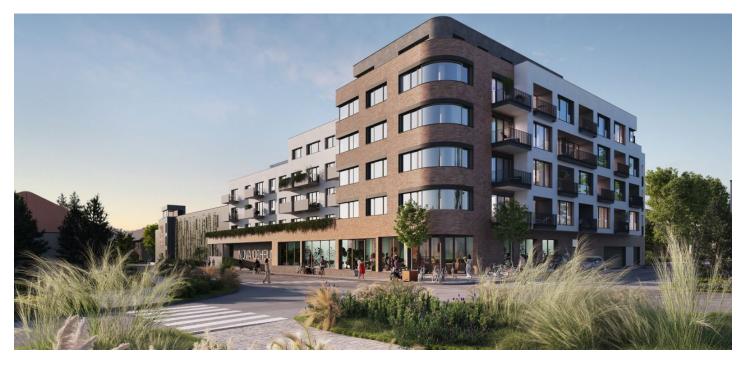

Supermarket Teno Penzion Cyklists © Penzion

\* Area of the unit according to the Civil Code. The area consists of the sum total area of the entire unit bounded by perimeter walls.

This 2-bedroom apartment with a balcony is part of the Nová Cihelna project, which is currently being built on the site of a former brickyard that was founded in the 17th century, located in the picturesque spa town of Třeboň. Part of a UNESCO biosphere reserve, it lies in the middle of a romantic landscape, ideal for cyclists, fishermen, and lovers of wellness and relaxation. The apartment is suitable for permanent or recreational living as well as for investment purposes. Estimated completion 3Q/2027.

The Nová Cihelna residential project is located in a quiet part of Třeboň; it will be within walking distance of the Aurora Spa or the beaches of Svět pond. You can easily get to the uniquely preserved historic core of the town on foot or by bike. With a rich spa tradition and lively food scene, it's located in one of the most sought-after recreational places in the Czech Republic, excellently accessible by car, for example, via the D3 highway, but also by public transport (the train station is on the main railway corridor).