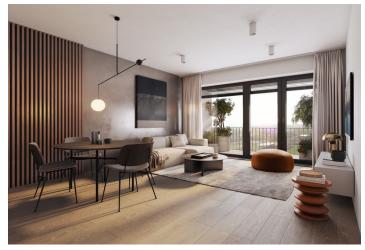

The area of the 2nd floor apartment will consist of a living space with a preparation for a kitchen, 2 bedrooms, 2 bathrooms, and a foyer. The living room will have access to **a south-facing balcony**.

The facilities include **underfloor heating**, large-format plastic windows with triple-glazed panes, quality vinyl floors, a security entrance door, large-format tiles in the bathroom, and **Grohe** sanitary ware in the modern dark shade of Hard Graphite. It is necessary to purchase **a parking space and a cellar storage unit**.