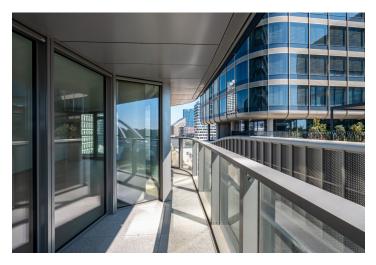

The total interior floor area of the apartment is 91 m², complemented by a 27 m² spacious balcony with exceptional views. The layout separates the day and night zones. Facilities include aluminum windows, wooden floors, and air-conditioning.

Interior 91 m², balcony 27 m²