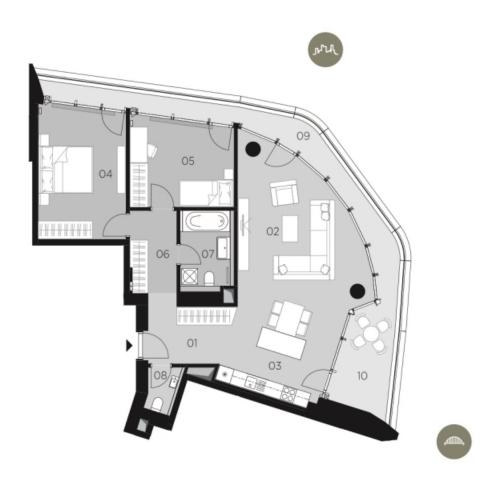

## **EUROVEA TOWER**

| 01 | PREDSIEŇ / HALL              | 7,4 m <sup>2</sup>  |
|----|------------------------------|---------------------|
| 02 | OBÝVACIA IZBA / LIVING ROOM  | 30,0 m <sup>2</sup> |
| 03 | KUCHYŇA / KITCHEN            | 10,3 m <sup>2</sup> |
| 04 | IZBA / ROOM                  | 16,8 m              |
| 05 | IZBA / ROOM                  | 13,1 m <sup>2</sup> |
| 06 | CHODBA / CORRIDOR            | 5,6 m <sup>2</sup>  |
| 07 | KÚPEĽŇA S WC / BATHROOM + WC | 6,2 m <sup>2</sup>  |
| 80 | WC / WC                      | 2,0 m <sup>2</sup>  |
| 09 | BALKÓN / BALCONY             | 18,0 m <sup>2</sup> |
| 10 | BALKÓN / BALCONY             | 8,6 m <sup>2</sup>  |