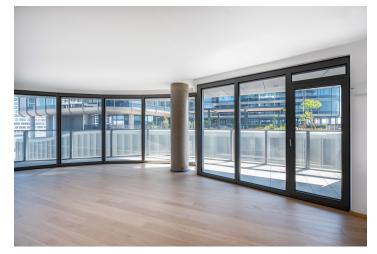

The layout of the apartment is designed with an emphasis on comfort, space, and a modern urban lifestyle. The entrance to the apartment is via a spacious hallway, which smoothly flows into the central hall connecting all rooms. The day area of the apartment consists of a generous living room connected to the dining room and kitchen, all of which have panoramic views thanks to the large-format windows and access to the main balcony. The night part consists of two separate rooms: a master bedroom with storage space and a second bedroom. There is also a bathroom with a bathtub and toilet, and a separate guest toilet completes the comfortable interior.

The total interior floor area of the apartment is 91 m², complemented by a 27 m² spacious balcony with exceptional views. The layout separates the day and night zones. Facilities include aluminum windows, wooden floors, and air-conditioning.