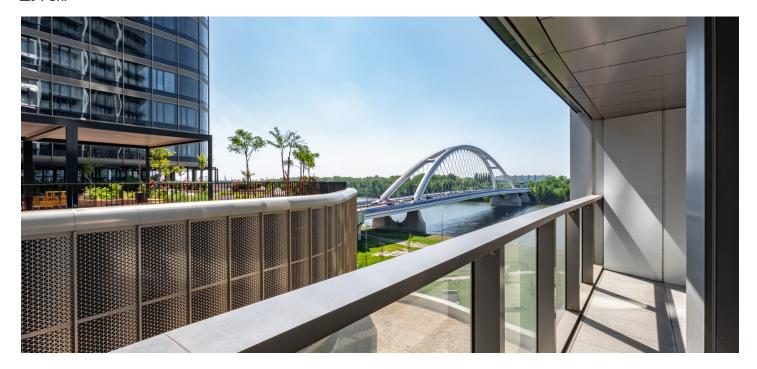

The total interior floor area of the apartment is 91 m², complemented by a 27 m² spacious balcony with exceptional views. The layout separates the day and night zones. Facilities include aluminum windows, wooden floors, and air-conditioning.

Eurovea Tower with a central **reception** offers amazing urban amenities such as the Eurovea shopping center, cafes, restaurants, a wellness zone, banks, schools, kindergartens, and cultural institutions, all literally at your fingertips. Bike paths, jogging trails along the Danube, and private parking make this address a place that combines a dynamic city life with relaxation and proximity to green spaces.

Interior 91 m², balcony 27 m²