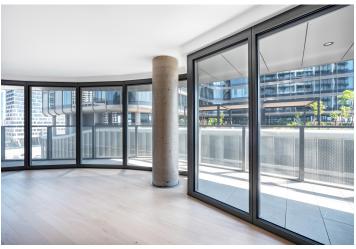

The layout of the apartment is designed with an emphasis on comfort, space, and a modern urban lifestyle. The entrance to the apartment is via a spacious hallway, which smoothly flows into the central hall connecting all rooms. The day area of the apartment consists of a generous living room connected to the dining room and kitchen, all of which have panoramic views thanks to the large-format windows and access to the main balcony. The night part consists of two separate rooms: a master bedroom with storage space and a second bedroom. There is also a bathroom with a bathtub and toilet, and a separate guest toilet completes the comfortable interior.

The total interior floor area of the apartment is 91 m², complemented by a 27 m² spacious balcony with exceptional views. The layout separates the day and night zones. Facilities include aluminum windows, wooden floors, and air-conditioning.