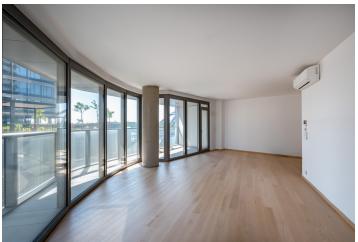

The layout of the apartment is designed with an emphasis on comfort, space, and a modern urban lifestyle. The entrance to the apartment is via a spacious hallway, which smoothly flows into the central hall connecting all rooms. The day area of the apartment consists of a generous living room connected to the dining room and kitchen, all of which have panoramic views thanks to the large-format windows and access to the main balcony. The night part consists of two separate rooms: a master bedroom with storage space and a second bedroom. There is also a bathroom with a bathtub and toilet, and a separate guest toilet completes the comfortable interior.

The total interior floor area of the apartment is 91 m², complemented by a 27 m² spacious balcony with exceptional views. The layout separates the day and night zones. Facilities include aluminum windows, wooden floors, and air-conditioning.