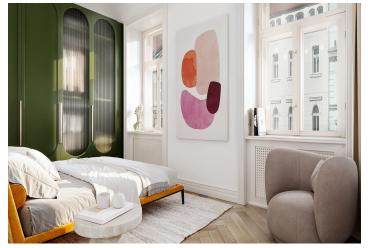

The layout of this apartment consists of a living room with a preparation for a kitchen, a bedroom, a bathroom with a bathtub and toilet, a pantry, and an entrance hall.

Premium facilities include brushed **rustic oak parquet floors**, wooden lacquered panel entrance **doors** with secure fittings, replicas of wooden **casement windows** facing the street, **new Euro-style windows** facing the courtyard, and a **designer bathroom**. **A cellar storage unit** must be purchased separately. The building will feature a modern **elevator** and elegant common areas, including **marble wall tiles**, a restored **stone staircase**, and decorative railings.