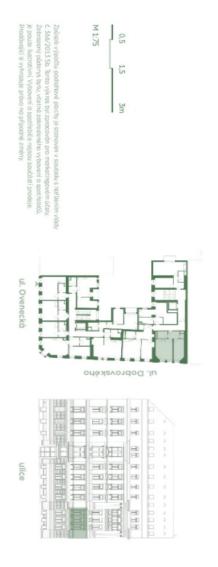

<sup>\*</sup> Area of the unit according to the Civil Code. The area consists of the sum total area of the entire unit bounded by perimeter walls.

This 1st-floor apartment is part of the new Ovenecká 9 residential project, a corner building from 1900 that is being completely renovated, located at a prestigious address in Letná—a vibrant neighborhood full of cafés and bistros, close to Letná Park and tram connections to the city center and metro stations. Completion is scheduled for the first half of 2027.