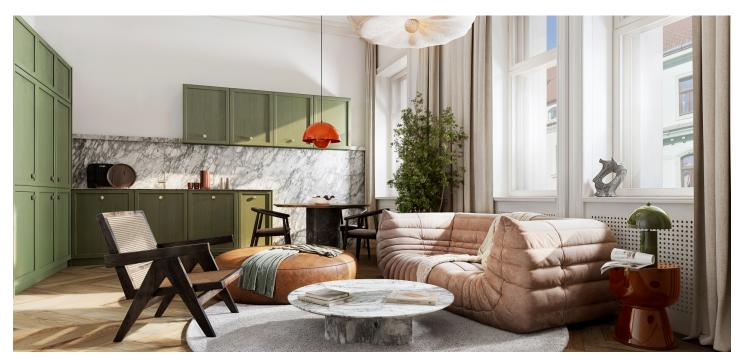

The layout of this apartment consists of a living room with a preparation for a kitchen, a bedroom, a bathroom with a bathtub and toilet, a pantry, and an entrance hall.

Premium facilities include brushed **rustic oak parquet floors**, wooden lacquered panel entrance **doors** with secure fittings, replicas of wooden **casement windows** facing the street, **new Euro-style windows** facing the courtyard, and a **designer bathroom**. **A cellar storage unit** must be purchased separately. The building will feature a modern **elevator** and elegant common areas, including **marble wall tiles**, a restored **stone staircase**, and decorative railings.