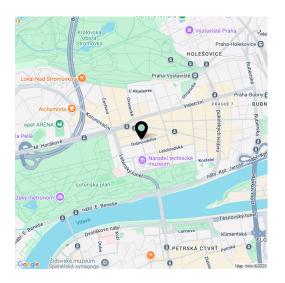

Situated on a quiet street near Letná Park, the National Technical Museum, and the National Museum of Agriculture, the location offers easy walking access to the National Gallery, the Bio Oko arthouse cinema, the Metronome, Stromovka Park, and the Výstaviště exhibition grounds. The neighborhood is rich in restaurants, cafés, bistros, and bars, with supermarkets and a shopping center also nearby. Excellent public transport is provided by trams just a 2-minute walk away, with metro stations reachable within 5 minutes. A planned express rail stop for airport access will also be within walking distance.