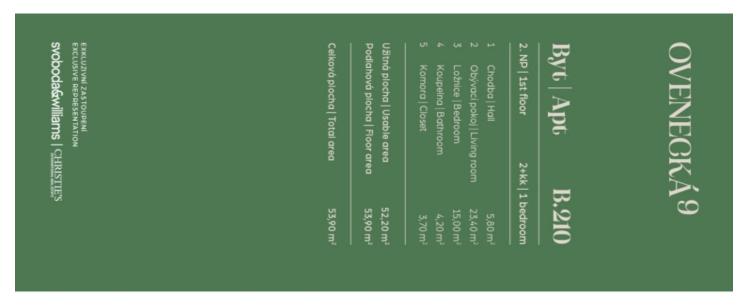

#### € 436 680 I CZK 10 720 500

53.9 m², Prague 7, Holešovice, Ovenecká

| Total area       | 54 m²  |
|------------------|--------|
| Parking          | -      |
| Cellar           | Yes    |
| PENB             | D      |
| Reference number | 108938 |

The layout of this apartment consists of a living room with a preparation for a kitchen, a bedroom, a bathroom with a bathtub and toilet, a pantry, and an entrance hall.

Premium facilities include brushed **rustic oak parquet floors**, wooden lacquered panel entrance **doors** with secure fittings, replicas of wooden **casement windows** facing the street, **new Euro-style windows** facing the courtyard, and a **designer bathroom**. **A cellar storage unit** must be purchased separately. The building will feature a modern **elevator** and elegant common areas, including **marble wall tiles**, a restored **stone staircase**, and decorative railings.

Floor area 53.9 m<sup>2</sup>.