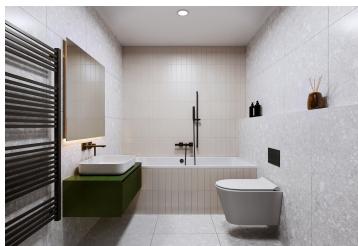

The layout of this apartment consists of a living room with a preparation for a kitchen, a bedroom, a bathroom with a bathtub and toilet, a pantry, and an entrance hall.

Premium facilities include brushed **rustic oak parquet floors**, wooden lacquered panel entrance **doors** with secure fittings, replicas of wooden **casement windows** facing the street, **new Euro-style windows** facing the courtyard, and a **designer bathroom**. **A cellar storage unit** must be purchased separately. The building will feature a modern **elevator** and elegant common areas, including **marble wall tiles**, a restored **stone staircase**, and decorative railings.