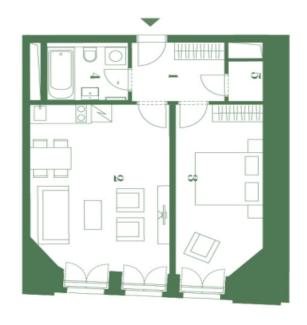

The layout of this apartment consists of a living room with a preparation for a kitchen, a bedroom, a bathroom with a bathtub and toilet, a pantry, and an entrance hall.

Premium facilities include brushed **rustic oak parquet floors**, wooden lacquered panel entrance **doors** with secure fittings, replicas of wooden **casement windows** facing the street, **new Euro-style windows** facing the courtyard, and a **designer bathroom**. **A cellar storage unit** must be purchased separately. The building will feature a modern **elevator** and elegant common areas, including **marble wall tiles**, a restored **stone staircase**, and decorative railings.

Floor area 53.9 m<sup>2</sup>.