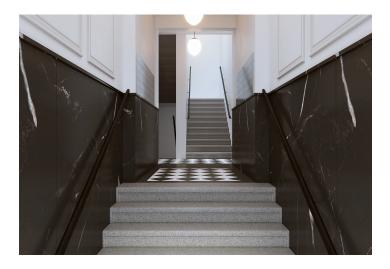

The layout of this 2nd-floor apartment consists of a living room with a preparation for a kitchen, a bedroom, a bathroom, and an entrance hall.

Premium facilities include brushed **rustic oak parquet floors**, wooden lacquered panel entrance **doors** with secure fittings, replicas of wooden **casement windows** facing the street, **new Euro-style windows** facing the courtyard, and a **designer bathroom**. A **cellar storage unit** must be purchased separately. The building will feature a modern **elevator** and elegant common areas, including **marble wall tiles**, a restored **stone staircase**, and decorative railings.