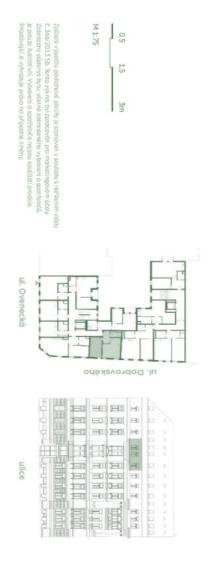

<sup>\*</sup> Area of the unit according to the Civil Code. The area consists of the sum total area of the entire unit bounded by perimeter walls.

This 4th-floor apartment is part of the new Ovenecká 9 residential project, a corner building from 1900 that is being completely renovated, located at a prestigious address in Letná—a vibrant neighborhood full of cafés and bistros, close to Letná Park and tram connections to the city center and metro stations. Completion is scheduled for the first half of 2027.