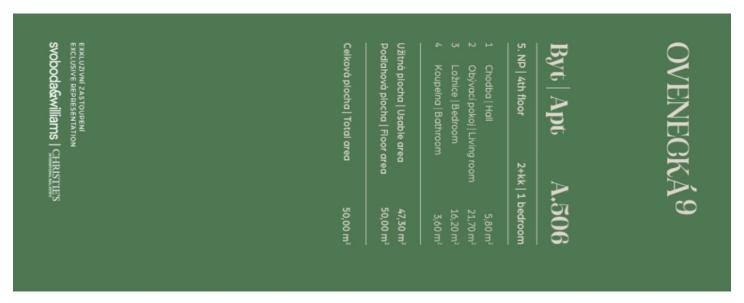

#### € 427 862 I CZK 10 504 000

50 m², Prague 7, Holešovice, Ovenecká

| Total area       | 50 m²  |
|------------------|--------|
| Parking          | -      |
| Cellar           | Yes    |
| PENB             | D      |
| Reference number | 108943 |

Floor area 50 m².