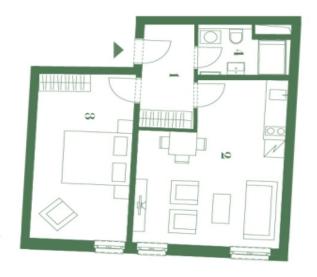

The layout of this 2nd-floor apartment consists of a living room with a preparation for a kitchen, a bedroom, a bathroom, and an entrance hall.

Premium facilities include brushed **rustic oak parquet floors**, wooden lacquered panel entrance **doors** with secure fittings, replicas of wooden **casement windows** facing the street, **new Euro-style windows** facing the courtyard, and a **designer bathroom**. A **cellar storage unit** must be purchased separately. The building will feature a modern **elevator** and elegant common areas, including **marble wall tiles**, a restored **stone staircase**, and decorative railings.