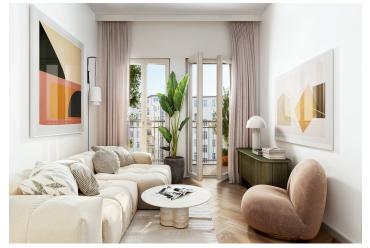

The layout of this 2nd-floor apartment consists of a living room with a preparation for a kitchen, a bedroom, a bathroom, and an entrance hall.

Premium facilities include brushed **rustic oak parquet floors**, wooden lacquered panel entrance **doors** with secure fittings, replicas of wooden **casement windows** facing the street, **new Euro-style windows** facing the courtyard, and a **designer bathroom**. A **cellar storage unit** must be purchased separately. The building will feature a modern **elevator** and elegant common areas, including **marble wall tiles**, a restored **stone staircase**, and decorative railings.