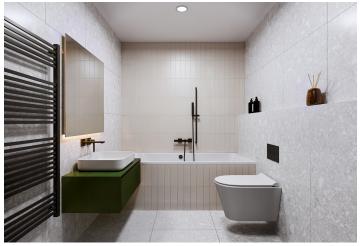

The layout of this 2nd-floor apartment consists of a living room with a preparation for a kitchen, a bedroom, a bathroom, and an entrance hall.

Premium facilities include brushed **rustic oak parquet floors**, wooden lacquered panel entrance **doors** with secure fittings, replicas of wooden **casement windows** facing the street, **new Euro-style windows** facing the courtyard, and a **designer bathroom**. A **cellar storage unit** must be purchased separately. The building will feature a modern **elevator** and elegant common areas, including **marble wall tiles**, a restored **stone staircase**, and decorative railings.