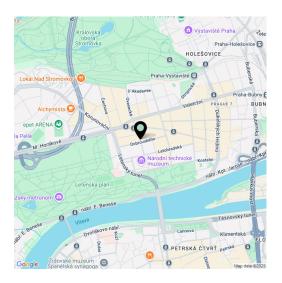

<sup>\*</sup> Area of the unit according to the Civil Code. The area consists of the sum total area of the entire unit bounded by perimeter walls.

This 4th-floor apartment is part of the new Ovenecká 9 residential project, a corner building from 1900 that is being completely renovated, located at a prestigious address in Letná—a vibrant neighborhood full of cafés and bistros, close to Letná Park and tram connections to the city center and metro stations. Completion is scheduled for the first half of 2027.

Situated on a quiet street near Letná Park, the National Technical Museum, and the National Museum of Agriculture, the location offers easy walking access to the National Gallery, the Bio Oko arthouse cinema, the Metronome, Stromovka Park, and the Výstaviště exhibition grounds. The neighborhood is rich in restaurants, cafés, bistros, and bars, with supermarkets and a shopping center also nearby. Excellent public transport is provided by trams just a 2-minute walk away, with metro stations reachable within 5 minutes. A planned express rail stop for airport access will also be within walking distance.