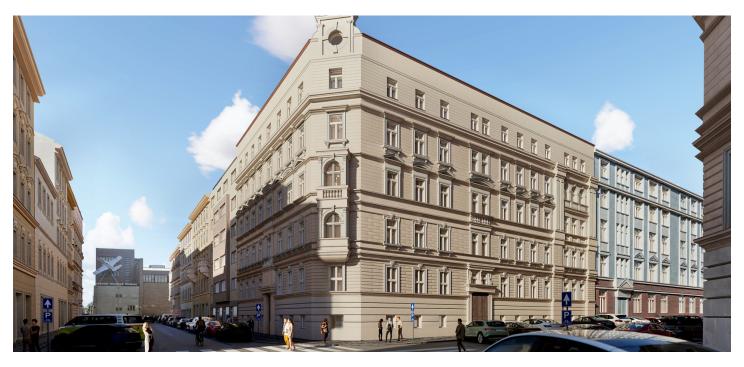

## € 209 145 I CZK 5 134 500

This west-facing apartment overlooking the inner courtyard is part of the new Ovenecká 9 residential project, a corner building from 1900 that is being completely renovated, located at a prestigious address in Letná—a vibrant neighborhood full of cafés and bistros, close to Letná Park and tram connections to the city center and metro stations. Completion is scheduled for the first half of 2027.

Located on a **quiet street** near the **National Technical Museum** and **the National Museum of Agricultural**, the building is within walking distance of the National Gallery, the **Bio Oko** arthouse cinema, the Metronome, and the **Výstaviště** exhibition grounds. The surrounding area is full of restaurants, cafés, bistros, and bars, with supermarkets and a shopping center also close-by. The beautifully maintained **Letná and Stromovka parks** add to the appeal of the neighborhood. Excellent public transport is provided by trams just a 2-minute walk away, with metro stations reachable in 5 minutes. A planned **express rail stop for airport** access will also be within walking distance.