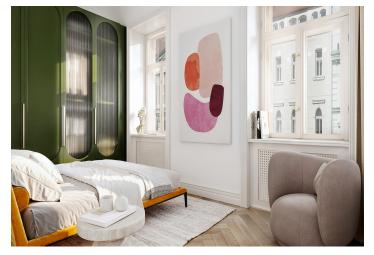

The layout of this ground floor unit consists of a living space with a preparation for a kitchen, a bathroom (with a toilet and walk-in shower), and an entrance hallway.

The high-standard facilities include **brushed rustic oak parquet floors**, wooden lacquered panel **entrance doors** with security fitting, replicas of wooden **casement windows**, and **a designer bathroom**. **A cellar storage unit** must be purchased separately. The building will feature a modern elevator and elegant common areas with **marble wall tiles**, a restored **stone staircase**, and decorative railings.