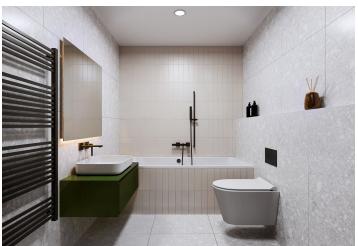

The layout of this ground floor unit consists of a living space with a preparation for a kitchen, a bathroom (with a toilet and walk-in shower), and an entrance hallway.

The high-standard facilities include **brushed rustic oak parquet floors**, wooden lacquered panel **entrance doors** with security fitting, replicas of wooden **casement windows**, and **a designer bathroom**. **A cellar storage unit** must be purchased separately. The building will feature a modern elevator and elegant common areas with **marble wall tiles**, a restored **stone staircase**, and decorative railings.