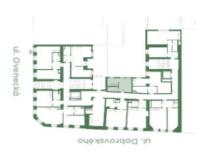

The layout of this ground floor unit consists of a living space with a preparation for a kitchen, a bathroom (with a toilet and walk-in shower), and an entrance hallway.

The high-standard facilities include **brushed rustic oak parquet floors**, wooden lacquered panel **entrance doors** with security fitting, replicas of wooden **casement windows**, and **a designer bathroom**. **A cellar storage unit** must be purchased separately. The building will feature a modern elevator and elegant common areas with **marble wall tiles**, a restored **stone staircase**, and decorative railings.

Floor area 21.8 m<sup>2</sup>.