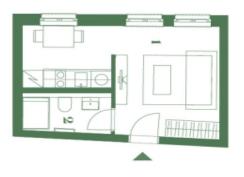

The layout of this ground floor unit consists of a living space with a preparation for a kitchen, a bathroom (with a toilet and walk-in shower), and an entrance hallway.

The high-standard facilities include **brushed rustic oak parquet floors**, wooden lacquered panel **entrance doors** with security fitting, replicas of wooden **casement windows**, and **a designer bathroom**. **A cellar storage unit** must be purchased separately. The building will feature a modern elevator and elegant common areas with **marble wall tiles**, a restored **stone staircase**, and decorative railings.

Floor area 21.8 m<sup>2</sup>.