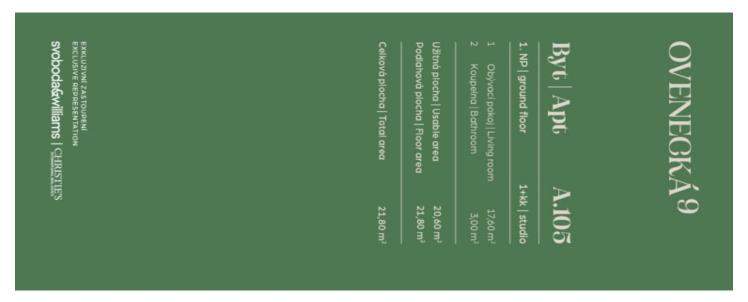

## **Apartment Studio (1+kk)**

€ 209 145 I CZK 5 134 500

21.8 m², Prague 7, Holešovice, Ovenecká

Total are

**Parking** 

Cellar

Reference number

## **Apartment Studio (1+kk)**

21.8 m², Prague 7, Holešovice, Ovenecká

Vac

108949

| ea | 22 m² |
|----|-------|
|    | -     |

| Cellai | 103 |
|--------|-----|
| PENB   | D   |
|        |     |

\* Area of the unit according to the Civil Code. The area consists of the sum total area of the entire unit bounded by perimeter walls.

Floor area 21.8 m<sup>2</sup>.