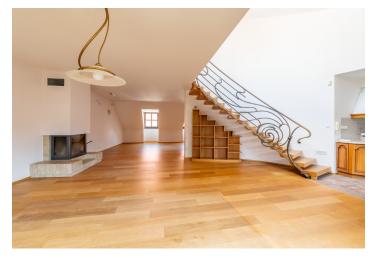

The interior is divided into two floors: a day area on the lower floor offering an airy living room with a **fireplace**, connected to the dining room and fully equipped kitchen. There are also three separate bedrooms, a bathroom, a separate toilet, and an entrance hall with a walk-in wardrobe. The upper floor features a master suite with a private bathroom, a study overlooking the Old Town skyline, and access to the **terrace**. The layout also includes a utility room and plenty of storage space.

Facilities include a **wooden staircase**, underfloor heating with a Viessmann gas boiler, **air-conditioning** in every room, a security system, and largeformat windows, gives the interior an exceptional luminosity.