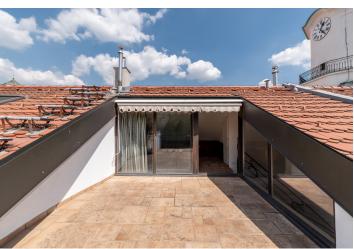

\* Area of the unit according to the Civil Code. The area consists of the sum total area of the entire unit bounded by perimeter walls.

This generous duplex with a terrace, fireplace, and a 24/7 reception is located at a prestigious address right in the pedestrian zone of Old Town, just a few steps from the iconic Michael's Gate. The apartment is situated on the 4th and 5th floors of a completely renovated elegant townhouse with an elevator and a 24-hour reception. The interior (192 m²) is complemented by a 16 m² large southwest-facing terrace and breathtaking views of the city's landmarks.

The interior is divided into two floors: a day area on the lower floor offering an airy living room with a **fireplace**, connected to the dining room and fully equipped kitchen. There are also three separate bedrooms, a bathroom, a separate toilet, and an entrance hall with a walk-in wardrobe. The upper floor features a master suite with a private bathroom, a study overlooking the Old Town skyline, and access to the **terrace**. The layout also includes a utility room and plenty of storage space.