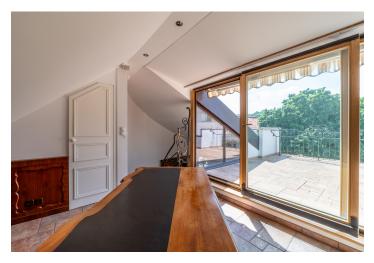

The interior is divided into two floors: a day area on the lower floor offering an airy living room with a **fireplace**, connected to the dining room and fully equipped kitchen. There are also three separate bedrooms, a bathroom, a separate toilet, and an entrance hall with a walk-in wardrobe. The upper floor features a master suite with a private bathroom, a study overlooking the Old Town skyline, and access to the **terrace**. The layout also includes a utility room and plenty of storage space.