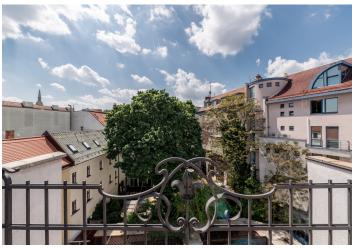

\* Area of the unit according to the Civil Code. The area consists of the sum total area of the entire unit bounded by perimeter walls.

This generous duplex with a terrace, fireplace, and a 24/7 reception is located at a prestigious address right in the pedestrian zone of Old Town, just a few steps from the iconic Michael's Gate. The apartment is situated on the 4th and 5th floors of a completely renovated elegant townhouse with an elevator and a 24-hour reception. The interior (192 m²) is complemented by a 16 m² large southwest-facing terrace and breathtaking views of the city's landmarks.

The interior is divided into two floors: a day area on the lower floor offering an airy living room with a **fireplace**, connected to the dining room and fully equipped kitchen. There are also three separate bedrooms, a bathroom, a separate toilet, and an entrance hall with a walk-in wardrobe. The upper floor features a master suite with a private bathroom, a study overlooking the Old Town skyline, and access to the **terrace**. The layout also includes a utility room and plenty of storage space.