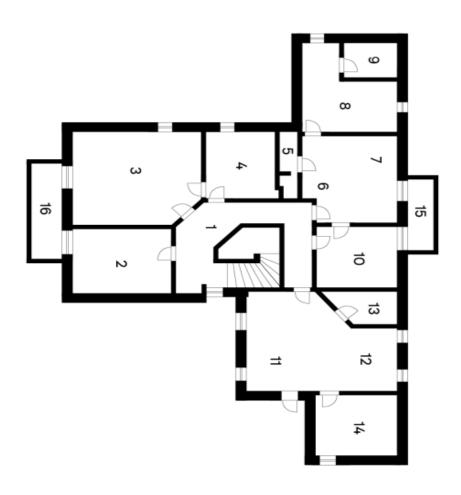

Total area 750 m², built-up area 445 m², garden 3,642 m², plot 4,087 m².

750 m², České Budějovice, Plav

1 Chodba
2 Pokoj
3 Pokoj
4 Koupelna
5 Koupelna
6 Kuchyně
7 Pokoj
8 Ložnice
9 Šatna
10 Ložnice
11 Obytný prostor
12 Kuchyně
13 Koupelna
14 Pokoj
15 Terasa
16 Terasa