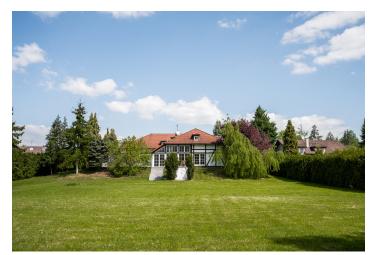

The generously designed interior of this family villa with 3 separate apartments provide high-standard living with the option of relaxation by the pool, sauna, and winter garden, or on the terrace with a view of the mature ornamental garden. It stands on an extensive plot bordered by the Malše River in a quiet residential area of the village of Plav, approximately 10 kilometers south of České Budějovice.

The village of **Plav** is only a few minutes' drive from the center of České Budějovice and offers an ideal combination of a quiet rural setting with quick access to urban infrastructure. Due to its location by the **Malše River** and near forests, the area is particularly popular with canoeists, hikers, and cyclists. The village provides basic amenities, including a grocery store, a kindergarten, a children's playground, and a restaurant, with a full range of services available in the nearby district town.

Total area 750 m², built-up area 445 m², garden 3,642 m², plot 4,087 m².

750 m², České Budějovice, Plav

1 Chodba
2 Pokoj
3 Pokoj
4 Koupelna
5 Koupelna
6 Kuchyně
7 Pokoj
8 Ložnice
9 Šatna
10 Ložnice
11 Obytný prostor
12 Kuchyně
13 Koupelna
14 Pokoj
15 Terasa
16 Terasa