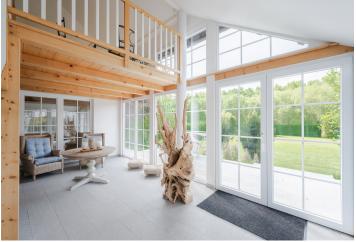

On the ground floor of the two-story house, there is the main social area, which connects to the **winter garden** and terrace with a covered **pool**. Additionally, there is a **wellness zone** with a sauna, massage room, and facilities, a garage, a spacious entrance hall, a toilet, a storage room, and a separate residential unit:

- a 2-bedroom apartment with a bathroom with a shower and access to the **terrace**
- a 1-bedroom apartment with a bathroom featuring a corner bathtub and passage to **the winter garden**.

The house was completely renovated in 2021, including all structural elements, wiring, floors, and bathrooms. Facilities include **wooden floors**, fully equipped kitchen with built-in appliances, **a wood-burning stove**, and **underfloor heating** connected to an electric boiler.