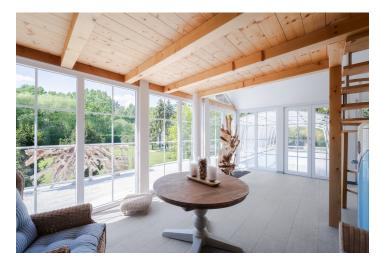

On the ground floor of the two-story house, there is the main social area, which connects to the **winter garden** and terrace with a covered **pool**. Additionally, there is a **wellness zone** with a sauna, massage room, and facilities, a garage, a spacious entrance hall, a toilet, a storage room, and a separate residential unit:

- a 2-bedroom apartment with a bathroom with a shower and access to the **terrace**
- a 1-bedroom apartment with a bathroom featuring a corner bathtub and passage to **the winter garden**.

The house was completely renovated in 2021, including all structural elements, wiring, floors, and bathrooms. Facilities include **wooden floors**, fully equipped kitchen with built-in appliances, **a wood-burning stove**, and **underfloor heating** connected to an electric boiler.