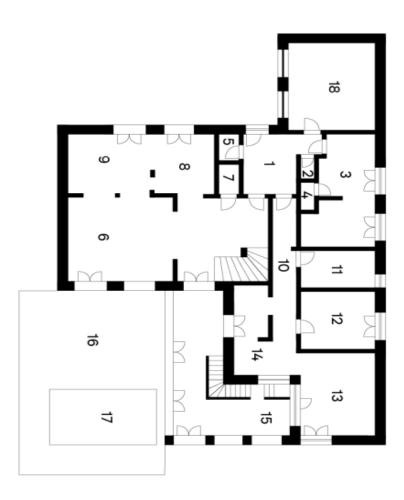

750 m², České Budějovice, Plav

1 Hala
2 Komora
3 Masérna
4 WC
5 Komora
6 Obytný prostor
7 Toaleta
8 Kuchyně
9 Jidelna
10 Chodba
11 Koupelna
12 Pokoj
13 Pokoj
14 Kuchyně
15 Posezení
16 Terasa
17 Bezén
18 Garaž