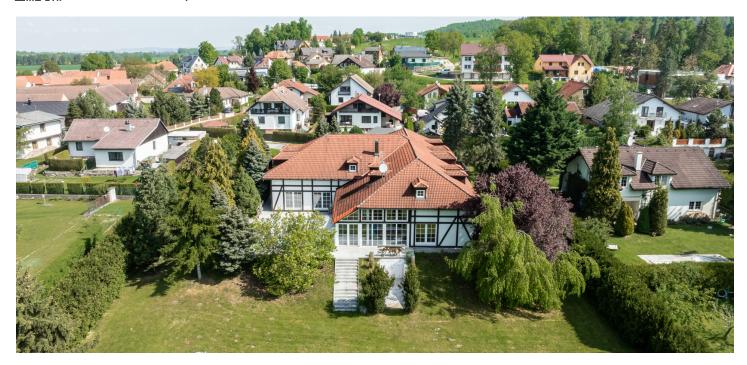

The generously designed interior of this family villa with 3 separate apartments provide high-standard living with the option of relaxation by the pool, sauna, and winter garden, or on the terrace with a view of the mature ornamental garden. It stands on an extensive plot bordered by the Malše River in a quiet residential area of the village of Plav, approximately 10 kilometers south of České Budějovice.

The village of **Plav** is only a few minutes' drive from the center of České Budějovice and offers an ideal combination of a quiet rural setting with quick access to urban infrastructure. Due to its location by the **Malše River** and near forests, the area is particularly popular with canoeists, hikers, and cyclists. The village provides basic amenities, including a grocery store, a kindergarten, a children's playground, and a restaurant, with a full range of services available in the nearby district town.

Total area 750 m², built-up area 445 m², garden 3,642 m², plot 4,087 m².

750 m², České Budějovice, Plav

1 Chodba
2 Pokoj
3 Pokoj
4 Koupelna
5 Koupelna
6 Kuchyně
7 Pokoj
8 Ložnice
9 Šatna
10 Ložnice
11 Obytný prostor
12 Kuchyně
13 Koupelna
14 Pokoj
15 Terasa
16 Terasa