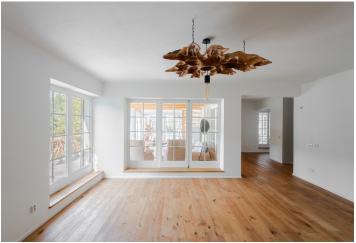

On the ground floor of the two-story house, there is the main social area, which connects to the **winter garden** and terrace with a covered **pool**. Additionally, there is a **wellness zone** with a sauna, massage room, and facilities, a garage, a spacious entrance hall, a toilet, a storage room, and a separate residential unit:

- a 2-bedroom apartment with a bathroom with a shower and access to the **terrace**
- a 1-bedroom apartment with a bathroom featuring a corner bathtub and passage to **the winter garden**.

The house was completely renovated in 2021, including all structural elements, wiring, floors, and bathrooms. Facilities include **wooden floors**, fully equipped kitchen with built-in appliances, **a wood-burning stove**, and **underfloor heating** connected to an electric boiler.