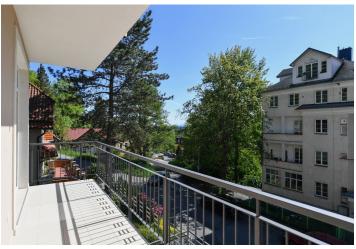

\* Area of the unit according to the Civil Code. The area consists of the sum total area of the entire unit bounded by perimeter walls.

This apartment with a terrace and balcony is located on the 1st floor of a recently completed residential building with an elevator and a lovely view that, in good visibility, reaches as far as the Český les and the Šumava mountains. The residence stands in a beautiful elevated area of Mariánské Lázně, right next to a forest and close to the main boulevard (Hlavní třída).

The layout of the apartment includes a spacious living room with a preparation for a kitchen and access to a southwest-facing balcony, a bedroom with a northeast-facing balcony, a bathroom (with a walk-in shower, sink, and toilet), a utility room (with a washing machine connection), and an entrance hall.