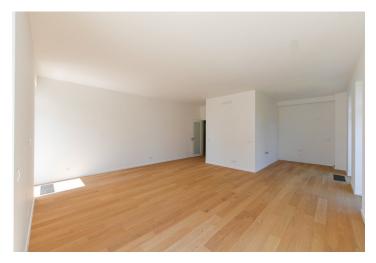

The layout of the apartment includes a spacious living room with a preparation for a kitchen and access to a southwest-facing balcony, a bedroom with a northeast-facing balcony, a bathroom (with a walk-in shower, sink, and toilet), a utility room (with a washing machine connection), and an entrance hall.