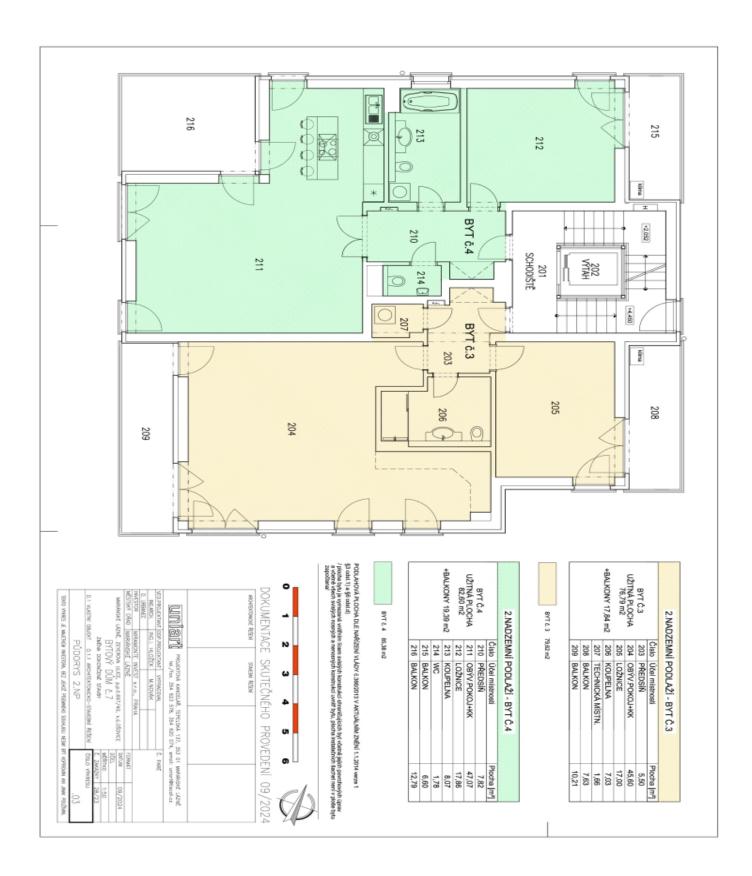

The layout of the apartment includes a spacious living room with a preparation for a kitchen and access to a southwest-facing balcony, a bedroom with a northeast-facing balcony, a bathroom (with a walk-in shower, sink, and toilet), a utility room (with a washing machine connection), and an entrance hall.

Floor area 79.6 m<sup>2</sup>, balconies 10.21 m<sup>2</sup> and 7.63 m<sup>2</sup>, cellar 3.01 m<sup>2</sup>.

Brno

+420 724 551 238