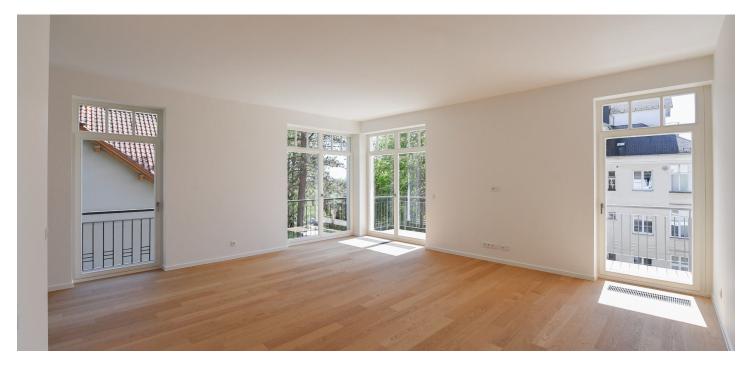

\* Area of the unit according to the Civil Code. The area consists of the sum total area of the entire unit bounded by perimeter walls.

This apartment with a terrace and balcony is located on the 1st floor of a recently completed residential building with an elevator and a lovely view that, in good visibility, reaches as far as the Český les and the Šumava mountains. The residence stands in a beautiful elevated area of Mariánské Lázně, right next to a forest and close to the main boulevard (Hlavní třída).

The layout of the apartment includes a spacious living room with a preparation for a kitchen and access to a southwest-facing balcony, a bedroom with a northeast-facing balcony, a bathroom (with a walk-in shower, sink, and toilet), a utility room (with a washing machine connection), and an entrance hall.

The residence was completed in 2024. Facilities include click vinyl floors, wooden Euro-windows, complete pre-installation for air-conditioning, frameless doors, heating via a Protherm electric boiler, hot water provided by a water heater, a video intercom with remote door entry, and pre-wiring for a smart home system. The building is equipped with an elevator, a security camera, and a direct footbridge to the forest. The purchase price includes a cellar and a garage parking space with an EV charger.