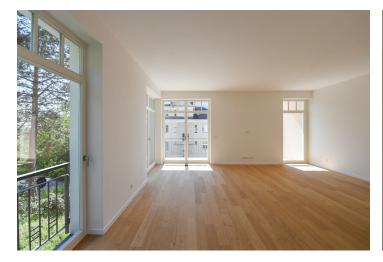

\* Area of the unit according to the Civil Code. The area consists of the sum total area of the entire unit bounded by perimeter walls.

This apartment with a terrace and balcony is located on the 1st floor of a recently completed residential building with an elevator and a lovely view that, in good visibility, reaches as far as the Český les and the Šumava mountains. The residence stands in a beautiful elevated area of Mariánské Lázně, right next to a forest and close to the main boulevard (Hlavní třída).

The layout of the apartment includes a spacious living room with a preparation for a kitchen and access to a southwest-facing balcony, a bedroom with a northeast-facing balcony, a bathroom (with a walk-in shower, sink, and toilet), a utility room (with a washing machine connection), and an entrance hall.