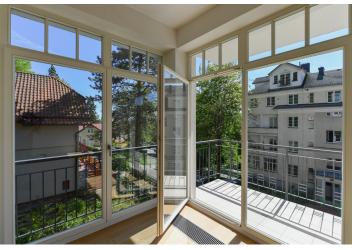

\* Area of the unit according to the Civil Code. The area consists of the sum total area of the entire unit bounded by perimeter walls.

This apartment with a terrace and balcony is located on the 1st floor of a recently completed residential building with an elevator and a lovely view that, in good visibility, reaches as far as the Český les and the Šumava mountains. The residence stands in a beautiful elevated area of Mariánské Lázně, right next to a forest and close to the main boulevard (Hlavní třída).

The layout of the apartment includes a spacious living room with a preparation for a kitchen and access to a southwest-facing balcony, a bedroom with a northeast-facing balcony, a bathroom (with a walk-in shower, sink, and toilet), a utility room (with a washing machine connection), and an entrance hall.