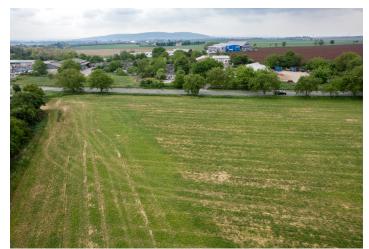

This flat plot of land designated for commercial use is located in the village of Rajhrad – Stará Pošta, right next to the D52 highway in the direction of Vienna, approximately 15 km from the center of Brno. A valid building permit is available for the construction of a hall intended for crane maintenance and servicing.

According to the zoning plan, the plot is designated as a mixed-use industrial area with a height regulation of up to 2 above-ground floors, i.e., a maximum cornice height of 8 meters. There is no set limit for land use intensity. Traffic access can be provided via the existing service road or by connecting to road III/39513. Utility connections (electricity, gas, water, and sewerage) are available in the road leading toward the highway.