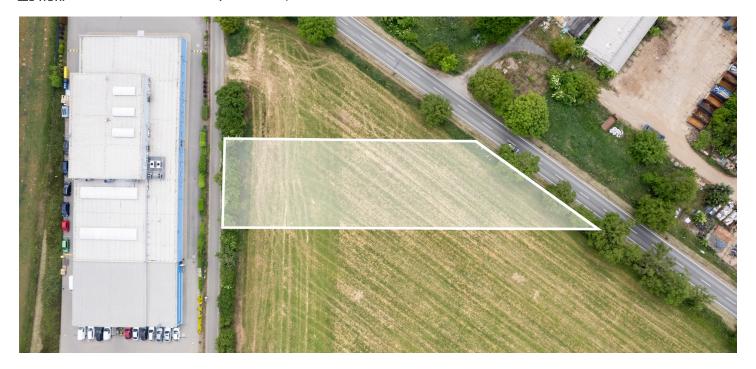

This flat plot of land designated for commercial use is located in the village of Rajhrad – Stará Pošta, right next to the D52 highway in the direction of Vienna, approximately 15 km from the center of Brno. A valid building permit is available for the construction of a hall intended for crane maintenance and servicing.

Total land area 2,501 m<sup>2</sup>.