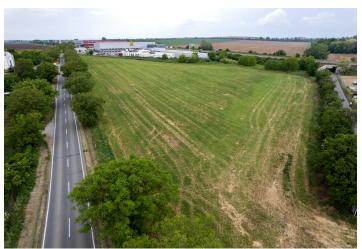

This flat plot of land designated for commercial use is located in the village of Rajhrad – Stará Pošta, right next to the D52 highway in the direction of Vienna, approximately 15 km from the center of Brno. A valid building permit is available for the construction of a hall intended for crane maintenance and servicing.

According to the zoning plan, the plot is designated as a mixed-use industrial area with a height regulation of up to 2 above-ground floors, i.e., a maximum cornice height of 8 meters. There is no set limit for land use intensity. Traffic access can be provided via the existing service road or by connecting to road III/39513. Utility connections (electricity, gas, water, and sewerage) are available in the road leading toward the highway.