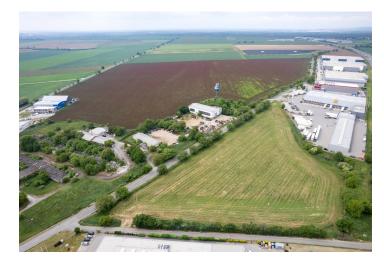

This flat plot of land designated for commercial use is located in the village of Rajhrad – Stará Pošta, right next to the D52 highway in the direction of Vienna, approximately 15 km from the center of Brno. A valid building permit is available for the construction of a hall intended for crane maintenance and servicing.

**Rajhrad** is part of a growing metropolitan area with an increasing population and good civic amenities (shops, schools, post office, services). The surrounding area includes other industrial and commercial zones, offering an attractive business environment with potential for partnerships or integration into existing infrastructure. The village is also served by a railway line and public transport from Brno.