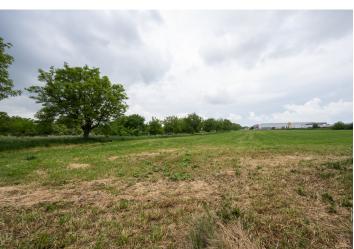

This flat plot of land designated for commercial use is located in the village of Rajhrad – Stará Pošta, right next to the D52 highway in the direction of Vienna, approximately 15 km from the center of Brno. A valid building permit is available for the construction of a hall intended for crane maintenance and servicing.

According to the zoning plan, the plot is designated as a mixed-use industrial area with a height regulation of up to 2 above-ground floors, i.e., a maximum cornice height of 8 meters. There is no set limit for land use intensity. Traffic access can be provided via the existing service road or by connecting to road III/39513. Utility connections (electricity, gas, water, and sewerage) are available in the road leading toward the highway.