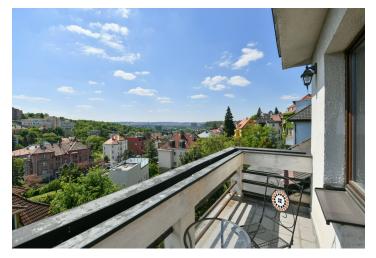

\* Size of the unit according to the Housing Act.
The area consists of the sum total of the internal area of every room.

This bright apartment with a balcony offering impressive views of the surroundings is located on the entire top (3rd) floor of an intimate residential building with only 4 residential units and a shared garden.

The southwest-facing apartment consists of a living room with a kitchenette and access to the **balcony**, 3 bedrooms, a bathroom (with a bathtub), a separate toilet, a storage room, a hallway, and an entrance hall.