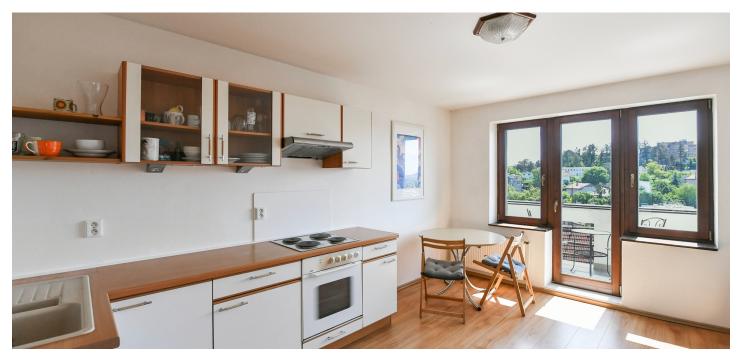

\* Size of the unit according to the Housing Act.
The area consists of the sum total of the internal area of every room.

This bright apartment with a balcony offering impressive views of the surroundings is located on the entire top (3rd) floor of an intimate residential building with only 4 residential units and a shared garden.

The southwest-facing apartment consists of a living room with a kitchenette and access to the **balcony**, 3 bedrooms, a bathroom (with a bathtub), a separate toilet, a storage room, a hallway, and an entrance hall.

The apartment is in functional and well-maintained condition, ideal for owner-occupation or as an investment opportunity. The windows are a combination of wooden (at the balcony entrance), plastic, and roof Eurowindows; floors are laminate. Heating is provided by a gas boiler. The building does not have an elevator, but due to its hillside location, the apartment is situated on the 2nd floor from the street level. The unit includes a cellar and a share of the communal garden, which has a total area of 574 m<sup>2</sup>.