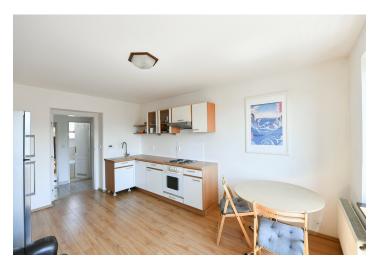

The southwest-facing apartment consists of a living room with a kitchenette and access to the **balcony**, 3 bedrooms, a bathroom (with a bathtub), a separate toilet, a storage room, a hallway, and an entrance hall.

The apartment is in functional and well-maintained condition, ideal for owner-occupation or as an investment opportunity. The windows are a combination of wooden (at the balcony entrance), plastic, and roof Eurowindows; floors are laminate. Heating is provided by a gas boiler. The building does not have an elevator, but due to its hillside location, the apartment is situated on the 2nd floor from the street level. The unit includes a cellar and a share of the communal garden, which has a total area of 574 m<sup>2</sup>.