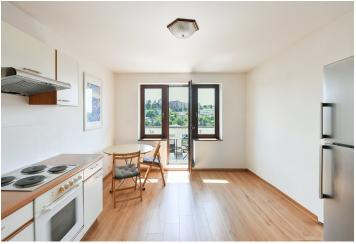

The southwest-facing apartment consists of a living room with a kitchenette and access to the **balcony**, 3 bedrooms, a bathroom (with a bathtub), a separate toilet, a storage room, a hallway, and an entrance hall.

The apartment is in functional and well-maintained condition, ideal for owner-occupation or as an investment opportunity. The windows are a combination of wooden (at the balcony entrance), plastic, and roof Eurowindows; floors are laminate. Heating is provided by a gas boiler. The building does not have an elevator, but due to its hillside location, the apartment is situated on the 2nd floor from the street level. The unit includes a cellar and a share of the communal garden, which has a total area of 574 m<sup>2</sup>.