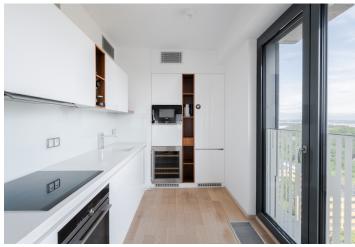

The above-standard equipped apartment consists of a living room with a kitchen and dining area and **a winter garden**, an east-facing bedroom, a bathroom with a bathtub, a separate toilet, a furnished **walk-in closet** with connections for a washing machine and dryer, and an entrance hall.

The apartment was approved (final building approval) in 2016. The high-standard level of construction and facilities include built-in **air conditioning**, aluminum windows with insulating triple glazing, security fire-rated entrance doors, triple-layer **wooden floors**, custom-made built-in furniture, a timeless kitchen unit with appliances including **a wine cooler**, data cabling, and a preparation for a smart home system. The apartment includes a **garage space and a cellar**.