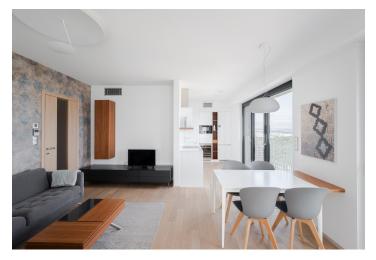

The above-standard equipped apartment consists of a living room with a kitchen and dining area and **a winter garden**, an east-facing bedroom, a bathroom with a bathtub, a separate toilet, a furnished **walk-in closet** with connections for a washing machine and dryer, and an entrance hall.

The apartment was approved (final building approval) in 2016. The high-standard level of construction and facilities include built-in **air conditioning**, aluminum windows with insulating triple glazing, security fire-rated entrance doors, triple-layer **wooden floors**, custom-made built-in furniture, a timeless kitchen unit with appliances including **a wine cooler**, data cabling, and a preparation for a smart home system. The apartment includes a **garage space and a cellar**.