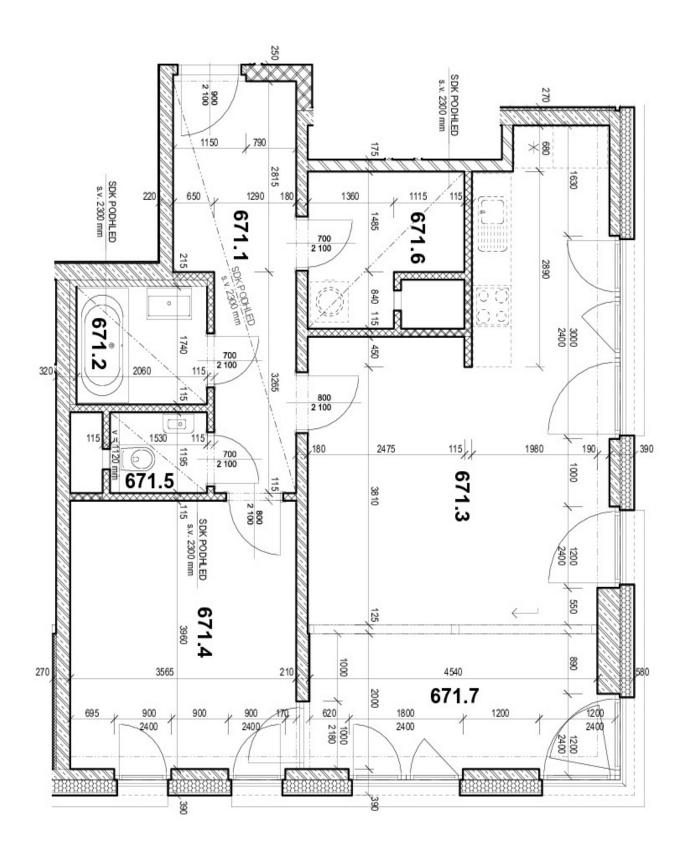

#### € 570 090 I CZK 13 990 000

65.5 m², Prague 3, Žižkov, Olšanská

| Total area       | 75 m²       |
|------------------|-------------|
| Floor area*      | 66 m²       |
| Winter garden    | 10 m²       |
| Parking          | 700 000 CZK |
| Garage           | Yes         |
| Cellar           | Yes         |
| PENB             | В           |
| Reference number | 109013      |

The above-standard equipped apartment consists of a living room with a kitchen and dining area and **a winter garden**, an east-facing bedroom, a bathroom with a bathtub, a separate toilet, a furnished **walk-in closet** with connections for a washing machine and dryer, and an entrance hall.

Floor area 65.5 m², winter garden 9,5 m², cellar 8.1 m².