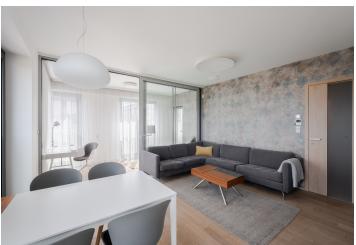

The above-standard equipped apartment consists of a living room with a kitchen and dining area and **a winter garden**, an east-facing bedroom, a bathroom with a bathtub, a separate toilet, a furnished **walk-in closet** with connections for a washing machine and dryer, and an entrance hall.

The apartment was approved (final building approval) in 2016. The high-standard level of construction and facilities include built-in **air conditioning**, aluminum windows with insulating triple glazing, security fire-rated entrance doors, triple-layer **wooden floors**, custom-made built-in furniture, a timeless kitchen unit with appliances including **a wine cooler**, data cabling, and a preparation for a smart home system. The apartment includes a **garage space and a cellar**.