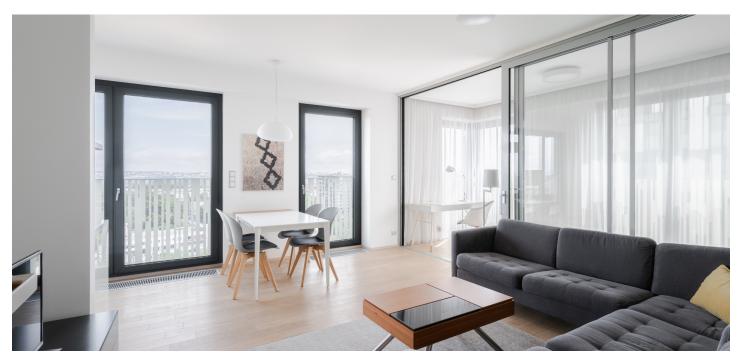

The above-standard equipped apartment consists of a living room with a kitchen and dining area and **a winter garden**, an east-facing bedroom, a bathroom with a bathtub, a separate toilet, a furnished **walk-in closet** with connections for a washing machine and dryer, and an entrance hall.

The apartment was approved (final building approval) in 2016. The high-standard level of construction and facilities include built-in **air conditioning**, aluminum windows with insulating triple glazing, security fire-rated entrance doors, triple-layer **wooden floors**, custom-made built-in furniture, a timeless kitchen unit with appliances including **a wine cooler**, data cabling, and a preparation for a smart home system. The apartment includes a **garage space and a cellar**.