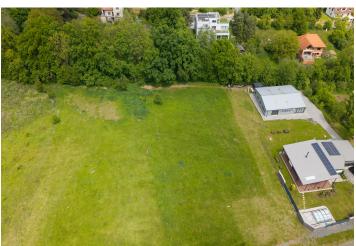

### € 320 747 | CZK 7 900 000

This building plot with an area of 1,665 m<sup>2</sup> is located in the village of Buš, in a popular recreational area near Slapy, close to the beach, marina, and the Svatý Jan golf course. This quiet and peaceful location is about 20 km from the edge of Prague.

The plot is gently sloping, with **drinking water** and **sewage pipelines** running along its boundary; **electricity** is available on the neighboring parcel. Included in the sale is an additional 265 m² plot designated for a **planned access road**. The offered area is suitable for building a family house for permanent living or a recreational property. Adjacent to the plot is a string instrument workshop, which operates quietly and without dust. This singlestory building does not obstruct the views of the **forested hills of the Central Bohemian Nature Park**.

Total area 1,665 m<sup>2</sup>.