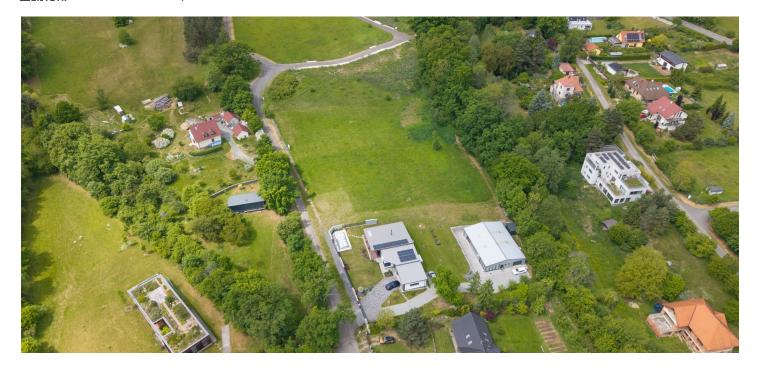

### € 320 747 | CZK 7 900 000

This building plot with an area of 1,665 m<sup>2</sup> is located in the village of Buš, in a popular recreational area near Slapy, close to the beach, marina, and the Svatý Jan golf course. This quiet and peaceful location is about 20 km from the edge of Prague.

The plot is gently sloping, with **drinking water** and **sewage pipelines** running along its boundary; **electricity** is available on the neighboring parcel. Included in the sale is an additional 265 m² plot designated for a **planned access road**. The offered area is suitable for building a family house for permanent living or a recreational property. Adjacent to the plot is a string instrument workshop, which operates quietly and without dust. This singlestory building does not obstruct the views of the **forested hills of the Central Bohemian Nature Park**.

Total area 1,665 m<sup>2</sup>.