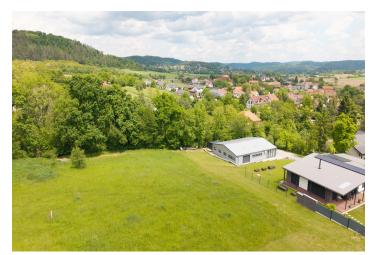

### € 320 747 | CZK 7 900 000

This building plot with an area of 1,665 m<sup>2</sup> is located in the village of Buš, in a popular recreational area near Slapy, close to the beach, marina, and the Svatý Jan golf course. This quiet and peaceful location is about 20 km from the edge of Prague.

The plot is gently sloping, with **drinking water** and **sewage pipelines** running along its boundary; **electricity** is available on the neighboring parcel. Included in the sale is an additional 265 m² plot designated for a **planned access road**. The offered area is suitable for building a family house for permanent living or a recreational property. Adjacent to the plot is a string instrument workshop, which operates quietly and without dust. This singlestory building does not obstruct the views of the **forested hills of the Central Bohemian Nature Park**.

Total area 1,665 m<sup>2</sup>.