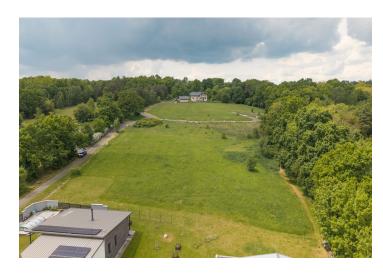

### € 320 747 | CZK 7 900 000

This building plot with an area of 1,665 m<sup>2</sup> is located in the village of Buš, in a popular recreational area near Slapy, close to the beach, marina, and the Svatý Jan golf course. This quiet and peaceful location is about 20 km from the edge of Prague.

The plot is gently sloping, with **drinking water** and **sewage pipelines** running along its boundary; **electricity** is available on the neighboring parcel. Included in the sale is an additional 265 m² plot designated for a **planned access road**. The offered area is suitable for building a family house for permanent living or a recreational property. Adjacent to the plot is a string instrument workshop, which operates quietly and without dust. This singlestory building does not obstruct the views of the **forested hills of the Central Bohemian Nature Park**.

Total area 1,665 m<sup>2</sup>.