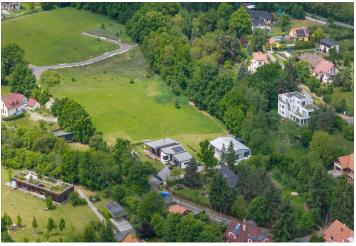

### € 320 747 | CZK 7 900 000

This building plot with an area of 1,665 m<sup>2</sup> is located in the village of Buš, in a popular recreational area near Slapy, close to the beach, marina, and the Svatý Jan golf course. This quiet and peaceful location is about 20 km from the edge of Prague.

The plot is gently sloping, with **drinking water** and **sewage pipelines** running along its boundary; **electricity** is available on the neighboring parcel. Included in the sale is an additional 265 m² plot designated for a **planned access road**. The offered area is suitable for building a family house for permanent living or a recreational property. Adjacent to the plot is a string instrument workshop, which operates quietly and without dust. This singlestory building does not obstruct the views of the **forested hills of the Central Bohemian Nature Park**.

Total area 1,665 m<sup>2</sup>.