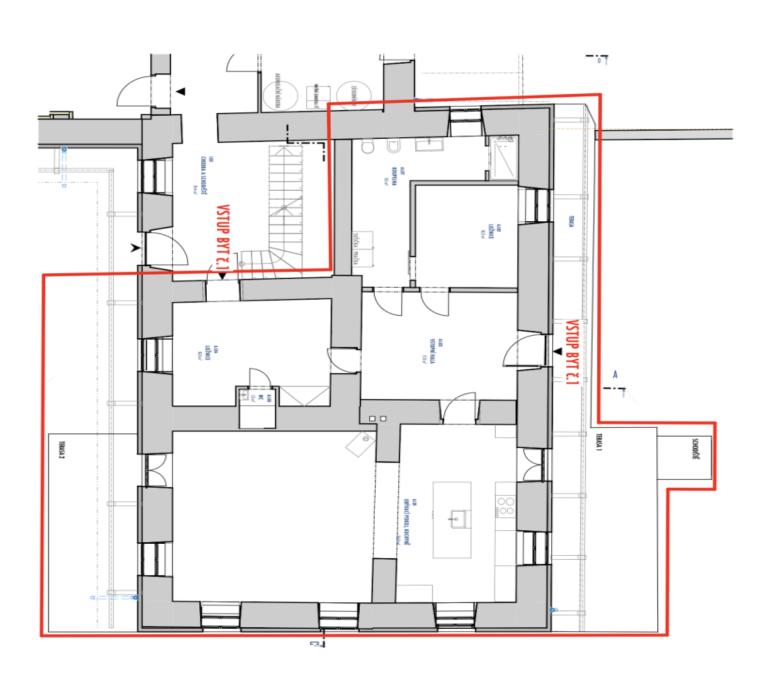

The apartment, located on the ground floor, consists of a living room connected to the kitchen, two bedrooms (one with its own private entrance from the outside), a bathroom (with a walk-in shower, sink, toilet, bidet, and connections for a washing machine and dryer), and an entrance hall. The main entrance to the apartment is through **a terrace**, and **a second terrace** is accessible from the living room.

## svoboda@williams | CHRISTIE'S

PŘÍZEMÍ