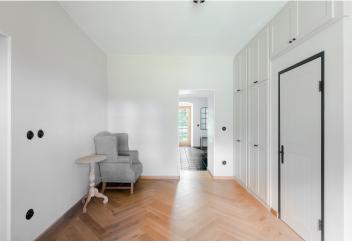

The apartment, located on the ground floor, consists of a living room connected to the kitchen, two bedrooms (one with its own private entrance from the outside), a bathroom (with a walk-in shower, sink, toilet, bidet, and connections for a washing machine and dryer), and an entrance hall. The main entrance to the apartment is through **a terrace**, and **a second terrace** is accessible from the living room.

The building has been completely renovated and is perfectly insulated, meeting the standards of a highly energy-efficient building (Class B). Casement and Euro windows, window sills, parquet floors, paneling, and entrance doors are all made of solid oak. All ground floor glazing is security glass. Facilities include an HD camera security system, smoke detectors, an oak kitchen fitted with AEG and SMEG appliances, ceramic switches and sockets, designer lighting, and basalt tile floors. The entire building is heated via underfloor heating powered by a heat pump (with five boreholes, each 120 meters deep). The property has two independent water sources: potable water from a water well and utility water from a spring above the house. The terraces are built from oak beams, and the stone slabs are made from reclaimed Austrian granite. The apartment includes a designated outdoor parking space. Residents also have access to a large garden, with a proportional share included in the purchase price. A pond of approximately 400 m<sup>2</sup>, fed by underground springs, is located on the property. The entire plot is fenced with a larch wood fence, and access is provided by an asphalt road.