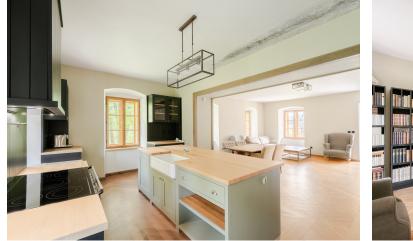

The apartment, located on the ground floor, consists of a living room connected to the kitchen, two bedrooms (one with its own private entrance from the outside), a bathroom (with a walk-in shower, sink, toilet, bidet, and connections for a washing machine and dryer), and an entrance hall. The main entrance to the apartment is through **a terrace**, and **a second terrace** is accessible from the living room.

The building has been completely renovated and is perfectly insulated, meeting the standards of a highly energy-efficient building (Class B). Casement and Euro windows, window sills, parquet floors, paneling, and entrance doors are all made of solid oak. All ground floor glazing is security glass. Facilities include an HD camera security system, smoke detectors, an oak kitchen fitted with AEG and SMEG appliances, ceramic switches and sockets, designer lighting, and basalt tile floors. The entire building is heated via underfloor heating powered by a heat pump (with five boreholes, each 120 meters deep). The property has two independent water sources: potable water from a water well and utility water from a spring above the house. The terraces are built from oak beams, and the stone slabs are made from reclaimed Austrian granite. The apartment includes a designated outdoor parking space. Residents also have access to a large garden, with a proportional share included in the purchase price. A pond of approximately 400 m<sup>2</sup>, fed by underground springs, is located on the property. The entire plot is fenced with a larch wood fence, and access is provided by an asphalt road.