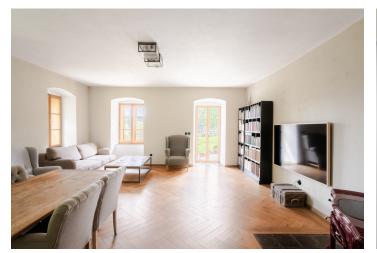

The apartment, located on the ground floor, consists of a living room connected to the kitchen, two bedrooms (one with its own private entrance from the outside), a bathroom (with a walk-in shower, sink, toilet, bidet, and connections for a washing machine and dryer), and an entrance hall. The main entrance to the apartment is through **a terrace**, and **a second terrace** is accessible from the living room.

The building has been completely renovated and is perfectly insulated, meeting the standards of a highly energy-efficient building (Class B). Casement and Euro windows, window sills, parquet floors, paneling, and entrance doors are all made of solid oak. All ground floor glazing is security glass. Facilities include an HD camera security system, smoke detectors, an oak kitchen fitted with AEG and SMEG appliances, ceramic switches and sockets, designer lighting, and basalt tile floors. The entire building is heated via underfloor heating powered by a heat pump (with five boreholes, each 120 meters deep). The property has two independent water sources: potable water from a water well and utility water from a spring above the house. The terraces are built from oak beams, and the stone slabs are made from reclaimed Austrian granite. The apartment includes a designated outdoor parking space. Residents also have access to a large garden, with a proportional share included in the purchase price. A pond of approximately 400 m<sup>2</sup>, fed by underground springs, is located on the property. The entire plot is fenced with a larch wood fence, and access is provided by an asphalt road.