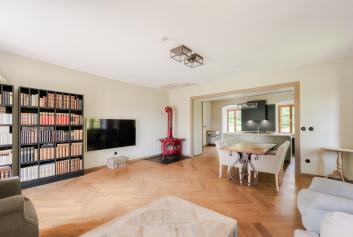

The apartment, located on the ground floor, consists of a living room connected to the kitchen, two bedrooms (one with its own private entrance from the outside), a bathroom (with a walk-in shower, sink, toilet, bidet, and connections for a washing machine and dryer), and an entrance hall. The main entrance to the apartment is through **a terrace**, and **a second terrace** is accessible from the living room.

The building has been completely renovated and is perfectly insulated, meeting the standards of a highly energy-efficient building (Class B). Casement and Euro windows, window sills, parquet floors, paneling, and entrance doors are all made of solid oak. All ground floor glazing is security glass. Facilities include an HD camera security system, smoke detectors, an oak kitchen fitted with AEG and SMEG appliances, ceramic switches and sockets, designer lighting, and basalt tile floors. The entire building is heated via underfloor heating powered by a heat pump (with five boreholes, each 120 meters deep). The property has two independent water sources: potable water from a water well and utility water from a spring above the house. The terraces are built from oak beams, and the stone slabs are made from reclaimed Austrian granite. The apartment includes a designated outdoor parking space. Residents also have access to a large garden, with a proportional share included in the purchase price. A pond of approximately 400 m<sup>2</sup>, fed by underground springs, is located on the property. The entire plot is fenced with a larch wood fence, and access is provided by an asphalt road.