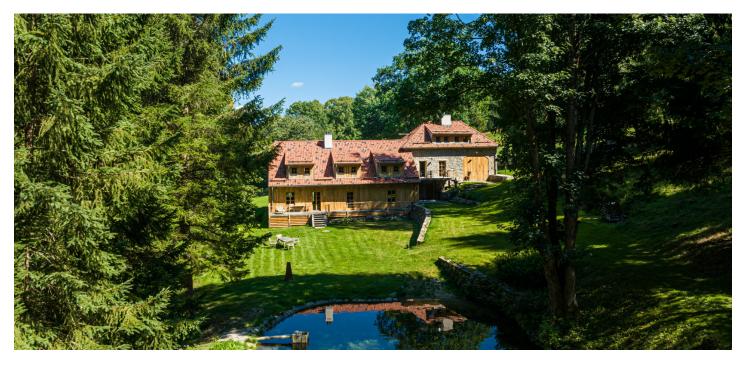

\* Area of the unit according to the Civil Code. The area consists of the sum total area of the entire unit bounded by perimeter walls. This stylish apartment created out of a former mid-19th century gamekeeper's lodge, where a meticulous renovation has transformed the space into high-standard modern living while preserving the building's original historic character. This intimate residential house enjoys a prime secluded location on a spacious plot of approximately 1 hectare, just 270 meters from the Lipno Reservoir beach.

The location offers exceptional **peace and quiet**—there is only a restrictedaccess road passing by the property. No new construction is allowed in the area, as it lies within the **Šumava Protected Landscape Area** and a bird reserve. The popular resort of **Lipno nad Vltavou** is just a 10-minute drive away, the Austrian spa town of **Bad Leonfelden** is 20 minutes away, and the **Hochficht ski resort** is reachable in 35 minutes. The ferry to Frymburk is just a 3-minute walk from the property.