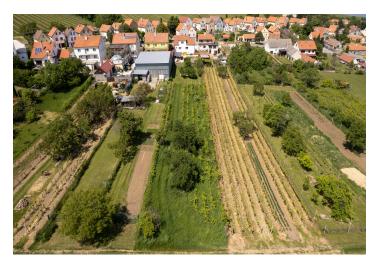

This building plot in one of the most sought-after South Moravian villages PAvlovoffers stunning views of the vineyardcovered slopes of the Pavlov Hills and the silhouette of the Dívčí Castles. The traditional wine-growing region of Pavlov lies on the shore of the Nové Mlýny Reservoir, right on the edge of the Pálava Protected Landscape Area, making it an ideal location for both permanent living and recreational use in the attractive surroundings of South Moravia.

A gently sloping, elongated plot is designated in the zoning plan as a **mixed residential area (SO)**, allowing for the construction of **a family house or recreational building**, with a broader range of possible auxiliary uses. Any new development must comply with the spatial arrangement conditions and regulatory elements set by the municipality. The maximum allowable building area is 180 m<sup>2</sup>. Currently, the plot is occupied by **an old vineyard; utility connections are not yet in place.** 