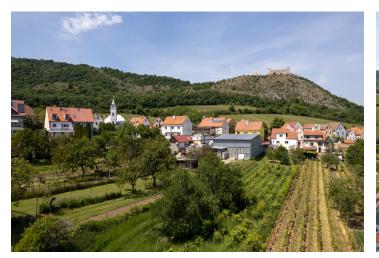

This building plot in one of the most sought-after South Moravian villages PAvlovoffers stunning views of the vineyardcovered slopes of the Pavlov Hills and the silhouette of the Dívčí Castles. The traditional wine-growing region of Pavlov lies on the shore of the Nové Mlýny Reservoir, right on the edge of the Pálava Protected Landscape Area, making it an ideal location for both permanent living and recreational use in the attractive surroundings of South Moravia.

Pavlov, often referred to as the **pearl of South Moravia**, is situated on the eastern slope of **Děvín Hill**, right on the edge of the exceptional **Pálava Protected Landscape Area.** The village is best known for its winemaking and archaeology, with popular destinations including the Děvičky Castle ruins, the Pavlov Archaeopark, and the network of Moravian **wine cycling trails**. Full civic amenities are available nearby, and the location offers excellent access to Brno, Vienna, and Bratislava.