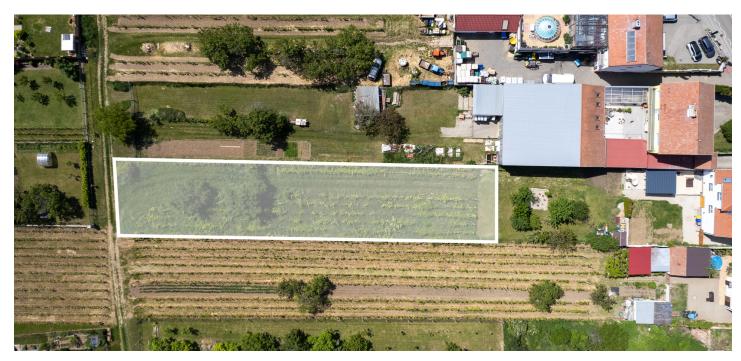

#### 1 218 m², Břeclav, Mikulov, Rudolfa Gajdoše

| Price per sq. m. | 6 158 CZK |
|------------------|-----------|
| Total area       | 1 218 m²  |
| Land type        | Housing   |
| Reference number | 109277    |

A gently sloping, elongated plot is designated in the zoning plan as a **mixed residential area (SO)**, allowing for the construction of **a family house or recreational building**, with a broader range of possible auxiliary uses. Any new development must comply with the spatial arrangement conditions and regulatory elements set by the municipality. The maximum allowable building area is 180 m<sup>2</sup>. Currently, the plot is occupied by **an old vineyard; utility connections are not yet in place.** 