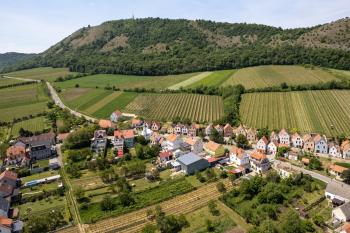

This building plot in one of the most sought-after South Moravian villages PAvlovoffers stunning views of the vineyardcovered slopes of the Pavlov Hills and the silhouette of the Dívčí Castles. The traditional wine-growing region of Pavlov lies on the shore of the Nové Mlýny Reservoir, right on the edge of the Pálava Protected Landscape Area, making it an ideal location for both permanent living and recreational use in the attractive surroundings of South Moravia.

Pavlov, often referred to as the **pearl of South Moravia**, is situated on the eastern slope of **Děvín Hill**, right on the edge of the exceptional **Pálava Protected Landscape Area.** The village is best known for its winemaking and archaeology, with popular destinations including the Děvičky Castle ruins, the Pavlov Archaeopark, and the network of Moravian **wine cycling trails**. Full civic amenities are available nearby, and the location offers excellent access to Brno, Vienna, and Bratislava.