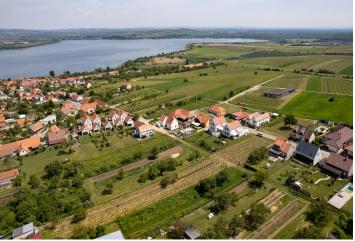

This building plot in one of the most sought-after South Moravian villages PAvlovoffers stunning views of the vineyardcovered slopes of the Pavlov Hills and the silhouette of the Dívčí Castles. The traditional wine-growing region of Pavlov lies on the shore of the Nové Mlýny Reservoir, right on the edge of the Pálava Protected Landscape Area, making it an ideal location for both permanent living and recreational use in the attractive surroundings of South Moravia.

Pavlov, often referred to as the **pearl of South Moravia**, is situated on the eastern slope of **Děvín Hill**, right on the edge of the exceptional **Pálava Protected Landscape Area.** The village is best known for its winemaking and archaeology, with popular destinations including the Děvičky Castle ruins, the Pavlov Archaeopark, and the network of Moravian **wine cycling trails**. Full civic amenities are available nearby, and the location offers excellent access to Brno, Vienna, and Bratislava.