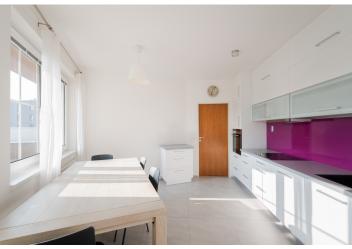

\* Size of the unit according to the Housing Act.
The area consists of the sum total of the internal area of every room.

This furnished family apartment with a spacious terrace and 2 garage spaces is situated on the 3rd floor of an apartment building with an elevator. Residents can use a shared garden with a children's playground in a quiet green courtyard. Located in a popular part of Barrandov with tram connections to Anděl and the city center as well as complete civic amenities.

The layout consists of a living room, a kitchen, 3 bedrooms, a bathroom with a shower and toilet, a **pantry**, a utility room, and a hallway. The price includes **2 lockable parking spaces** in the underground garage.

The apartment building with **an elevator**, built in the late 1990s, has very well-maintained common areas and a functioning central heating system. The apartment has plastic windows with insulating double glazing, wooden interior doors and **wooden floors** in the living rooms. Heating is central. The apartment has a northeast-facing **terrace** with lighting and recessed planters for greenery, which provides a pleasant place to relax even in the summer months. The offer price includes all the equipment shown in the photos, including new appliances.