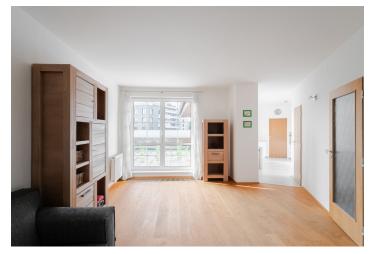

The layout consists of a living room, a kitchen, 3 bedrooms, a bathroom with a shower and toilet, a **pantry**, a utility room, and a hallway. The price includes **2 lockable parking spaces** in the underground garage.

The apartment building with **an elevator**, built in the late 1990s, has very well-maintained common areas and a functioning central heating system. The apartment has plastic windows with insulating double glazing, wooden interior doors and **wooden floors** in the living rooms. Heating is central. The apartment has a northeast-facing **terrace** with lighting and recessed planters for greenery, which provides a pleasant place to relax even in the summer months. The offer price includes all the equipment shown in the photos, including new appliances.