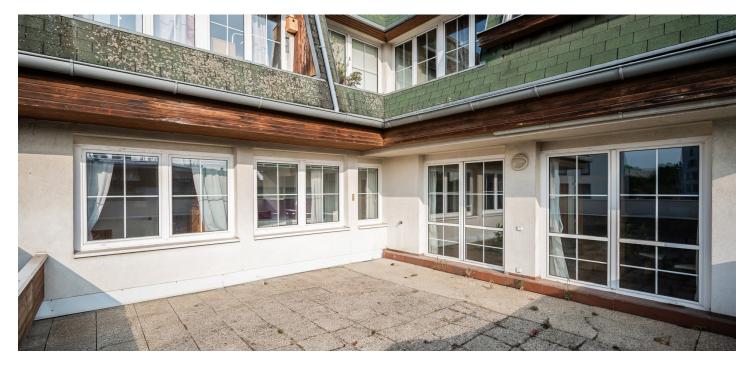

The apartment building with **an elevator**, built in the late 1990s, has very well-maintained common areas and a functioning central heating system. The apartment has plastic windows with insulating double glazing, wooden interior doors and **wooden floors** in the living rooms. Heating is central. The apartment has a northeast-facing **terrace** with lighting and recessed planters for greenery, which provides a pleasant place to relax even in the summer months. The offer price includes all the equipment shown in the photos, including new appliances.

Floor area 96.41 m², terrace 46.2 m².