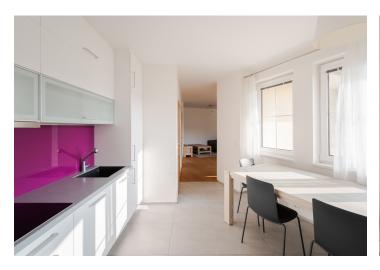

The layout consists of a living room, a kitchen, 3 bedrooms, a bathroom with a shower and toilet, a **pantry**, a utility room, and a hallway. The price includes **2 lockable parking spaces** in the underground garage.

The apartment building with **an elevator**, built in the late 1990s, has very well-maintained common areas and a functioning central heating system. The apartment has plastic windows with insulating double glazing, wooden interior doors and **wooden floors** in the living rooms. Heating is central. The apartment has a northeast-facing **terrace** with lighting and recessed planters for greenery, which provides a pleasant place to relax even in the summer months. The offer price includes all the equipment shown in the photos, including new appliances.