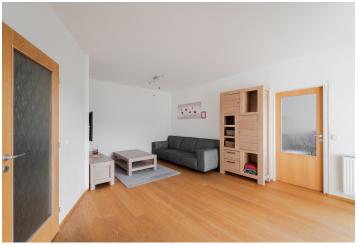

The layout consists of a living room, a kitchen, 3 bedrooms, a bathroom with a shower and toilet, a **pantry**, a utility room, and a hallway. The price includes **2 lockable parking spaces** in the underground garage.

The apartment building with **an elevator**, built in the late 1990s, has very well-maintained common areas and a functioning central heating system. The apartment has plastic windows with insulating double glazing, wooden interior doors and **wooden floors** in the living rooms. Heating is central. The apartment has a northeast-facing **terrace** with lighting and recessed planters for greenery, which provides a pleasant place to relax even in the summer months. The offer price includes all the equipment shown in the photos, including new appliances.