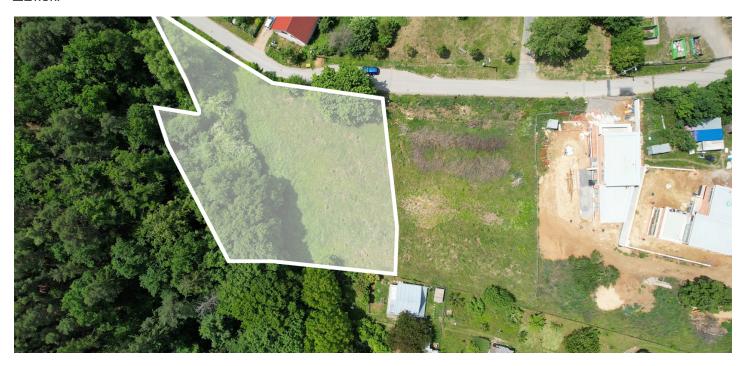

This fully serviced 2,505 m<sup>2</sup> building plot with a prepared project for a modern family house is located in the southern part of the Ořešín district. The plot offers peaceful and private living right next to a forest, along with excellent transport connections to the city, making it suitable for everyday commuting.

The southeast-facing plot is connected to all utilities — water, sewage, electricity, and gas. Access is provided by **a quiet asphalt road** that runs along the edge of the property. A project is available for the construction of a single-story family **house with a 5-bedroom layout** including a kitchen (6+kk), spacious terraces with views of the greenery, and a basement garage for six cars. Heating will be provided by a gas boiler and an air-to-water **heat pump. A building permit** application will be submitted for the project.