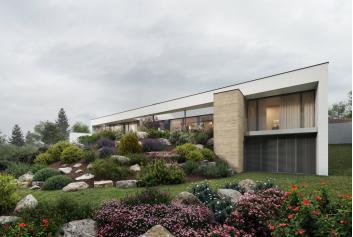

This fully serviced 2,505 m<sup>2</sup> building plot with a prepared project for a modern family house is located in the southern part of the Ořešín district. The plot offers peaceful and private living right next to a forest, along with excellent transport connections to the city, making it suitable for everyday commuting.

The southeast-facing plot is connected to all utilities — water, sewage, electricity, and gas. Access is provided by **a quiet asphalt road** that runs along the edge of the property. A project is available for the construction of a single-story family **house with a 5-bedroom layout** including a kitchen (6+kk), spacious terraces with views of the greenery, and a basement garage for six cars. Heating will be provided by a gas boiler and an air-to-water **heat pump. A building permit** application will be submitted for the project.