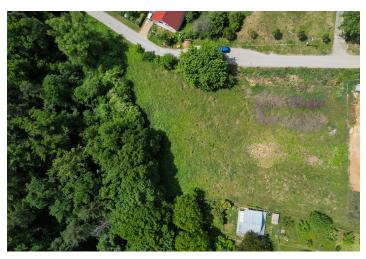

This fully serviced 2,505 m<sup>2</sup> building plot with a prepared project for a modern family house is located in the southern part of the Ořešín district. The plot offers peaceful and private living right next to a forest, along with excellent transport connections to the city, making it suitable for everyday commuting.

The southeast-facing plot is connected to all utilities — water, sewage, electricity, and gas. Access is provided by **a quiet asphalt road** that runs along the edge of the property. A project is available for the construction of a single-story family **house with a 5-bedroom layout** including a kitchen (6+kk), spacious terraces with views of the greenery, and a basement garage for six cars. Heating will be provided by a gas boiler and an air-to-water **heat pump. A building permit** application will be submitted for the project.