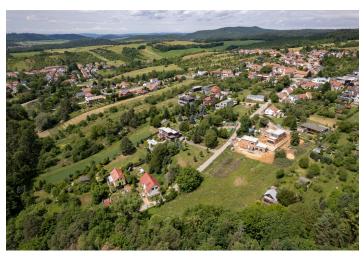

This location will especially appeal to **nature lovers** and those who enjoy active outdoor recreation. Three hiking trails run directly near the plot, cutting through a vast forested area bordered to the east by the Svitava River. Just a few minutes' walk from the property, you'll find the **Rakovec leisure area** with a popular "Sokol" refreshment stand, and in the summer months, swimming is possible in nearby ponds. A kindergarten is located directly in Ořešín, while the nearest elementary school is in the neighboring district of Jehnice. The closest shopping area is in **Řečkovice**. Regular bus line no. 70 provides convenient access to the **center of Brno** – Královo Pole.