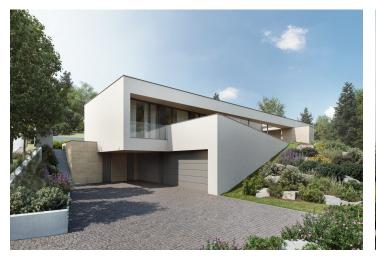

The southeast-facing plot is connected to all utilities — water, sewage, electricity, and gas. Access is provided by **a quiet asphalt road** that runs along the edge of the property. A project is available for the construction of a single-story family **house with a 5-bedroom layout** including a kitchen (6+kk), spacious terraces with views of the greenery, and a basement garage for six cars. Heating will be provided by a gas boiler and an air-to-water **heat pump. A building permit** application will be submitted for the project.