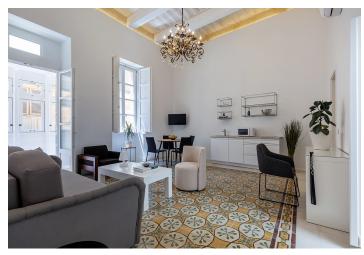

The house consists of 5 fully furnished and air-conditioned apartments: **2 maisonettes** at street level and **3 independent apartments**. Each apartment consists of a large living area, a fitted kitchen, a bedroom with a double bed and a modern bathroom.

Authentic details such as traditional patterned tiles, high ceilings and iconic Maltese balconies underline the **historical character of the property**. The house is located in the city's **conservation area** and is sold as a freehold.