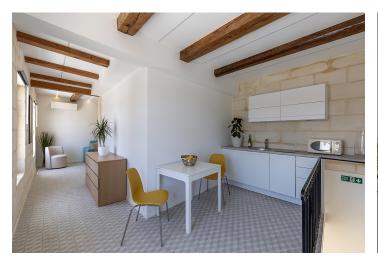

The house consists of 5 fully furnished and air-conditioned apartments: **2 maisonettes** at street level and **3 independent apartments**. Each apartment consists of a large living area, a fitted kitchen, a bedroom with a double bed and a modern bathroom.

Authentic details such as traditional patterned tiles, high ceilings and iconic Maltese balconies underline the **historical character of the property**. The house is located in the city's **conservation area** and is sold as a freehold.