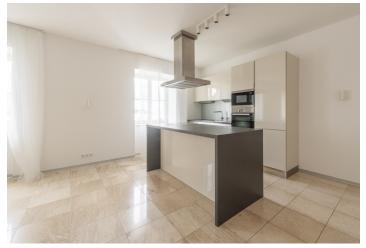

The layout of the apartment consists of an entrance hall with a built-in wardrobe, a separate toilet with a guest sink, a living room, a kitchen, and two bedrooms (one with its own en-suite bathroom with a bathtub, toilet, and bidet). There are also 2 built-in wardrobes in the apartment.

Facilities include marble tiles, wooden floors, underfloor heating with the possibility of regulation in each room, air-conditioning in all rooms, wooden Euro windows, extremely high ceilings (3.35 m), interior wooden doors of a higher standard, Duravit sanitary ware, Hansa taps, a Viessmann gas boiler, a fully equipped kitchen with Miele appliances including a dishwasher and washer/dryer, a fiber-optic internet connection, a video telephone, a security system, and an elevator.