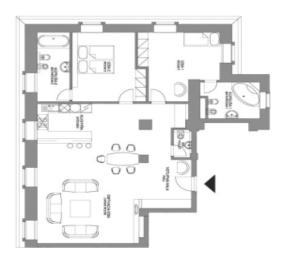

The layout of the apartment consists of an entrance hall with a built-in wardrobe, a separate toilet with a guest sink, a living room, a kitchen, and two bedrooms (one with its own en-suite bathroom with a bathtub, toilet, and bidet). There are also 2 built-in wardrobes in the apartment.

## Apartment Two-bedroom (3+kk)

€ 2 100 | CZK 51 713

116 m², Bratislava I, Staré Mesto, Hlboká cesta

| WC 1,77 TOILET 7,86 KUCHYÑA 43,36 LIVING ROOM 7,85 KUTCHEN 16,42 ROOM 1 7,10 KÜPELÑA 1 7,10 KÜPELÑA 2 16,75 ROOM 2 CELKOVÁ PLOCHA 116,38 TOTAL AREA                                                                                                                                                                                                                                                                                                                                                                                                                                                                                                                                                                                                                                                                                                                                                                                                                                                                                                                                                                                                                                                                                                                                                                                                                                                                                                                                                                                                                                                                                                                                                                                                                                                                                                                                                                                                                                                                                                                                                                            |         |                              |
|--------------------------------------------------------------------------------------------------------------------------------------------------------------------------------------------------------------------------------------------------------------------------------------------------------------------------------------------------------------------------------------------------------------------------------------------------------------------------------------------------------------------------------------------------------------------------------------------------------------------------------------------------------------------------------------------------------------------------------------------------------------------------------------------------------------------------------------------------------------------------------------------------------------------------------------------------------------------------------------------------------------------------------------------------------------------------------------------------------------------------------------------------------------------------------------------------------------------------------------------------------------------------------------------------------------------------------------------------------------------------------------------------------------------------------------------------------------------------------------------------------------------------------------------------------------------------------------------------------------------------------------------------------------------------------------------------------------------------------------------------------------------------------------------------------------------------------------------------------------------------------------------------------------------------------------------------------------------------------------------------------------------------------------------------------------------------------------------------------------------------------|---------|------------------------------|
| NÁ HALA  NCIA IZBA  ROOM  PROOM  PROO | 116,38  | CELKOVÁ PLOCHA<br>TOTAL AREA |
| NÁ HALA<br>CIA IZBA<br>RODM<br>NÃA 1<br>NÃA 1                                                                                                                                                                                                                                                                                                                                                                                                                                                                                                                                                                                                                                                                                                                                                                                                                                                                                                                                                                                                                                                                                                                                                                                                                                                                                                                                                                                                                                                                                                                                                                                                                                                                                                                                                                                                                                                                                                                                                                                                                                                                                  | 8,05    | KÚPEĽŇA 2<br>BATHROOM 2      |
| NÁ HALA<br>NGIA IZBA<br>ROOM<br>NÃA 1<br>NOM 1                                                                                                                                                                                                                                                                                                                                                                                                                                                                                                                                                                                                                                                                                                                                                                                                                                                                                                                                                                                                                                                                                                                                                                                                                                                                                                                                                                                                                                                                                                                                                                                                                                                                                                                                                                                                                                                                                                                                                                                                                                                                                 | 16,75   | IZBA 2<br>ROOM 2             |
| NÁ HALA<br>NÁ HALA<br>NÁ HALA<br>NÁ HALA<br>NÁ HALA<br>NÁ HALA<br>NÁ HALA<br>NÁ HALA                                                                                                                                                                                                                                                                                                                                                                                                                                                                                                                                                                                                                                                                                                                                                                                                                                                                                                                                                                                                                                                                                                                                                                                                                                                                                                                                                                                                                                                                                                                                                                                                                                                                                                                                                                                                                                                                                                                                                                                                                                           | 7,10    | KÚPEĽŇA 1<br>BATHROOM 1      |
| NÁ HALA<br>NCIA IZBA<br>ROOM                                                                                                                                                                                                                                                                                                                                                                                                                                                                                                                                                                                                                                                                                                                                                                                                                                                                                                                                                                                                                                                                                                                                                                                                                                                                                                                                                                                                                                                                                                                                                                                                                                                                                                                                                                                                                                                                                                                                                                                                                                                                                                   | 16,42   | IZBA 1<br>ROOM 1             |
| NÁ HALA<br>NCIA IZBA<br>ROOM                                                                                                                                                                                                                                                                                                                                                                                                                                                                                                                                                                                                                                                                                                                                                                                                                                                                                                                                                                                                                                                                                                                                                                                                                                                                                                                                                                                                                                                                                                                                                                                                                                                                                                                                                                                                                                                                                                                                                                                                                                                                                                   | 7,65    | KUCHYÑA                      |
| NA HALA                                                                                                                                                                                                                                                                                                                                                                                                                                                                                                                                                                                                                                                                                                                                                                                                                                                                                                                                                                                                                                                                                                                                                                                                                                                                                                                                                                                                                                                                                                                                                                                                                                                                                                                                                                                                                                                                                                                                                                                                                                                                                                                        | 43,36   | OBÝVACIA IZBA<br>LIVING ROOM |
|                                                                                                                                                                                                                                                                                                                                                                                                                                                                                                                                                                                                                                                                                                                                                                                                                                                                                                                                                                                                                                                                                                                                                                                                                                                                                                                                                                                                                                                                                                                                                                                                                                                                                                                                                                                                                                                                                                                                                                                                                                                                                                                                | 1,77    | WC                           |
| m/hq m                                                                                                                                                                                                                                                                                                                                                                                                                                                                                                                                                                                                                                                                                                                                                                                                                                                                                                                                                                                                                                                                                                                                                                                                                                                                                                                                                                                                                                                                                                                                                                                                                                                                                                                                                                                                                                                                                                                                                                                                                                                                                                                         | 15,28   | VSTUPNÁ HALA<br>HALL         |
|                                                                                                                                                                                                                                                                                                                                                                                                                                                                                                                                                                                                                                                                                                                                                                                                                                                                                                                                                                                                                                                                                                                                                                                                                                                                                                                                                                                                                                                                                                                                                                                                                                                                                                                                                                                                                                                                                                                                                                                                                                                                                                                                | m parim |                              |