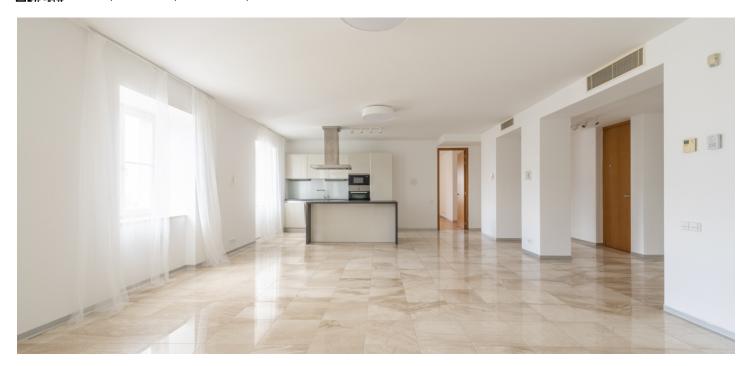

The layout of the apartment consists of an entrance hall with a built-in wardrobe, a separate toilet with a guest sink, a living room, a kitchen, and two bedrooms (one with its own en-suite bathroom with a bathtub, toilet, and bidet). There are also 2 built-in wardrobes in the apartment.

Facilities include marble tiles, wooden floors, underfloor heating with the possibility of regulation in each room, air-conditioning in all rooms, wooden Euro windows, extremely high ceilings (3.35 m), interior wooden doors of a higher standard, Duravit sanitary ware, Hansa taps, a Viessmann gas boiler, a fully equipped kitchen with Miele appliances including a dishwasher and washer/dryer, a fiber-optic internet connection, a video telephone, a security system, and an elevator.