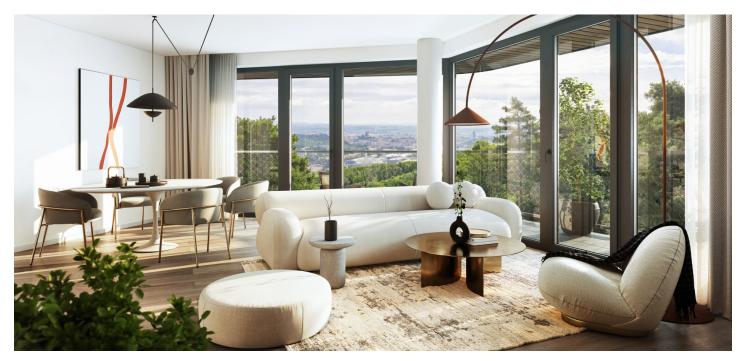

The layout consists of a living room with an adjoining kitchen, a bedroom, a bathroom (with a shower and toilet), and an entrance hall with a washing machine. All rooms have access to the **balcony with beautiful views**.

The high-standard facilities include **wooden floors** made of **oiled oak**, 2.1 m high rebateless doors, aluminum windows with insulating triple glazing and electrically controlled **exterior blinds**, a **premium kitchen fully equipped with appliances**, large-format ceramic floor and wall tiles, brand-name sanitary ware and faucets, and a smart home system controlling, among other things, cooling, and underfloor heating. The purchase price includes a cellar storage cubicle. It is possible to purchase a **garage or outdoor parking space**. The building uses sustainable technologies to reduce energy consumption (heat pumps, photovoltaic panels). Other benefits include an **elevator**, daytime **reception**, a relaxation zone with a **swimming pool**, several **saunas and a gym**, a stroller room, or a room for washing bikes or dogs.