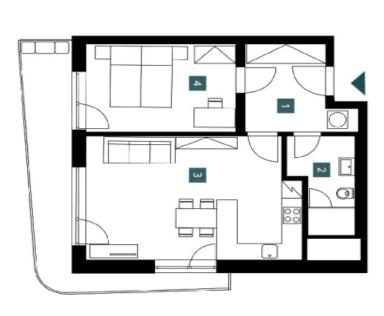

The layout consists of a living room with an adjoining kitchen, a bedroom, a bathroom (with a shower and toilet), and an entrance hall with a washing machine. All rooms have access to the **balcony with beautiful views**.