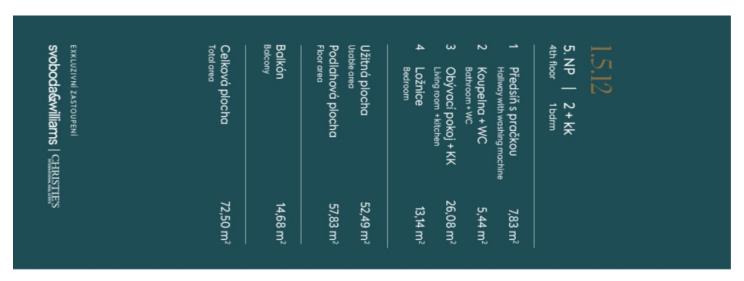

#### € 633 855 I CZK 15 605 500

57.83 m², Brno-město, Pisárky, Nad Pisárkami

| Total area    | 73 m²                                   |
|---------------|-----------------------------------------|
| Floor area*   | 58 m²                                   |
| Balcony       | 15 m²                                   |
| Parking       | Possibility to purchase a parking space |
| Garage        | Yes                                     |
| Cellar        | 3 m²                                    |
| PENB          | В                                       |
| Reference nur | mber 109443                             |

Floor area 57.83 m<sup>2</sup>, balcony 14.68 m<sup>2</sup>, cellar 3.01 m<sup>2</sup>.

Excepted completion date is 4Q 2026.

For more informations visit project website: www.novamyslivna.com

Brno