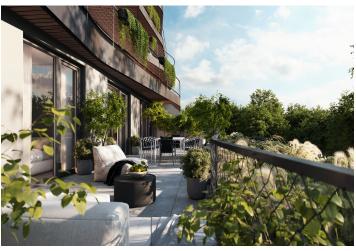

The layout consists of a living room with an adjoining kitchen, a bedroom, a bathroom (with a shower and toilet), and an entrance hall with a washing machine. All rooms have access to the **balcony with beautiful views**.

The apartment building will be surrounded by **greenery** with **water features** and landscaping, which will naturally connect to the **surrounding forest**. A restaurant with impressive views of the city and the wine-growing Pálava region, 50 kilometers away, is directly in the building. There is a bus stop not far from the house, from where you can reach the city center in about 15 minutes, **Campus Square shopping center** is about 5 minutes away by car or bus.