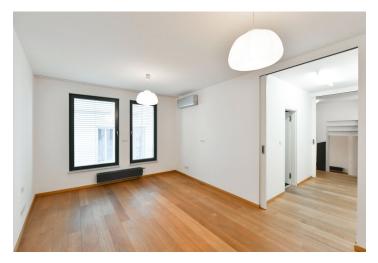

The interior features a spacious living room with a fully fitted open plan kitchen and dining area, a utility room, a guest toilet, and an entry hall with built-in wardrobes on the main level. There are two more levels, each including one bedroom plus an open walk-in closet (or study) and a full ensuite bathroom.