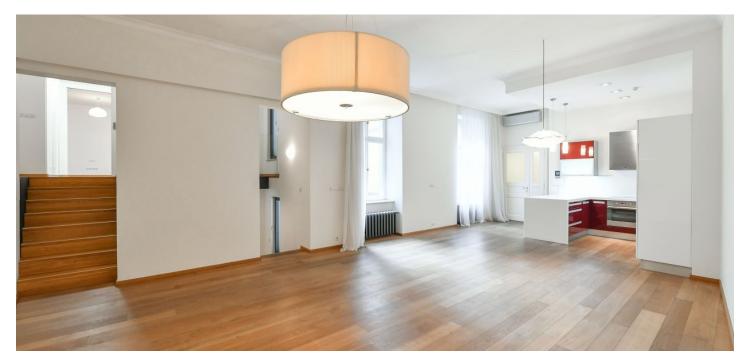

\* Area of the unit according to the Civil Code. The area consists of the sum total area of the entire unit bounded by perimeter walls.

High standard air-conditioned 2-bedroom 2-bathroom split-level apartment for rent. Situated on the first floor of a fully refurbished residence with an elevator, a reception, preserved original details, a green atrium, a camera system, and on-site parking, in the center of Prague only a short walk from Charles Square. Conveniently located for shopping, bars, and restaurants, within easy reach of major public transportation links (tram, metro).

The interior features a spacious living room with a fully fitted open plan kitchen and dining area, a utility room, a guest toilet, and an entry hall with built-in wardrobes on the main level. There are two more levels, each including one bedroom plus an open walk-in closet (or study) and a full ensuite bathroom.

Oak floor, tiles, security door, built-in wardrobes, quality appliances, gas boiler, central switch, alarm. On-site property manager. One garage parking space available at CZK 5,000 per month. Common building charges CZK 3,600/month. Utilities will be transferred to the tenant. Available from October 2022.