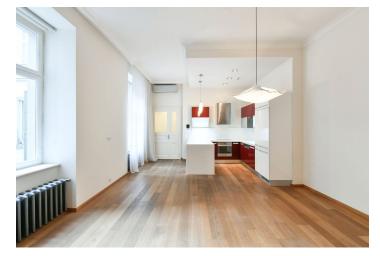

The interior features a spacious living room with a fully fitted open plan kitchen and dining area, a utility room, a guest toilet, and an entry hall with built-in wardrobes on the main level. There are two more levels, each including one bedroom plus an open walk-in closet (or study) and a full ensuite bathroom.

Oak floor, tiles, security door, built-in wardrobes, quality appliances, gas boiler, central switch, alarm. On-site property manager. One garage parking space available at CZK 5,000 per month. Common building charges CZK 3,600/month. Utilities will be transferred to the tenant. Available from October 2022.