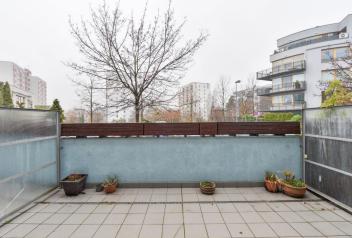

### Apartment Three-bedroom (4+kk)

116 m², Prague 6, Vokovice, Tibetská

| Total area       | 141 m²            |
|------------------|-------------------|
| Floor area*      | 116 m²            |
| Terrace          | 25 m²             |
| Parking          | 400 000           |
| Garage           | Yes               |
| Cellar           | Yes               |
| Service price    | 6 500 CZK monthly |
| PENB             | С                 |
| Reference number | 18925             |

The living room is connected to the kitchen and the **25.41 sq. m. terrace**. There are also 3 bedrooms (one is with en-suite bathroom with a shower) with a view of the greenery, a bathrooms (with a bathtub, sink, and toilet), a spacious entrance hall with built-in wardrobe and a sloset, a guest toilet, and a utility room.