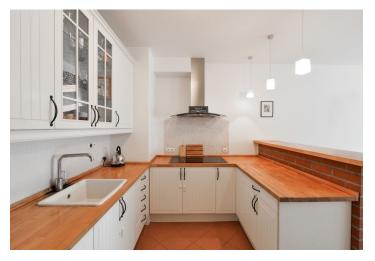

Facilities include wooden floors, **wooden Euro windows** with aluminum interior blinds, a security entry door, an alarm, a **safe**, and a complete kitchen. The purchase price includes a **garage parking space** and a brick **cellar**.