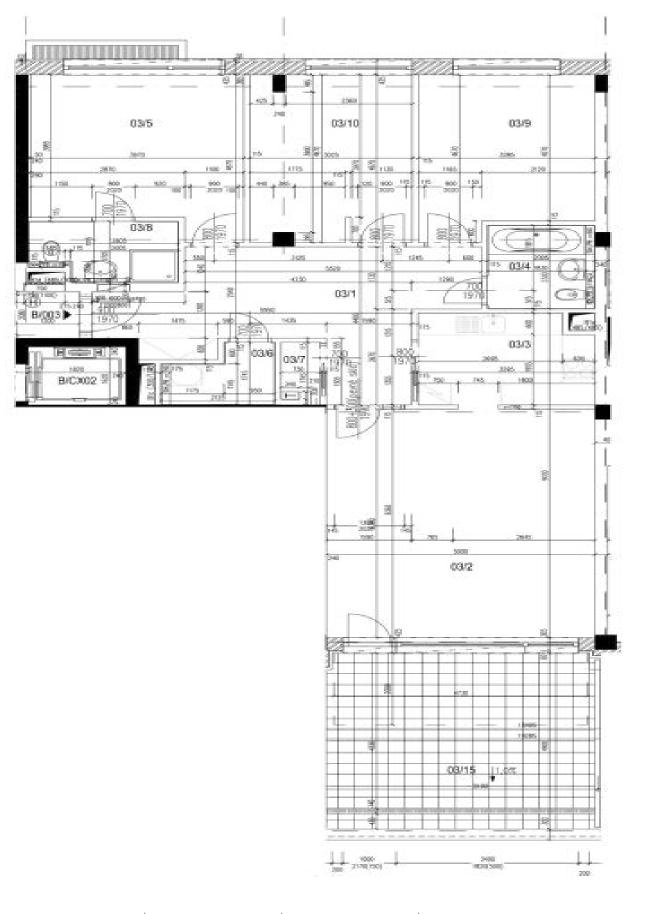

The living room is connected to the kitchen and the **25.41 sq. m. terrace**. There are also 3 bedrooms (one is with en-suite bathroom with a shower) with a view of the greenery, a bathrooms (with a bathtub, sink, and toilet), a spacious entrance hall with built-in wardrobe and a sloset, a guest toilet, and a utility room.

Facilities include wooden floors, **wooden Euro windows** with aluminum interior blinds, a security entry door, an alarm, a **safe**, and a complete kitchen. The purchase price includes a **garage parking space** and a brick **cellar**.

Interior 115.50 m², terrace 25.41 m², cellar 3.71 m².

In addition to regular property viewings, we also offer **real time video viewings** via WhatsApp, FaceTime, Messenger, Skype, and other apps.

Svoboda & Williams s.r.o. info@svoboda-williams.com www.svoboda-williams.com **Prague** +420 257 328 281 +420 724 551 238 Brno +420 543 250 711 +420 724 551 238 **Bratislava** +421 948 939 938 **PDF created** 22. 08. 2025, 08:08