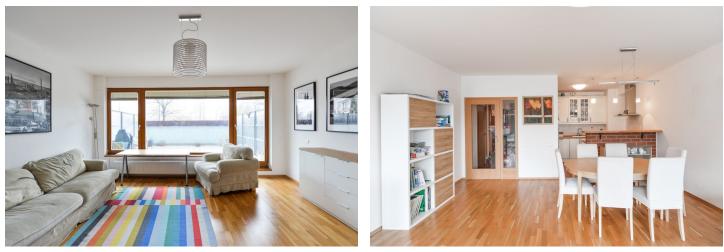

\* Area of the unit according to the Civil Code. The area consists of the sum total area of the entire unit bounded by perimeter walls.

This ground-floor apartment with a large terrace overlooking the park is part of a residential block with a reception, security, and an underground garage. The Terasy Červený Vrch residential project is located in the immediate vicinity of a cherry orchard, in a place with a wide range of services and easy access to the center and airport.

The living room is connected to the kitchen and the **25.41 sq. m. terrace**. There are also 3 bedrooms (one is with en-suite bathroom with a shower) with a view of the greenery, a bathrooms (with a bathtub, sink, and toilet), a spacious entrance hall with built-in wardrobe and a sloset, a guest toilet, and a utility room.

The residential block is located on a very quiet dead end street. On the other side of the building there is a green area adjoining the **Sarka-Lysolaje natural park**, which provides a wide range of possibilities for sports activities and walks. Several kindergartens (1 right nextdoor), an elementary and high school, playgrounds, a supermarket, and other shops are within walking distance. The Bořislavka metro station is a 10-minute walk away, while a tram stop is even closer. The airport is just 12 minutes away by car.