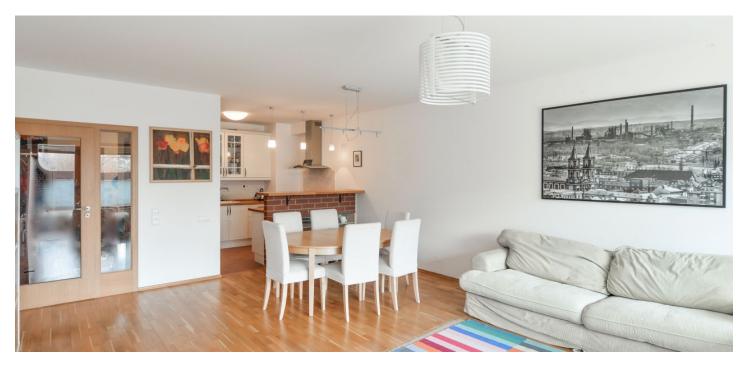

\* Area of the unit according to the Civil Code. The area consists of the sum total area of the entire unit bounded by perimeter walls.

This ground-floor apartment with a large terrace overlooking the park is part of a residential block with a reception, security, and an underground garage. The Terasy Červený Vrch residential project is located in the immediate vicinity of a cherry orchard, in a place with a wide range of services and easy access to the center and airport.

The living room is connected to the kitchen and the **25.41 sq. m. terrace**. There are also 3 bedrooms (one is with en-suite bathroom with a shower) with a view of the greenery, a bathrooms (with a bathtub, sink, and toilet), a spacious entrance hall with built-in wardrobe and a sloset, a guest toilet, and a utility room.

Facilities include wooden floors, **wooden Euro windows** with aluminum interior blinds, a security entry door, an alarm, a **safe**, and a complete kitchen. The purchase price includes a **garage parking space** and a brick **cellar**.