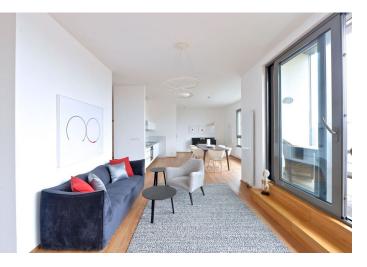

The interior includes a spacious living room with a fully fitted open plan kitchen and access to the terrace, a master bedroom with a full bathroom, two more separate bedrooms, a study accessible from the living room, a shower bathroom with a toilet, two walk-in closets, a storage room, and an open entry hall.