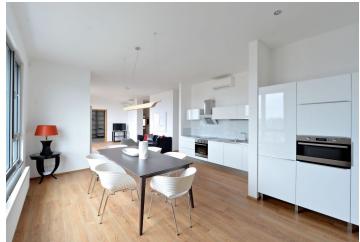

The interior includes a spacious living room with a fully fitted open plan kitchen and access to the terrace, a master bedroom with a full bathroom, two more separate bedrooms, a study accessible from the living room, a shower bathroom with a toilet, two walk-in closets, a storage room, and an open entry hall.