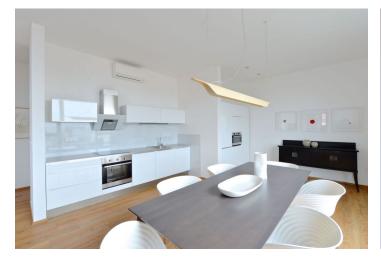

The interior includes a spacious living room with a fully fitted open plan kitchen and access to the terrace, a master bedroom with a full bathroom, two more separate bedrooms, a study accessible from the living room, a shower bathroom with a toilet, two walk-in closets, a storage room, and an open entry hall.