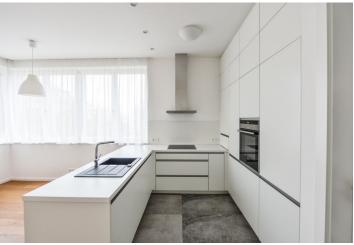

The interior features three spacious separate bedrooms, a living room with a fully fitted and equipped open plan kitchen and a dining area, a bathroom with a bathtub and a toilet, an additional guest toilet, and an entrance hall.

**Oak floors**, Italian tiles, underfloor heating, built-in wardrobe, gas boiler, dishwasher, alarm, satellite TV connection. Easy parking on the street. Common building charges and utilities are billed separately: approx. CZK 4500 per month.