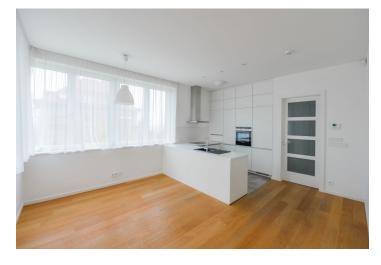

The interior features three spacious separate bedrooms, a living room with a fully fitted and equipped open plan kitchen and a dining area, a bathroom with a bathtub and a toilet, an additional guest toilet, and an entrance hall.

**Oak floors**, Italian tiles, underfloor heating, built-in wardrobe, gas boiler, dishwasher, alarm, satellite TV connection. Easy parking on the street. Common building charges and utilities are billed separately: approx. CZK 4500 per month.