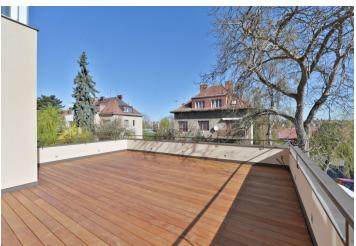

## **Apartment Three-bedroom (4+kk)**

Rented

108 m², Prague 6, Střešovice, Na Dračkách

| Total area       | 164 m²      |
|------------------|-------------|
| Floor area*      | 108 m²      |
| Terrace          | 56 m²       |
| Parking          | -           |
| Cellar           | -           |
| PENB             | G           |
| Reference number | 20169       |
| Available from   | Immediately |

\* Area of the unit according to the Civil Code. The area consists of the sum total area of the entire unit bounded by perimeter walls.

Benefiting from a 56 m² terrace, this completely refurbished 3-bedroom flat is situated on the ground floor of a renovated villa with a landscaped garden. Located in the heart of the exclusive and highly sought after Ořechovka residential neighborhood with grand villas and lots of greenery, within easy reach of the Prague Castle. Convenient to international schools, very good connection to the city center and the airport, a few minutes from Dejvická and Hradčanská metro and Park Lane International School.