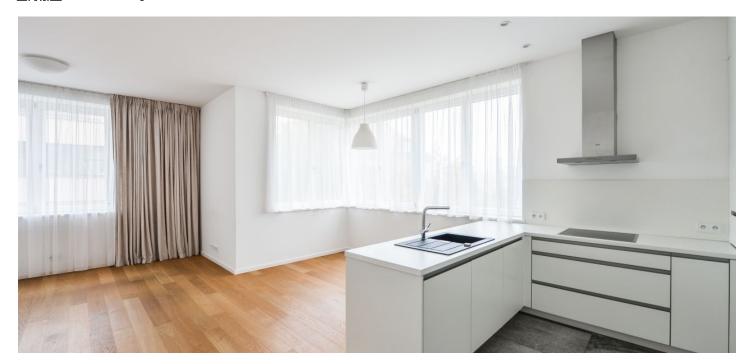

The interior features three spacious separate bedrooms, a living room with a fully fitted and equipped open plan kitchen and a dining area, a bathroom with a bathtub and a toilet, an additional guest toilet, and an entrance hall.

**Oak floors**, Italian tiles, underfloor heating, built-in wardrobe, gas boiler, dishwasher, alarm, satellite TV connection. Easy parking on the street. Common building charges and utilities are billed separately: approx. CZK 4500 per month.