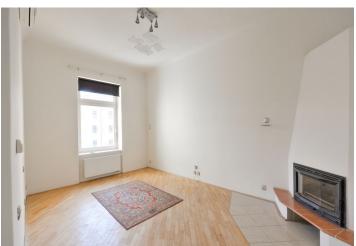

\* Area of the unit according to the Civil Code. The area consists of the sum total area of the entire unit bounded by perimeter walls.

This spacious air-conditioned apartment with a balcony and 2 fireplaces is part of a maintained apartment building with an elevator. The building is located on a side tree-lined street in the popular district of Vinohrady, just a few steps from a tram stop and close to Grébovka Park.

The apartment on the 3rd floor consists of a generously designed bright living room with a kitchen, a bedroom with a balcony, a 2nd bedroom, a bathroom with shower and toilet, a guest toilet, and a foyer. Both bedrooms are face east towards a quiet courtyard.

The facilities include parquet floors and tiles; windows are wooden. There are also **2 fireplaces** (in the living room and 1 bedroom), a kitchen with built-in appliances, a **hydromassage shower cabin**, or a video intercom. Heating is by a gas boiler. It is possible to buy an outdoor parking space in the courtyard and a cellar unit (also separately).