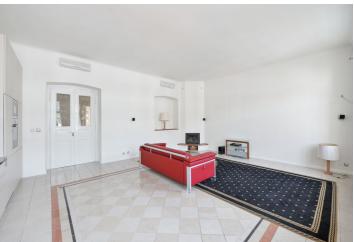

\* Area of the unit according to the Civil Code. The area consists of the sum total area of the entire unit bounded by perimeter walls.

This spacious air-conditioned apartment with a balcony and 2 fireplaces is part of a maintained apartment building with an elevator. The building is located on a side tree-lined street in the popular district of Vinohrady, just a few steps from a tram stop and close to Grébovka Park.

The facilities include parquet floors and tiles; windows are wooden. There are also **2 fireplaces** (in the living room and 1 bedroom), a kitchen with built-in appliances, a **hydromassage shower cabin**, or a video intercom. Heating is by a gas boiler. It is possible to buy an outdoor parking space in the courtyard and a cellar unit (also separately).