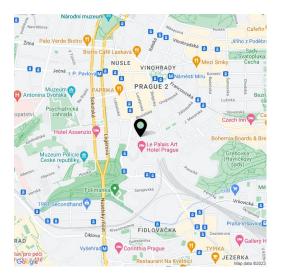

The excellent location offers all of the benefits of urban living: a tram stop is within a 2-minute walk, metro stations (I.P. Pavlova (line C) and Náměstí Míru (line A)) are also within walking distance as well as all services - quality restaurants, cafes, ATMs, pharmacies, or a post office. There is also a farmers' market, small shops, and a supermarket for grocery shopping. The nearby **Grébovka and Folimanka parks** provide many sports opportunities. The Vinohrady Theater is close-by. Traveling by car is more comfortable thanks to the proximity of the highway.