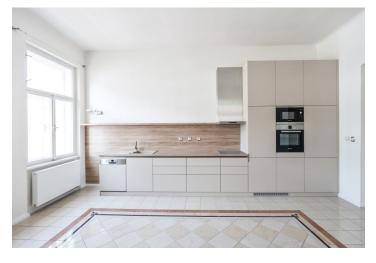

The apartment on the 3rd floor consists of a generously designed bright living room with a kitchen, a bedroom with a balcony, a 2nd bedroom, a bathroom with shower and toilet, a guest toilet, and a foyer. Both bedrooms are face east towards a quiet courtyard.

The facilities include parquet floors and tiles; windows are wooden. There are also **2 fireplaces** (in the living room and 1 bedroom), a kitchen with built-in appliances, a **hydromassage shower cabin**, or a video intercom. Heating is by a gas boiler. It is possible to buy an outdoor parking space in the courtyard and a cellar unit (also separately).