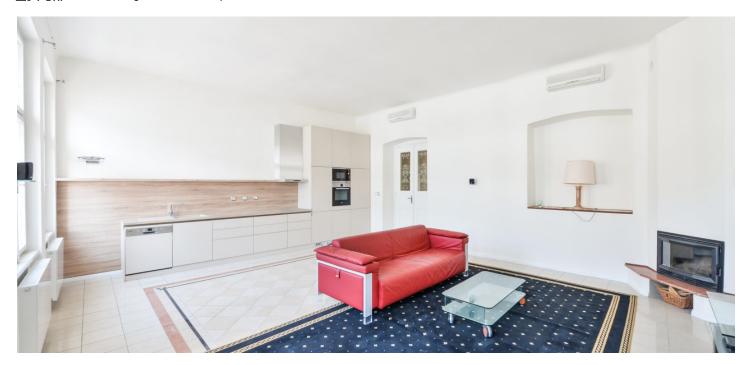

\* Area of the unit according to the Civil Code. The area consists of the sum total area of the entire unit bounded by perimeter walls.

This spacious air-conditioned apartment with a balcony and 2 fireplaces is part of a maintained apartment building with an elevator. The building is located on a side tree-lined street in the popular district of Vinohrady, just a few steps from a tram stop and close to Grébovka Park.

The apartment on the 3rd floor consists of a generously designed bright living room with a kitchen, a bedroom with a balcony, a 2nd bedroom, a bathroom with shower and toilet, a guest toilet, and a foyer. Both bedrooms are face east towards a quiet courtyard.

The facilities include parquet floors and tiles; windows are wooden. There are also **2 fireplaces** (in the living room and 1 bedroom), a kitchen with built-in appliances, a **hydromassage shower cabin**, or a video intercom. Heating is by a gas boiler. It is possible to buy an outdoor parking space in the courtyard and a cellar unit (also separately).