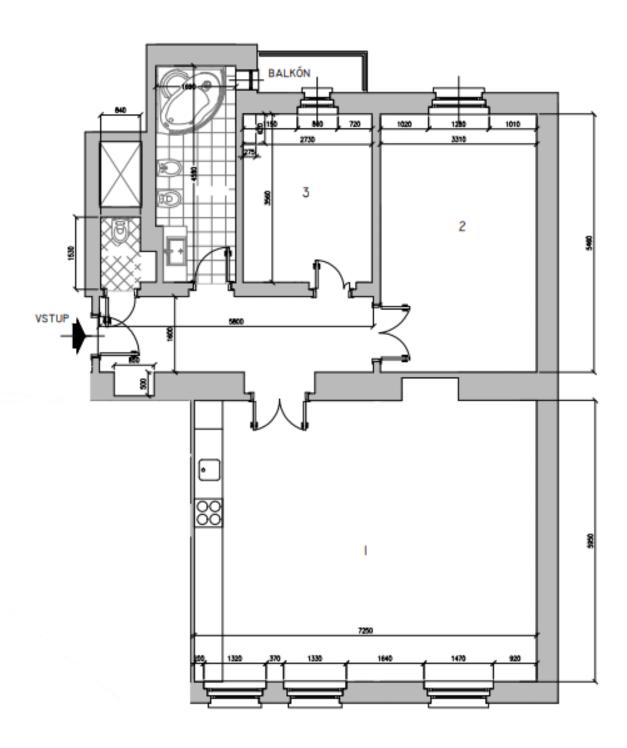

The apartment on the 3rd floor consists of a generously designed bright living room with a kitchen, a bedroom with a balcony, a 2nd bedroom, a bathroom with shower and toilet, a guest toilet, and a foyer. Both bedrooms are face east towards a quiet courtyard.

Interior 92.41 m², balcony 2 m².

92 m², Prague 2, Vinohrady, Šafaříkova

92 m², Prague 2, Vinohrady, Šafaříkova

# +balkón 2.04 m2

| 2,41 m2          | 6 W.             | byt 3+kk celkem 92,41 m2 | byt    |
|------------------|------------------|--------------------------|--------|
| m2               | celkem: 92,41 m2 | celken                   |        |
| DŘEVĚNÁ VRSTVENN | 1,50             | WC - PRAČKA              | 16     |
| DŘEVĚNÁ VRSTVENN | 7,56             | KOUPELNA                 | 15     |
| DŘEVĚNÁ VRSTVENN | 9,87             | POKOJ                    | 14     |
| DŘEVĚNÁ VRSTVENN | 18,07            | LOŽNICE                  | 13     |
| KER.DLAŽBA       | 44,89            | OBÝV.P. – KUCH.          | 12     |
| KER.DLAŽBA       | 10,52            | HALA                     | 11     |
| PODLAHA          | PLOCHA           | ύČEL MÍSTNOSTI           | MÍSTN. |