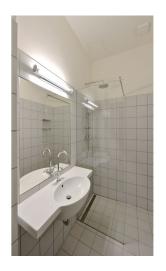

The interior includes a living room with a historic ceramic stove and balcony, a fully fitted eat-in kitchen, one bedroom facing the quiet courtyard, a shower bathroom, a separate toilet, a utility room, and a central entry hall.

New equipment, high ceilings, hardwood parquet floors, heated floor in the bathroom, built-in storage in the bedroom, roller blinds, independent gas heating, washing machine, audio entry phone. Common building charges CZK 1,000/month. Utilities are billed separately. Available from May 1st, 2020.