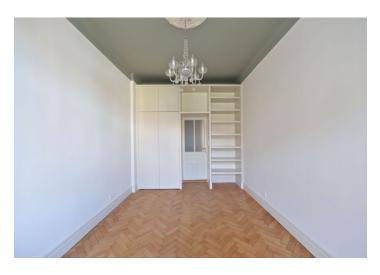

The interior includes a living room with a historic ceramic stove and balcony, a fully fitted eat-in kitchen, one bedroom facing the quiet courtyard, a shower bathroom, a separate toilet, a utility room, and a central entry hall.

New equipment, high ceilings, hardwood parquet floors, heated floor in the bathroom, built-in storage in the bedroom, roller blinds, independent gas heating, washing machine, audio entry phone. Common building charges CZK 1,000/month. Utilities are billed separately. Available from May 1st, 2020.