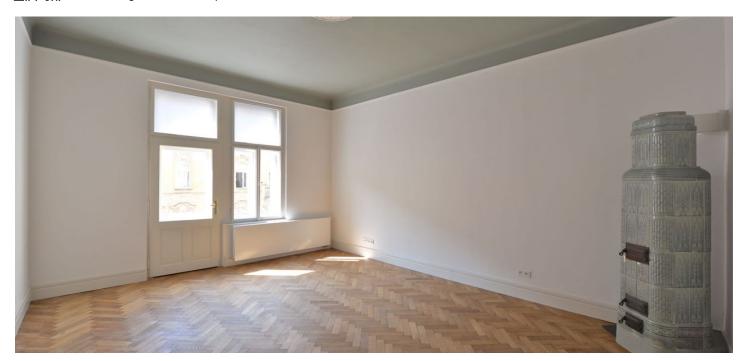

The interior includes a living room with a historic ceramic stove and balcony, a fully fitted eat-in kitchen, one bedroom facing the quiet courtyard, a shower bathroom, a separate toilet, a utility room, and a central entry hall.

New equipment, high ceilings, hardwood parquet floors, heated floor in the bathroom, built-in storage in the bedroom, roller blinds, independent gas heating, washing machine, audio entry phone. Common building charges CZK 1,000/month. Utilities are billed separately. Available from May 1st, 2020.