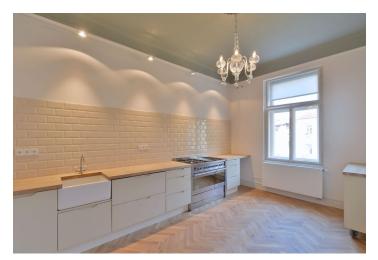

The interior includes a living room with a historic ceramic stove and balcony, a fully fitted eat-in kitchen, one bedroom facing the quiet courtyard, a shower bathroom, a separate toilet, a utility room, and a central entry hall.