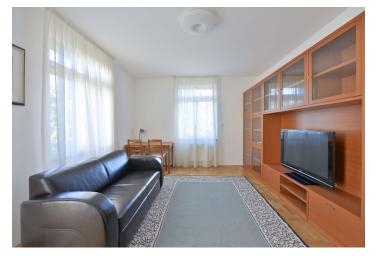

The interior features living/dining room with a fully fitted open plan kitchen and terrace access, a master bedroom with an en-suite shower bathroom, two bedrooms with a balcony, a fourth bedroom, a second bathroom (tub, walk-in shower, toilet), a walk-in closet, a utility room, a guest toilet, and an entry hall.

Shared garden, nice green views, hardwood parquet and tile floors, security entry door, plenty of built-in wardrobes, security outdoor blinds, washer, dishwasher, microwave oven, TV, Internet, satellite connection, video entry phone, 6 sq. m. cellar, chip operated entrance, elevator. Two garage parking spaces included. Common building charges approx. CZK 8,500 monthly. Electricity is billed extra.