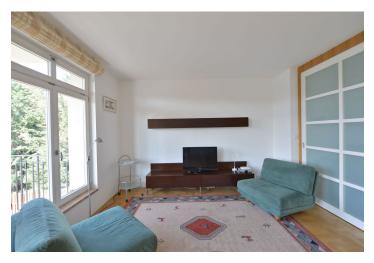

The interior features living/dining room with a fully fitted open plan kitchen and terrace access, a master bedroom with an en-suite shower bathroom, two bedrooms with a balcony, a fourth bedroom, a second bathroom (tub, walk-in shower, toilet), a walk-in closet, a utility room, a guest toilet, and an entry hall.

Shared garden, nice green views, hardwood parquet and tile floors, security entry door, plenty of built-in wardrobes, security outdoor blinds, washer, dishwasher, microwave oven, TV, Internet, satellite connection, video entry phone, 6 sq. m. cellar, chip operated entrance, elevator. Two garage parking spaces included. Common building charges approx. CZK 8,500 monthly. Electricity is billed extra.