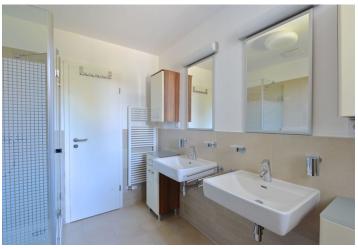

The interior features living/dining room with a fully fitted open plan kitchen and terrace access, a master bedroom with an en-suite shower bathroom, two bedrooms with a balcony, a fourth bedroom, a second bathroom (tub, walk-in shower, toilet), a walk-in closet, a utility room, a guest toilet, and an entry hall.

Shared garden, nice green views, hardwood parquet and tile floors, security entry door, plenty of built-in wardrobes, security outdoor blinds, washer, dishwasher, microwave oven, TV, Internet, satellite connection, video entry phone, 6 sq. m. cellar, chip operated entrance, elevator. Two garage parking spaces included. Common building charges approx. CZK 8,500 monthly. Electricity is billed extra.