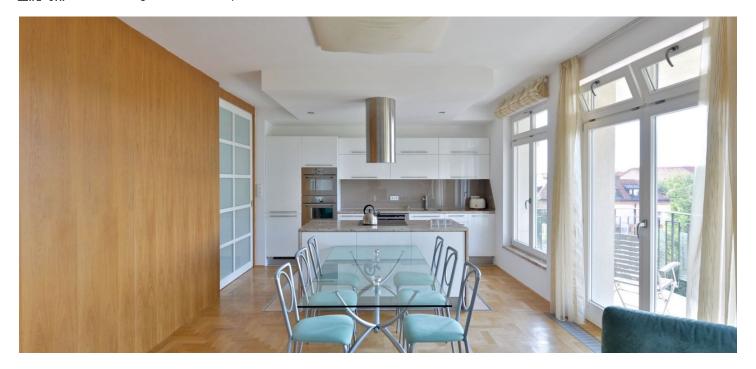

\* Area of the unit according to the Civil Code. The area consists of the sum total area of the entire unit bounded by perimeter walls.

This furnished 4-bedroom 2-bathroom apartment with a terrace is situated on the second floor of a modern building constructed on the site of a former freestanding 1920s villa. Located in the highly sought-after residential neighborhood of Vinohrady, full of greenery and with quick connections to the city center and amenities. The Flora shopping mall and metro station (line A) is just a few minutes' walk away.

The interior features living/dining room with a fully fitted open plan kitchen and terrace access, a master bedroom with an en-suite shower bathroom, two bedrooms with a balcony, a fourth bedroom, a second bathroom (tub, walk-in shower, toilet), a walk-in closet, a utility room, a guest toilet, and an entry hall.

Shared garden, nice green views, hardwood parquet and tile floors, security entry door, plenty of built-in wardrobes, security outdoor blinds, washer, dishwasher, microwave oven, TV, Internet, satellite connection, video entry phone, 6 sq. m. cellar, chip operated entrance, elevator. Two garage parking spaces included. Common building charges approx. CZK 8,500 monthly. Electricity is billed extra.