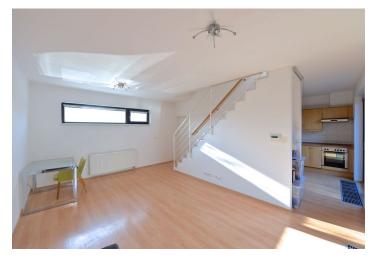

The ground floor includes a fully fitted open kitchen and living room with dining area, both with French windows leading to the terrace and garden. There is an entry hall, guest toilet and garage access. The upper floor offers two bedrooms, bathroom with tub, bidet and toilet, and utility area.