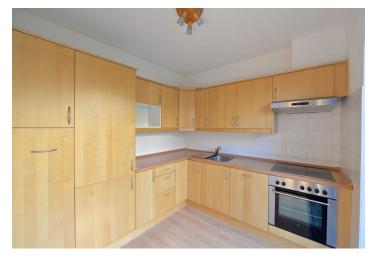

The ground floor includes a fully fitted open kitchen and living room with dining area, both with French windows leading to the terrace and garden. There is an entry hall, guest toilet and garage access. The upper floor offers two bedrooms, bathroom with tub, bidet and toilet, and utility area.