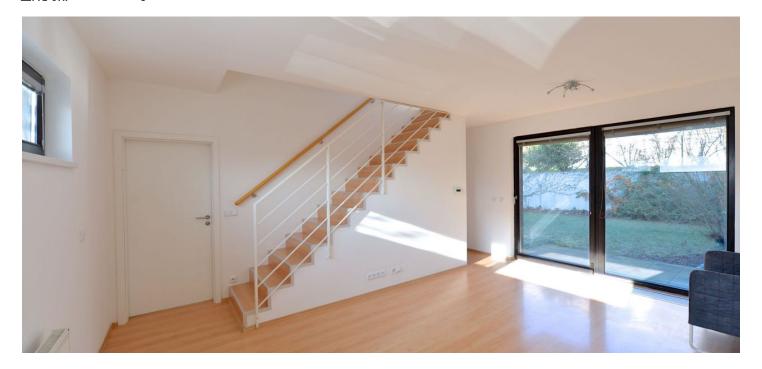

The ground floor includes a fully fitted open kitchen and living room with dining area, both with French windows leading to the terrace and garden. There is an entry hall, guest toilet and garage access. The upper floor offers two bedrooms, bathroom with tub, bidet and toilet, and utility area.

Laminated floors, tiles, large French windows, storage, floor heating in the bathroom, blinds, dishwasher, automatic garage door. Single garage plus one parking space in front of the house included. Utilities around CZK 4500 per month. Available from 1st of July 2020.