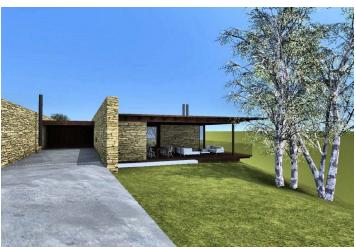

Sold

The gently sloping grassy land is suitable for the building of a family house, which will enjoy absolute silence and privacy. Construction is already approved in the local plan, and there is a **valid building permit**. The project shown in the visualization was created by the architect Lud'ek Rýzner from the renowned **OK Plan Architects** studio and it is already included in the purchase price. It counts on the construction of a one-story house partially sunken into the terrain, and with the construction of a seepage system and septic tank. There is a new switchboard and a drilled well with pump on the plot.