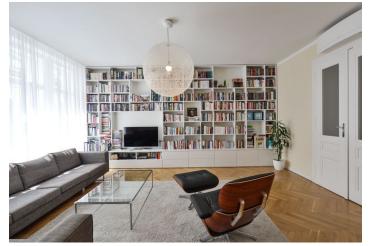

\* Area of the unit according to the Civil Code. The area consists of the sum total area of the entire unit bounded by perimeter walls.

Air-conditioned, two-bedroom apartment with two balconies and a southfacing living room overlooking Jakubské Square, situated on the 4th floor of a building in the historic center.

The interior consists of a spacious entrance hall comprising a walk-in closet and fully equipped eat-in kitchen, access to the first balcony, and a pantry. The living room with an entry to the bedroom with a **bay window**, children's room with a spacious balcony overlooking the courtyard, and bathroom are accessible from the central hallway.

A few years ago, the apartment was sensitively restored, preserving its original features and materials, such as renovated casement windows, refurbished wooden floors, and classic paneling. The Interior offers all features necessary for comfortable living such as air-conditioning, a heated floor in the bathroom, an entrance door with an alarm, premium custom-made furniture, or spacious built-in wardrobes. The building in a historic style by the architect Maximilian Monter is well maintained; there is an elevator. In one of the nearby garages, there is a possibility to rent or buy a parking space. It is also possible to obtain a residential parking permit, on the basis of which you can park in any free space on the street.