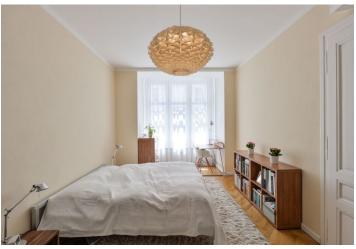

\* Area of the unit according to the Civil Code. The area consists of the sum total area of the entire unit bounded by perimeter walls.

Air-conditioned, two-bedroom apartment with two balconies and a southfacing living room overlooking Jakubské Square, situated on the 4th floor of a building in the historic center.

The interior consists of a spacious entrance hall comprising a walk-in closet and fully equipped eat-in kitchen, access to the first balcony, and a pantry. The living room with an entry to the bedroom with a **bay window**, children's room with a spacious balcony overlooking the courtyard, and bathroom are accessible from the central hallway.

A few years ago, the apartment was sensitively restored, preserving its original features and materials, such as renovated casement windows, refurbished wooden floors, and classic paneling. The Interior offers all features necessary for comfortable living such as air-conditioning, a heated floor in the bathroom, an entrance door with an alarm, premium custom-made furniture, or spacious built-in wardrobes. The building in a historic style by the architect Maximilian Monter is well maintained; there is an elevator. In one of the nearby garages, there is a possibility to rent or buy a parking space. It is also possible to obtain a residential parking permit, on the basis of which you can park in any free space on the street.