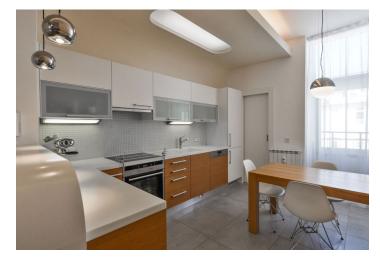

The interior consists of a spacious entrance hall comprising a walk-in closet and fully equipped eat-in kitchen, access to the first balcony, and a pantry. The living room with an entry to the bedroom with a **bay window**, children's room with a spacious balcony overlooking the courtyard, and bathroom are accessible from the central hallway.

A few years ago, the apartment was sensitively restored, preserving its original features and materials, such as renovated casement windows, refurbished wooden floors, and classic paneling. The Interior offers all features necessary for comfortable living such as air-conditioning, a heated floor in the bathroom, an entrance door with an alarm, premium custom-made furniture, or spacious built-in wardrobes. The building in a historic style by the architect Maximilian Monter is well maintained; there is an elevator. In one of the nearby garages, there is a possibility to rent or buy a parking space. It is also possible to obtain a residential parking permit, on the basis of which you can park in any free space on the street.