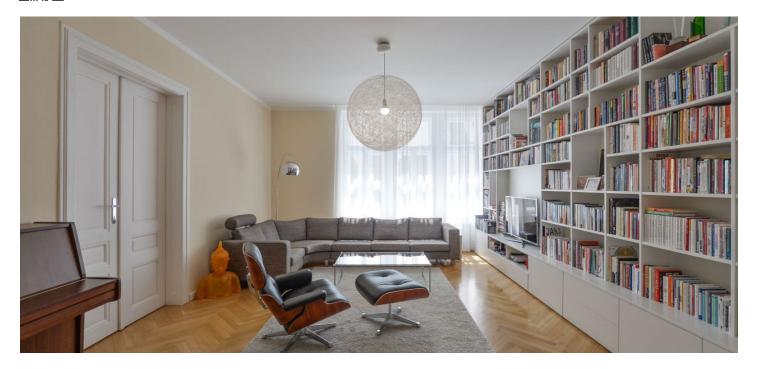

\* Area of the unit according to the Civil Code. The area consists of the sum total area of the entire unit bounded by perimeter walls.

Air-conditioned, two-bedroom apartment with two balconies and a southfacing living room overlooking Jakubské Square, situated on the 4th floor of a building in the historic center.

The interior consists of a spacious entrance hall comprising a walk-in closet and fully equipped eat-in kitchen, access to the first balcony, and a pantry. The living room with an entry to the bedroom with a **bay window**, children's room with a spacious balcony overlooking the courtyard, and bathroom are accessible from the central hallway.

A few years ago, the apartment was sensitively restored, preserving its original features and materials, such as renovated casement windows, refurbished wooden floors, and classic paneling. The Interior offers all features necessary for comfortable living such as air-conditioning, a heated floor in the bathroom, an entrance door with an alarm, premium custom-made furniture, or spacious built-in wardrobes. The building in a historic style by the architect Maximilian Monter is well maintained; there is an elevator. In one of the nearby garages, there is a possibility to rent or buy a parking space. It is also possible to obtain a residential parking permit, on the basis of which you can park in any free space on the street.