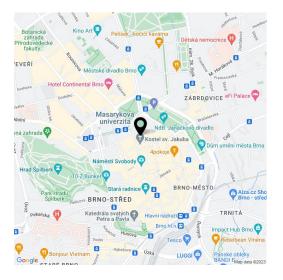

A lovely location close to the Janáčkovo Theater (with an adjacent park) and Špilberk Castle. **Excellent access by public transport, all public amenities** within walking distance.

Interior 105 m², balconies 4.94 + 2.16 m².