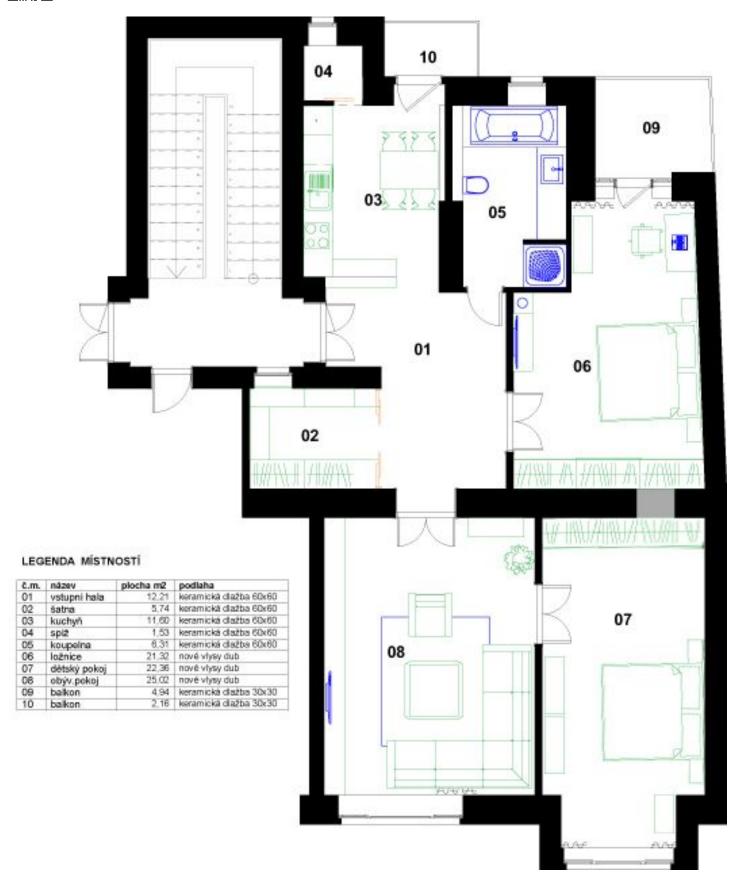

The interior consists of a spacious entrance hall comprising a walk-in closet and fully equipped eat-in kitchen, access to the first balcony, and a pantry. The living room with an entry to the bedroom with a **bay window**, children's room with a spacious balcony overlooking the courtyard, and bathroom are accessible from the central hallway.

A lovely location close to the Janáčkovo Theater (with an adjacent park) and Špilberk Castle. **Excellent access by public transport, all public amenities** within walking distance.

Interior 105 m², balconies 4.94 + 2.16 m².