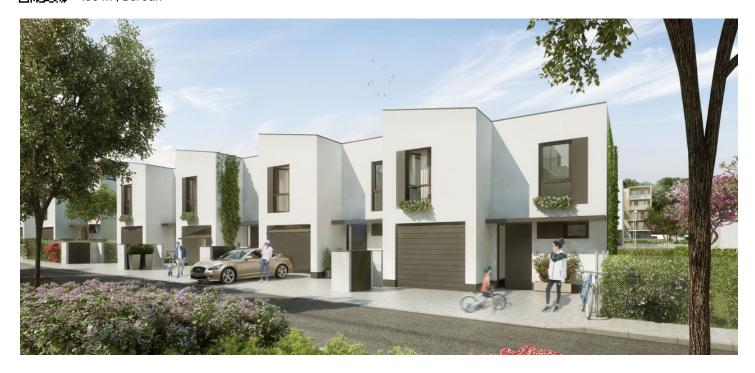

## House Three-bedroom (4+kk)

Sold

150 m², Beroun

This modern terraced house, complete with a garage, is part of an emerging residential project in an attractive location just a few minutes' walk from the Beroun city center and within easy reach of the beautiful countryside of PLA Křivoklátsko and Český Kras. The complex of family houses and several smaller residential buildings will benefit from advantages of the fast-developing city surrounded by forests and many natural and historical sites, as well as the easy accessibility to Prague and Pilsen.

The ground floor consists of a south-facing living room with preparation for the kitchen, a dining area and access to the garden, separate toilets, hall and garage for one car. The first floor offers 3 bedrooms, bathroom with bathtub and toilet, utility room and staircase hall.