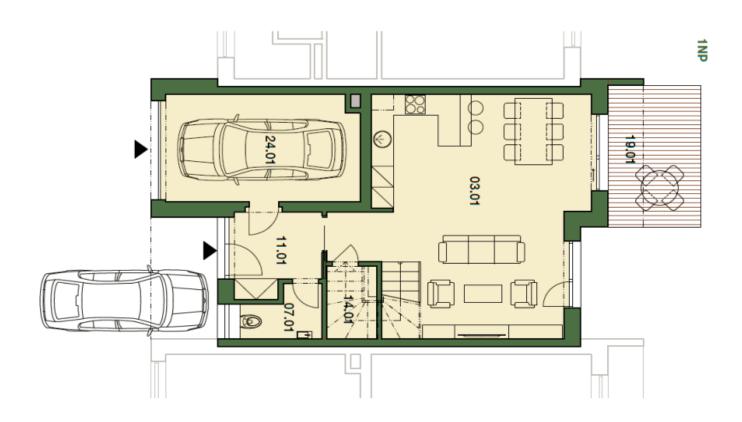

The ground floor consists of a south-facing living room with preparation for the kitchen, a dining area and access to the garden, separate toilets, hall and garage for one car. The first floor offers 3 bedrooms, bathroom with bathtub and toilet, utility room and staircase hall.