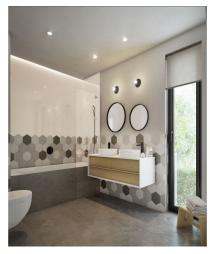

The ground floor consists of a south-facing living room with preparation for the kitchen, a dining area and access to the garden, separate toilets, hall and garage for one car. The first floor offers 3 bedrooms, bathroom with bathtub and toilet, utility room and staircase hall.

The equipment includes floating laminate flooring with white skirting board, ceramic tiles, floor tiles and oil painting, windows with double glazing and preparation for outdoor blinds, fire safety entrance doors, smoke detectors and home phone.