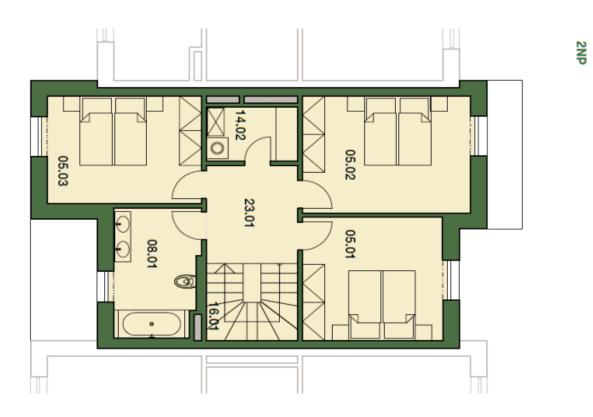

The ground floor consists of a south-facing living room with preparation for the kitchen, a dining area and access to the garden, separate toilets, hall and garage for one car. The first floor offers 3 bedrooms, bathroom with bathtub and toilet, utility room and staircase hall.