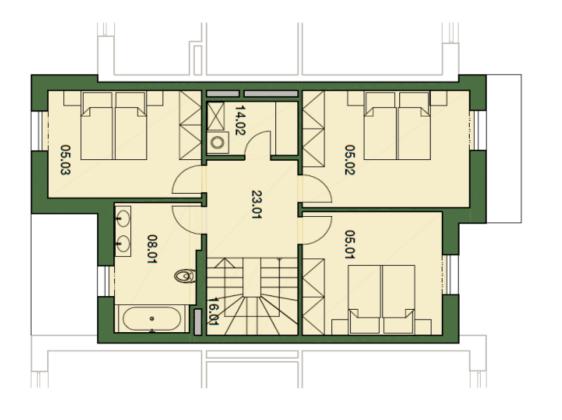

The ground floor consists of a living room with preparation for the kitchen, a dining area and access to the garden, separate toilets, hall and **garage for one car**. The first floor offers 3 bedrooms, bathroom with bathtub and toilet, utility room and staircase hall.