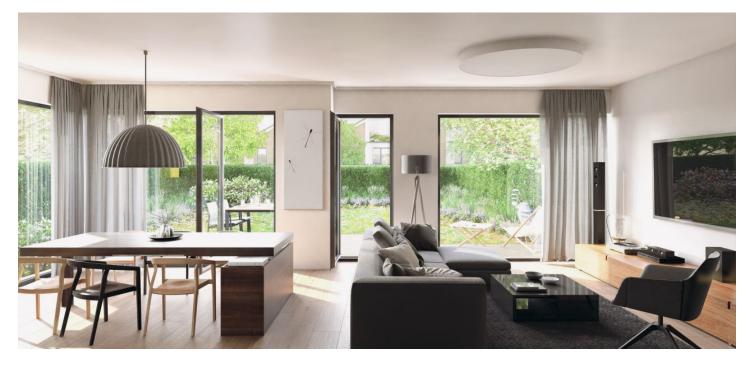

The ground floor consists of a living room with preparation for the kitchen, a dining area and access to the garden, separate toilets, hall and **garage for one car**. The first floor offers 3 bedrooms, bathroom with bathtub and toilet, utility room and staircase hall.

The equipment includes floating laminate flooring with white skirting board, ceramic tiles, floor tiles and oil painting, windows with double glazing and preparation for outdoor blinds, fire safety entrance doors, smoke detectors and home phone.