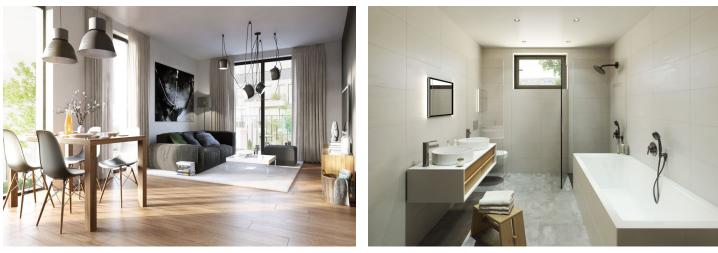

The ground floor consists of a living room with preparation for the kitchen, a dining area and access to the garden, separate toilets, hall and **garage for one car**. The first floor offers 3 bedrooms, bathroom with bathtub and toilet, utility room and staircase hall.

The equipment includes floating laminate flooring with white skirting board, ceramic tiles, floor tiles and oil painting, windows with double glazing and preparation for outdoor blinds, fire safety entrance doors, smoke detectors and home phone.