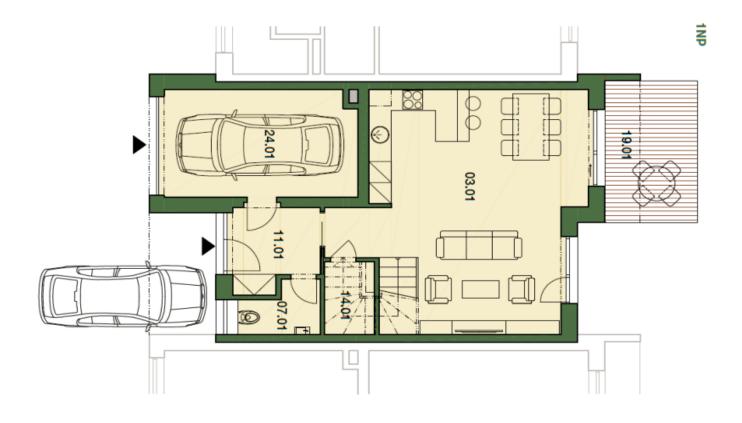

The ground floor consists of a living room with preparation for the kitchen, a dining area and access to the garden, separate toilets, hall and **garage for one car**. The first floor offers 3 bedrooms, bathroom with bathtub and toilet, utility room and staircase hall.