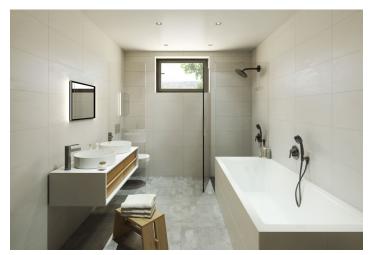

The ground floor consists of a living room with preparation for the kitchen, a dining area and access to the garden, separate toilets, hall and **garage for one car**. The first floor offers 3 bedrooms, bathroom with bathtub and toilet, utility room and staircase hall.

The equipment includes floating laminate flooring with white skirting board, ceramic tiles, floor tiles and oil painting, windows with double glazing and preparation for outdoor blinds, fire safety entrance doors, smoke detectors and home phone.