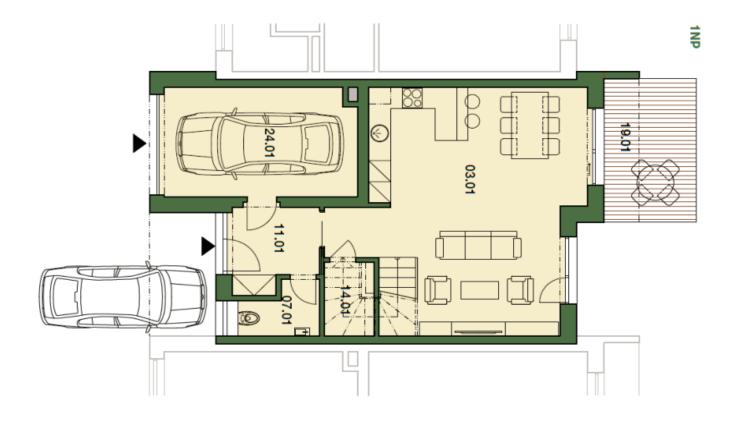

The ground floor consists of a living room with preparation for the kitchen, a dining area and access to the garden, separate toilets, hall and **garage for one car**. The first floor offers 3 bedrooms, bathroom with bathtub and toilet, utility room and staircase hall.