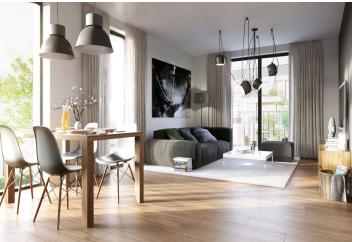

The ground floor consists of a living room with preparation for the kitchen, a dining area and access to the garden, separate toilets, hall and **garage for one car**. The first floor offers 3 bedrooms, bathroom with bathtub and toilet, utility room and staircase hall.

The equipment includes floating laminate flooring with white skirting board, ceramic tiles, floor tiles and oil painting, windows with double glazing and preparation for outdoor blinds, fire safety entrance doors, smoke detectors and home phone.