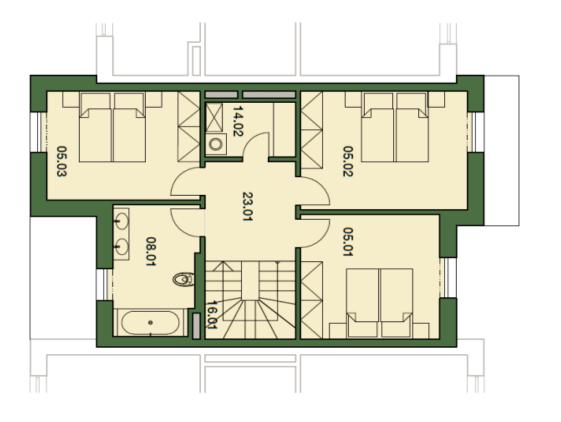

The ground floor consists of a living room with preparation for the kitchen, a dining area and access to the garden, separate toilets, hall and **garage for one car**. The first floor offers 3 bedrooms, bathroom with bathtub and toilet, utility room and staircase hall.