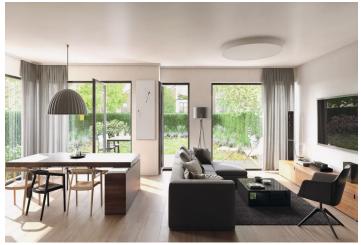

The ground floor consists of a living room with preparation for the kitchen, a dining area and access to the garden, separate toilets, hall and **garage for one car**. The first floor offers 3 bedrooms, bathroom with bathtub and toilet, utility room and staircase hall.

The equipment includes floating laminate flooring with white skirting board, ceramic tiles, floor tiles and oil painting, windows with double glazing and preparation for outdoor blinds, fire safety entrance doors, smoke detectors and home phone.