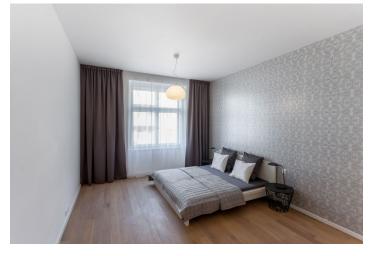

The interior includes living room with a fully fitted open kitchen and dining area, one bedroom, bathroom (walk-in shower, toilet), storage room / walk-in closet, and a spacious entry hall.

Hardwood floors, large built-in wardrobes in the bedroom and hall, high ceilings, large windows, electric floor heating, washer / dryer, dishwasher, induction cooktop, cellar. Common building charges and water CZK 2600/month. Heating and electricity are billed separately.