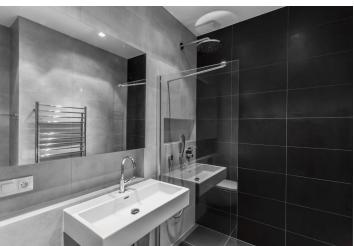

The interior includes living room with a fully fitted open kitchen and dining area, one bedroom, bathroom (walk-in shower, toilet), storage room / walk-in closet, and a spacious entry hall.

Hardwood floors, large built-in wardrobes in the bedroom and hall, high ceilings, large windows, electric floor heating, washer / dryer, dishwasher, induction cooktop, cellar. Common building charges and water CZK 2600/month. Heating and electricity are billed separately.