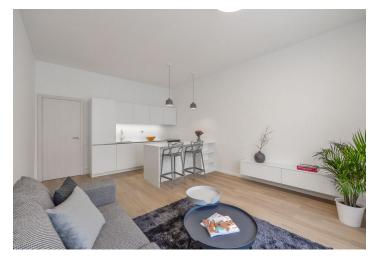

The interior includes living room with a fully fitted open kitchen and dining area, one bedroom, bathroom (walk-in shower, toilet), storage room / walk-in closet, and a spacious entry hall.

Hardwood floors, large built-in wardrobes in the bedroom and hall, high ceilings, large windows, electric floor heating, washer / dryer, dishwasher, induction cooktop, cellar. Common building charges and water CZK 2600/month. Heating and electricity are billed separately.