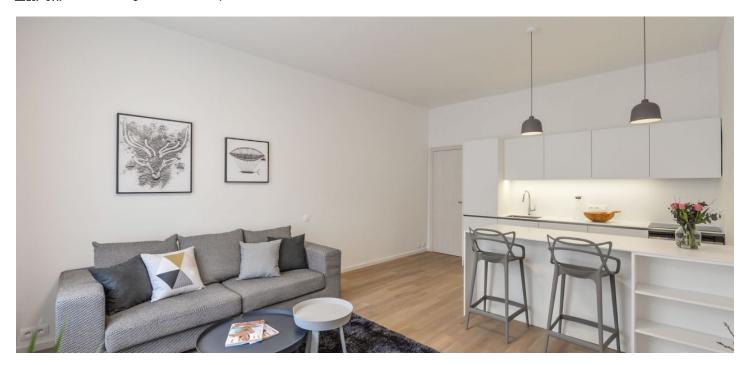

The interior includes living room with a fully fitted open kitchen and dining area, one bedroom, bathroom (walk-in shower, toilet), storage room / walk-in closet, and a spacious entry hall.

Hardwood floors, large built-in wardrobes in the bedroom and hall, high ceilings, large windows, electric floor heating, washer / dryer, dishwasher, induction cooktop, cellar. Common building charges and water CZK 2600/month. Heating and electricity are billed separately.