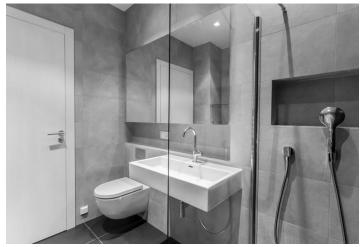

The interior includes living room with a fully fitted open kitchen and dining area, one bedroom, bathroom (walk-in shower, toilet), storage room / walk-in closet, and a spacious entry hall.

Hardwood floors, large built-in wardrobes in the bedroom and hall, high ceilings, large windows, electric floor heating, washer / dryer, dishwasher, induction cooktop, cellar. Common building charges and water CZK 2600/month. Heating and electricity are billed separately.