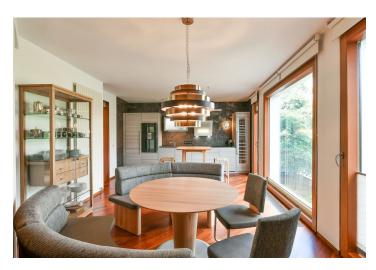

The layout features a large, bright living room, a fully fitted eat-in kitchen (including Rosenthal porcelain), 3 bedrooms, 2 bathrooms (one with a shower, the other with a bathtub, bidet, and window), a utility room, a laundry room, a guest toilet, and an entry hall with a wardrobe.

The interior has been renovated (finished in February 2017) and is equipped with **high-standard furnishings**, including **solid wood floors**, Villeroy&Boch ceramic tiles, **oversized wooden windows** with interior roller blinds, newly fitted bathrooms (Duravit, Keuco, etc.), a Poggenpohl kitchen unit with Gaggenau appliances including wine storage, modern **designer ceiling lamps** (Fascorini, Brand van Egmond), a security door, a video entry phone, and plenty of built-in storage space. The purchase price includes 2 underground garage parking **spaces**, a **cellar**, and a proportionate part of **the plot on the communal territory near the house**.