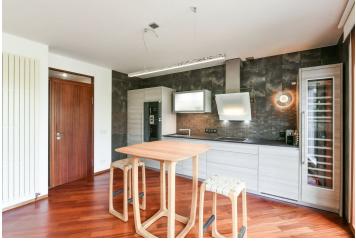

The layout features a large, bright living room, a fully fitted eat-in kitchen (including Rosenthal porcelain), 3 bedrooms, 2 bathrooms (one with a shower, the other with a bathtub, bidet, and window), a utility room, a laundry room, a guest toilet, and an entry hall with a wardrobe.

The interior has been renovated (finished in February 2017) and is equipped with **high-standard furnishings**, including **solid wood floors**, Villeroy&Boch ceramic tiles, **oversized wooden windows** with interior roller blinds, newly fitted bathrooms (Duravit, Keuco, etc.), a Poggenpohl kitchen unit with Gaggenau appliances including wine storage, modern **designer ceiling lamps** (Fascorini, Brand van Egmond), a security door, a video entry phone, and plenty of built-in storage space. The purchase price includes 2 underground garage parking **spaces**, a **cellar**, and a proportionate part of **the plot on the communal territory near the house**.