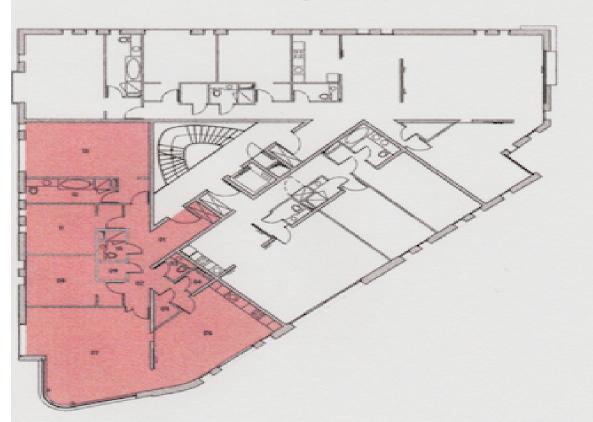

# second floor | půdorys 3. np

012 5

| Room                            | Square                                                                                                                                                                                                                                                                                             | meter                                                                                                                                                                                                                                                                                                                                                                                            | Floor finish                                                                                                                                                                                                                                                                                                                                                                                                                            |
|---------------------------------|----------------------------------------------------------------------------------------------------------------------------------------------------------------------------------------------------------------------------------------------------------------------------------------------------|--------------------------------------------------------------------------------------------------------------------------------------------------------------------------------------------------------------------------------------------------------------------------------------------------------------------------------------------------------------------------------------------------|-----------------------------------------------------------------------------------------------------------------------------------------------------------------------------------------------------------------------------------------------------------------------------------------------------------------------------------------------------------------------------------------------------------------------------------------|
| entrance hall                   | 7.58                                                                                                                                                                                                                                                                                               | m2                                                                                                                                                                                                                                                                                                                                                                                               | wooden floor                                                                                                                                                                                                                                                                                                                                                                                                                            |
|                                 |                                                                                                                                                                                                                                                                                                    | -                                                                                                                                                                                                                                                                                                                                                                                                | Drevena podlaha                                                                                                                                                                                                                                                                                                                                                                                                                         |
|                                 | 11.50                                                                                                                                                                                                                                                                                              | m.z                                                                                                                                                                                                                                                                                                                                                                                              | wooden floor                                                                                                                                                                                                                                                                                                                                                                                                                            |
|                                 |                                                                                                                                                                                                                                                                                                    | _                                                                                                                                                                                                                                                                                                                                                                                                | Drevena podlaha                                                                                                                                                                                                                                                                                                                                                                                                                         |
|                                 | 2.25                                                                                                                                                                                                                                                                                               | =2                                                                                                                                                                                                                                                                                                                                                                                               | ternazzo                                                                                                                                                                                                                                                                                                                                                                                                                                |
|                                 |                                                                                                                                                                                                                                                                                                    |                                                                                                                                                                                                                                                                                                                                                                                                  | Terazzo                                                                                                                                                                                                                                                                                                                                                                                                                                 |
|                                 | 1.57                                                                                                                                                                                                                                                                                               | <b>m</b> 2                                                                                                                                                                                                                                                                                                                                                                                       | ceramic floortiles                                                                                                                                                                                                                                                                                                                                                                                                                      |
| the second second second second |                                                                                                                                                                                                                                                                                                    |                                                                                                                                                                                                                                                                                                                                                                                                  | Keramicka dlazba                                                                                                                                                                                                                                                                                                                                                                                                                        |
|                                 | 1.81                                                                                                                                                                                                                                                                                               | m2                                                                                                                                                                                                                                                                                                                                                                                               | wooden floor                                                                                                                                                                                                                                                                                                                                                                                                                            |
|                                 |                                                                                                                                                                                                                                                                                                    |                                                                                                                                                                                                                                                                                                                                                                                                  | Drevena podlaha                                                                                                                                                                                                                                                                                                                                                                                                                         |
| kitchen/dining room             | 33.55                                                                                                                                                                                                                                                                                              | m2                                                                                                                                                                                                                                                                                                                                                                                               | wooden floor                                                                                                                                                                                                                                                                                                                                                                                                                            |
| Kuchyn/Jidelna                  |                                                                                                                                                                                                                                                                                                    |                                                                                                                                                                                                                                                                                                                                                                                                  | Drevena podlaha                                                                                                                                                                                                                                                                                                                                                                                                                         |
| liiving room                    | 40.06                                                                                                                                                                                                                                                                                              | m2                                                                                                                                                                                                                                                                                                                                                                                               | wooden floor                                                                                                                                                                                                                                                                                                                                                                                                                            |
| Obyvaci pokoj                   |                                                                                                                                                                                                                                                                                                    |                                                                                                                                                                                                                                                                                                                                                                                                  | Drevena podlaha                                                                                                                                                                                                                                                                                                                                                                                                                         |
| bedroom                         | 15.49                                                                                                                                                                                                                                                                                              | m2                                                                                                                                                                                                                                                                                                                                                                                               | wooden floor                                                                                                                                                                                                                                                                                                                                                                                                                            |
| Loznice                         |                                                                                                                                                                                                                                                                                                    |                                                                                                                                                                                                                                                                                                                                                                                                  | Drevena podlaha                                                                                                                                                                                                                                                                                                                                                                                                                         |
| household                       | 1.95                                                                                                                                                                                                                                                                                               | m2                                                                                                                                                                                                                                                                                                                                                                                               | ceramic floortiles                                                                                                                                                                                                                                                                                                                                                                                                                      |
| Spiz,komora                     |                                                                                                                                                                                                                                                                                                    |                                                                                                                                                                                                                                                                                                                                                                                                  | Keramicka dlazba                                                                                                                                                                                                                                                                                                                                                                                                                        |
| shower                          | 2.99                                                                                                                                                                                                                                                                                               | m2                                                                                                                                                                                                                                                                                                                                                                                               | terrazzo                                                                                                                                                                                                                                                                                                                                                                                                                                |
| Sprcha                          |                                                                                                                                                                                                                                                                                                    |                                                                                                                                                                                                                                                                                                                                                                                                  | Terazzo                                                                                                                                                                                                                                                                                                                                                                                                                                 |
| bedroom                         | 15.49                                                                                                                                                                                                                                                                                              | m2                                                                                                                                                                                                                                                                                                                                                                                               | wooden floor                                                                                                                                                                                                                                                                                                                                                                                                                            |
| Loznice                         |                                                                                                                                                                                                                                                                                                    |                                                                                                                                                                                                                                                                                                                                                                                                  | Drevena podlaha                                                                                                                                                                                                                                                                                                                                                                                                                         |
| bathroom                        | 8.04                                                                                                                                                                                                                                                                                               | m2                                                                                                                                                                                                                                                                                                                                                                                               | terrazzo                                                                                                                                                                                                                                                                                                                                                                                                                                |
| Koupelna                        |                                                                                                                                                                                                                                                                                                    |                                                                                                                                                                                                                                                                                                                                                                                                  | Terazzo                                                                                                                                                                                                                                                                                                                                                                                                                                 |
| master bedroom                  | 29.41                                                                                                                                                                                                                                                                                              | m2                                                                                                                                                                                                                                                                                                                                                                                               | wooden floor                                                                                                                                                                                                                                                                                                                                                                                                                            |
| Loznice                         |                                                                                                                                                                                                                                                                                                    |                                                                                                                                                                                                                                                                                                                                                                                                  | Drevena podlaha                                                                                                                                                                                                                                                                                                                                                                                                                         |
|                                 | Vstupni hala<br>hallway<br>Hala<br>toilet<br>WC<br>storage<br>Komora<br>wardrobe<br>Satna<br>kitchen/dining room<br>Kuchyn/Jidelna<br>living room<br>Copyraci pokoj<br>bedroom<br>Loznice<br>household<br>Spiz,komora<br>shower<br>Sprcha<br>bedroom<br>Loznice<br>bathroom<br>Loznice<br>bathroom | entrance hall 7.58<br>Vstupni hala<br>hallway 11.50<br>Hala<br>toilet 2.25<br>WC<br>storage 1.57<br>Komora<br>wardrobe 1.81<br>Satna<br>kitchen/dining room 33.55<br>Kuchyn/Jidelna<br>living room 40.06<br>Obyvaci pokoj<br>bedroom 15.49<br>Loznice<br>household 1.95<br>Spiz,komora<br>shower 2.99<br>Sprcha<br>bedroom 15.49<br>Loznice<br>bathroom 8.04<br>Koupeina<br>master bedroom 29.41 | entrance hall 7.58 m2<br>Vstupni hala<br>hallway 11.50 m2<br>Hala<br>toilet 2.25 m2<br>WC<br>storage 1.57 m2<br>Komora<br>wardrobe 1.81 m2<br>Satna<br>kitchen/dining room 33.55 m2<br>Kuchyn/Jidelna<br>living room 40.06 m2<br>Obyvaci pokoj<br>bedroom 15.49 m2<br>Loznice<br>household 1.95 m2<br>Spiz.komora<br>shower 2.99 m2<br>Sprcha<br>bedroom 15.49 m2<br>Loznice<br>bathroom 8.04 m2<br>Koupelna<br>master bedroom 29.41 m2 |

#### Wall finish

fine plaster with fitted cabinet Vnitrni omitka, vestavna skrin fine plaster Vnitrni omitka glass mosaic tiles sklenena mozalika fine plaster white Vnitrni omitka bila fine plaster white Vnitrni omitka bila fine plaster with glass mosaic tiles Omitka se sklenenou mozaikou fine plaster Vnitrni omitka fine plaster Vnitrni omitka fine plaster white Vnitrni omitka bila glass mosaic tiles sklenena mozalika fine plaster Vnitrni omitka glass mosaic tiles sklenena mozaika fine plaster white Vnitrni omitka b