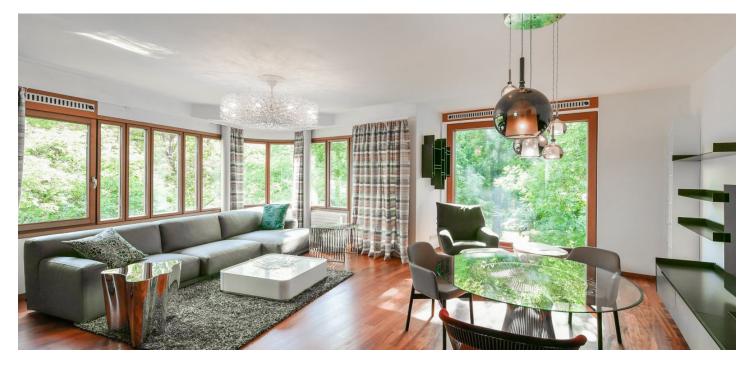

\* Area of the unit according to the Civil Code. The area consists of the sum total area of the entire unit bounded by perimeter walls.

This stylish three-bedroom apartment boasting pleasant green views and two bathrooms is situated on the 2nd floor of a modern villa which is part of the Villa Bianca residential complex, complete with underground parking garages, a reception, a high quality security system, on-site management, and beautiful gardens. Located in the prestigious Bubeneč neighborhood with many embassies and only a few steps from Stromovka Park.

The layout features a large, bright living room, a fully fitted eat-in kitchen (including Rosenthal porcelain), 3 bedrooms, 2 bathrooms (one with a shower, the other with a bathtub, bidet, and window), a utility room, a laundry room, a guest toilet, and an entry hall with a wardrobe.

The interior has been renovated (finished in February 2017) and is equipped with **high-standard furnishings**, including **solid wood floors**, Villeroy&Boch ceramic tiles, **oversized wooden windows** with interior roller blinds, newly fitted bathrooms (Duravit, Keuco, etc.), a Poggenpohl kitchen unit with Gaggenau appliances including wine storage, modern **designer ceiling lamps** (Fascorini, Brand van Egmond), a security door, a video entry phone, and plenty of built-in storage space. The purchase price includes 2 underground garage parking **spaces**, a **cellar**, and a proportionate part of **the plot on the communal territory near the house**.