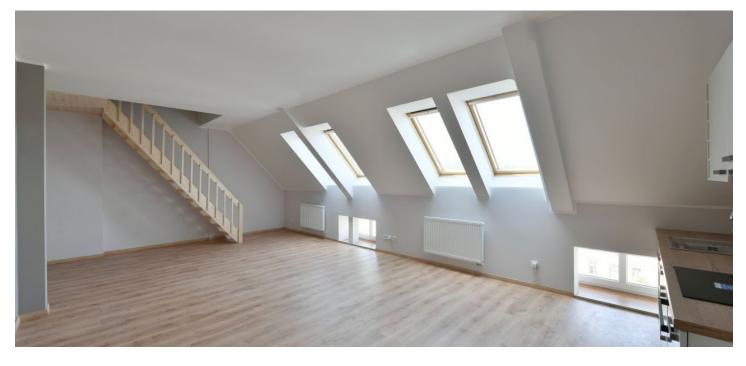

\* Area of the unit according to the Civil Code. The area consists of the sum total area of the entire unit bounded by perimeter walls.

This one-bedroom split-level apartment is situated on the 5th floor of a well maintained residential building without an elevator, located in a popular residential area just a few minutes' walk from the Prague Castle, a metro station, and tram stops with quick connections to the city center and to the airport.

The lower level consists of a **40-meter living room** with a kitchen and dining area, a foyer, a separate toilet, and a closet. From the living area, a staircase leads to the upper level, where you will find a bedroom with an en-suite bathroom.

The apartment **has just been completed** and boasts new floating floors, plaster walls, sanitary ware, and a kitchen unit. There are also new wooden skylights. Heating is by a Vaillant gas boiler. The corner building is nicely maintained, and while there is no elevator, plans for its installation have be drawn up.