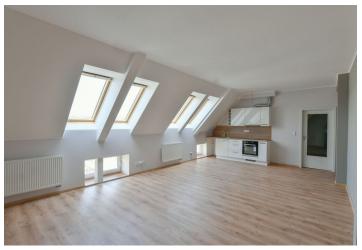

The lower level consists of a **40-meter living room** with a kitchen and dining area, a foyer, a separate toilet, and a closet. From the living area, a staircase leads to the upper level, where you will find a bedroom with an en-suite bathroom.

The apartment **has just been completed** and boasts new floating floors, plaster walls, sanitary ware, and a kitchen unit. There are also new wooden skylights. Heating is by a Vaillant gas boiler. The corner building is nicely maintained, and while there is no elevator, plans for its installation have be drawn up.