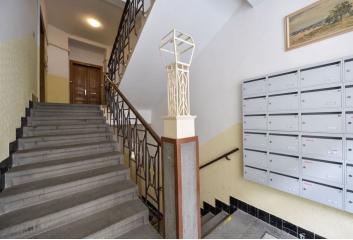

\* Area of the unit according to the Civil Code. The area consists of the sum total area of the entire unit bounded by perimeter walls.

This one-bedroom split-level apartment is situated on the 5th floor of a well maintained residential building without an elevator, located in a popular residential area just a few minutes' walk from the Prague Castle, a metro station, and tram stops with quick connections to the city center and to the airport.

The apartment **has just been completed** and boasts new floating floors, plaster walls, sanitary ware, and a kitchen unit. There are also new wooden skylights. Heating is by a Vaillant gas boiler. The corner building is nicely maintained, and while there is no elevator, plans for its installation have be drawn up.