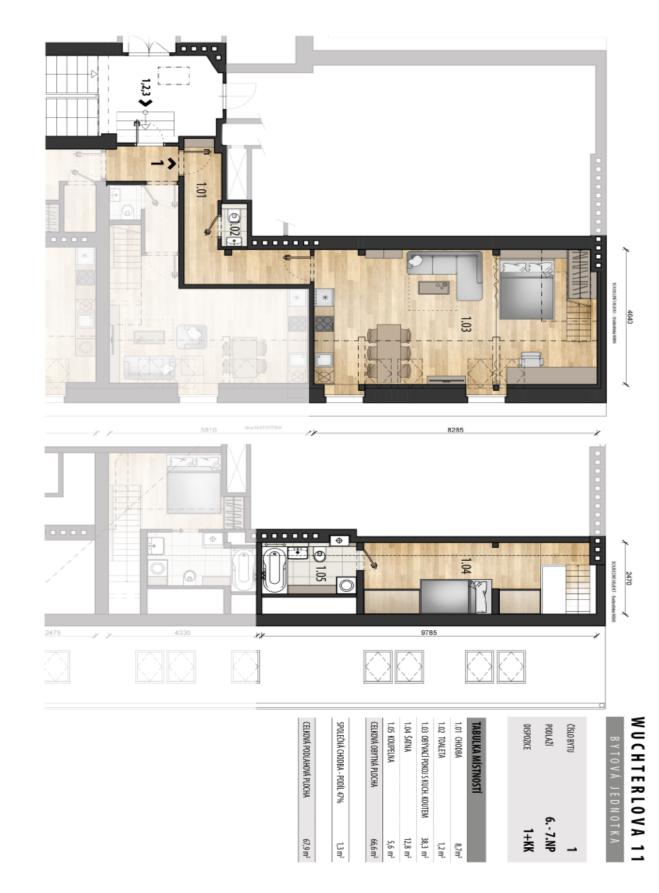

The lower level consists of a **40-meter living room** with a kitchen and dining area, a foyer, a separate toilet, and a closet. From the living area, a staircase leads to the upper level, where you will find a bedroom with an en-suite bathroom.

Interior 67.9 m<sup>2</sup>.

In addition to regular property viewings, we also offer real-time video viewings via WhatsApp, FaceTime, Messenger, Skype, and other apps.

Svoboda & Williams s.r.o. info@svoboda-williams.com www.svoboda-williams.com Prague +420 257 328 281 +420 724 551 238 Brno +420 543 250 711 +420 724 551 238 **Bratislava** +421 948 939 938 **PDF created** 11. 07. 2025, 02:35