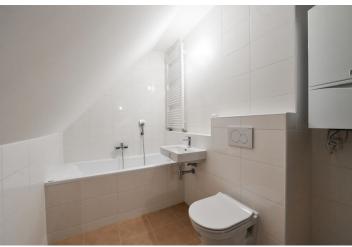

The lower level consists of a **40-meter living room** with a kitchen and dining area, a foyer, a separate toilet, and a closet. From the living area, a staircase leads to the upper level, where you will find a bedroom with an en-suite bathroom.

The apartment **has just been completed** and boasts new floating floors, plaster walls, sanitary ware, and a kitchen unit. There are also new wooden skylights. Heating is by a Vaillant gas boiler. The corner building is nicely maintained, and while there is no elevator, plans for its installation have be drawn up.