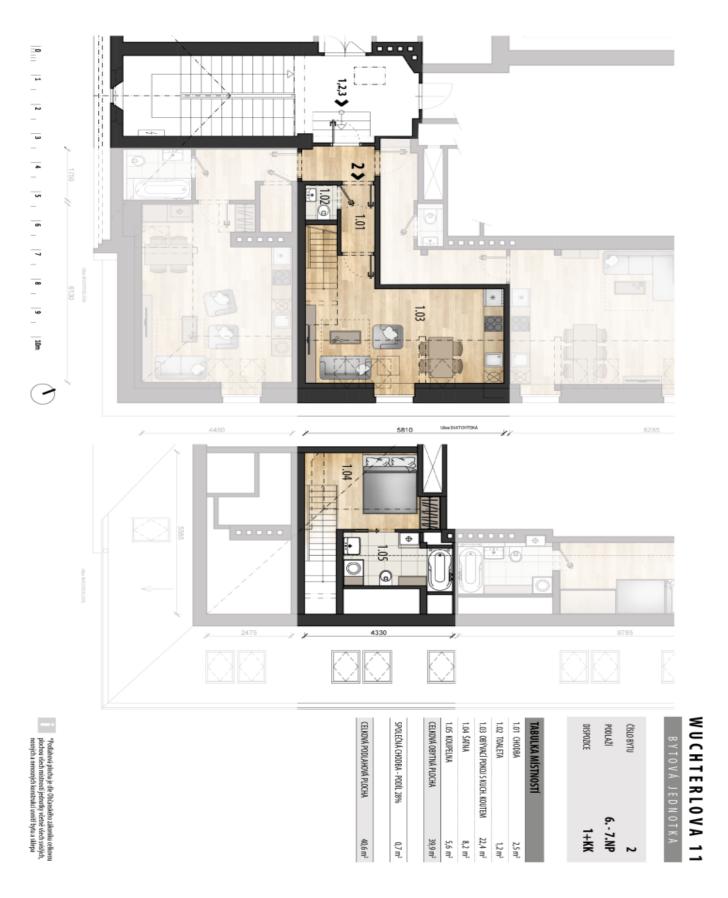

The lower level consists of a living room with a kitchen and dining area, a foyer, a separate toilet, and a closet. From the living area, a staircase leads to the upper level, which is reserved for a bedroom with an en-suite bathroom.

Interior 40.6 m<sup>2</sup>.

In addition to regular property viewings, we also offer real-time video viewings via WhatsApp, FaceTime, Messenger, Skype, and other apps.

Sold

40.6 m², Prague 6, Dejvice, Wuchterlova