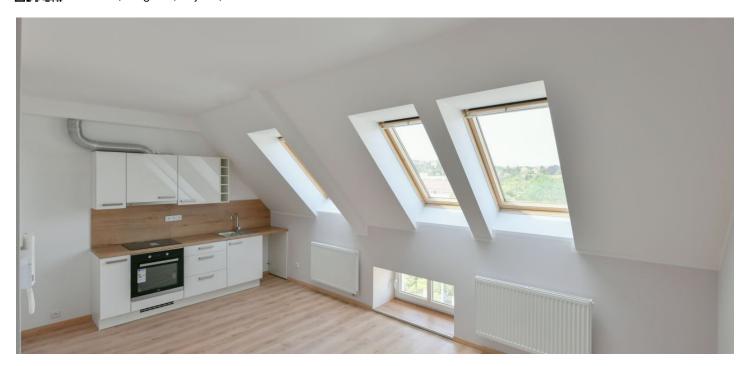

The lower level consists of a living room with a kitchen and dining area, a foyer, a separate toilet, and a closet. From the living area, a staircase leads to the upper level, which is reserved for a bedroom with an en-suite bathroom.

The apartment has just been completed and boasts new floating floors, plaster walls, sanitary ware, and a kitchen unit. There are also new wooden skylights. Heating is by a Vaillant gas boiler. The corner building is nicely maintained, and while there is no elevator, plans for its installation have been drawn up.