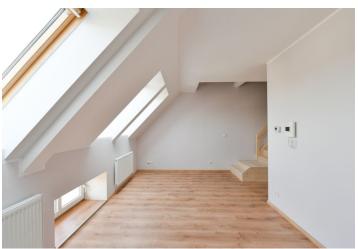

The lower level consists of a living room with a kitchen and dining area, a foyer, a separate toilet, and a closet. From the living area, a staircase leads to the upper level, which is reserved for a bedroom with an en-suite bathroom.

The apartment has just been completed and boasts new floating floors, plaster walls, sanitary ware, and a kitchen unit. There are also new wooden skylights. Heating is by a Vaillant gas boiler. The corner building is nicely maintained, and while there is no elevator, plans for its installation have been drawn up.