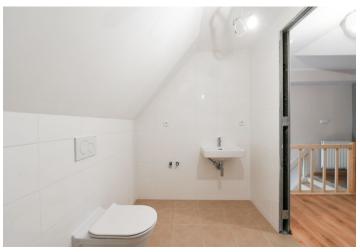

The lower level consists of a living room with a kitchen and dining area, a foyer, a separate toilet, and a closet. From the living area, a staircase leads to the upper level, which is reserved for a bedroom with an en-suite bathroom.

The apartment has just been completed and boasts new floating floors, plaster walls, sanitary ware, and a kitchen unit. There are also new wooden skylights. Heating is by a Vaillant gas boiler. The corner building is nicely maintained, and while there is no elevator, plans for its installation have been drawn up.