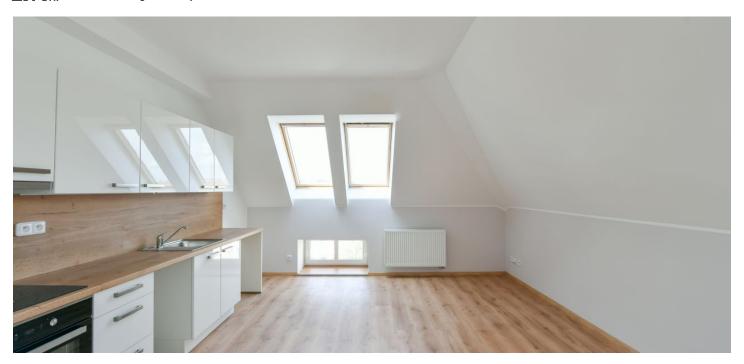

The interior consists of a living room with a kitchen and a sleeping area, a foyer, a closet, and a bathroom with a toilet and bathtub.

The apartment has just been completed and boasts new floating floors, plaster walls, sanitary ware, and a kitchen unit. There are also new wooden skylights. Heating is by a Vaillant gas boiler. The corner building is nicely maintained, and while there is no elevator, plans for its installation have been drawn up.

The building is located in a **popular residential area** with frequented restaurants and cafes, a university campus, and quick connections to the city center from the nearby Dejvická and Hradčanská metro stations and tram stops. The **Prague Castle** is a 15-minute walk away, and there are several **parks** nearby. A popular **farmers' market** is regularly held on Vítězné Square.