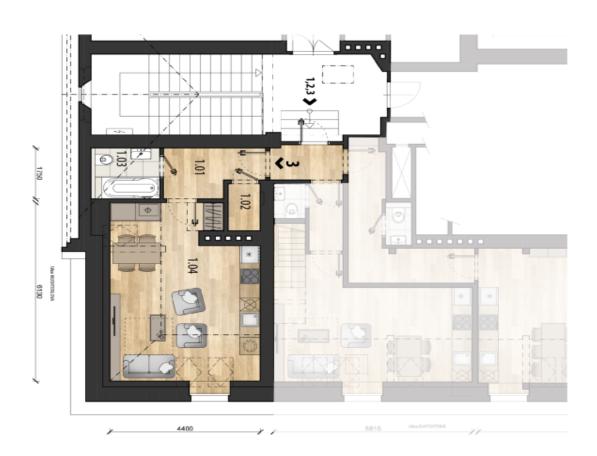

| CELKOVÁ PODLAHOVÁ PLOCHA | SPOLEČNÁ CHODBA - PODÍL 25% | CELXOVÁ OBYTNÁ PLOCHA | 1.04 OBÝVACÍ POKOJ S KUCH. KOUTEM | 1.03 KOUPEUNA | 1.02 \$ATNA | 1.01 CHODBA | TABULKA MÍSTNOSTÍ |
|--------------------------|-----------------------------|-----------------------|-----------------------------------|---------------|-------------|-------------|-------------------|
| 36,2 m²                  | 0,6 m²                      | 35,6 m²               | 25,4 m²                           | 3,7 m²        | 1,8 m²      | 4,7 m²      |                   |

| POOLAŽÍ | CÍSLO BYTU | BYTOVÁ |
|---------|------------|--------|
|         |            |        |
|         |            | ED     |
|         |            | 2      |
|         |            | 콘      |
|         |            |        |
| _       |            | 로      |
| .6      |            | S      |
| 6.NP    | w          |        |
|         |            |        |