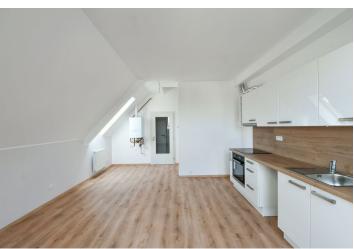

The interior consists of a living room with a kitchen and a sleeping area, a foyer, a closet, and a bathroom with a toilet and bathtub.

The apartment has just been completed and boasts new floating floors, plaster walls, sanitary ware, and a kitchen unit. There are also new wooden skylights. Heating is by a Vaillant gas boiler. The corner building is nicely maintained, and while there is no elevator, plans for its installation have been drawn up.