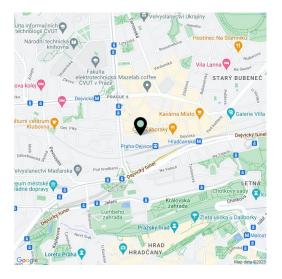

\* Area of the unit according to the Civil Code. The area consists of the sum total area of the entire unit bounded by perimeter walls.

Sold

This studio apartment is situated on the 5th floor of a well maintained residential building without an elevator, located in a popular residential area just a few minutes' walk from the Prague Castle, a metro station, and tram stops with quick connections to the city center and to the airport.

The building is located in a **popular residential area** with frequented restaurants and cafes, a university campus, and quick connections to the city center from the nearby Dejvická and Hradčanská metro stations and tram stops. The **Prague Castle** is a 15-minute walk away, and there are several **parks** nearby. A popular **farmers' market** is regularly held on Vítězné Square.