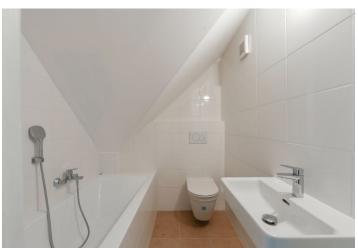

The interior consists of a living room with a kitchen and a sleeping area, a foyer, a closet, and a bathroom with a toilet and bathtub.

The apartment has just been completed and boasts new floating floors, plaster walls, sanitary ware, and a kitchen unit. There are also new wooden skylights. Heating is by a Vaillant gas boiler. The corner building is nicely maintained, and while there is no elevator, plans for its installation have been drawn up.