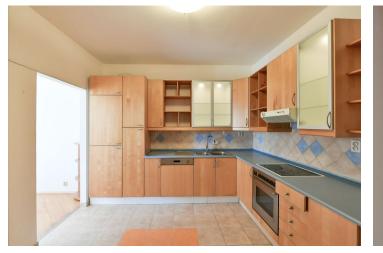

The layout of the apartment offers an entrance hall, a living room with a kitchen, dining area, and French windows leading to the balcony, an exceptionally spacious master bedroom with a second balcony, 2 children's bedrooms, a bathroom with a bathtub, shower, and toilet, a separate toilet, and a walk-in closet. The apartment mainly faces east, partly to the north and west, but thanks to the large windows, it is **pleasantly bright** and the rooms have **an airy feeling**.

Facilities include wooden floating floors, ceramic tiles, **wooden Euro windows**, a fully equipped kitchen, and brick partitions. Central heating. The purchase price includes a **cellar**. **Garage parking space available for purchase for an additional cost**.