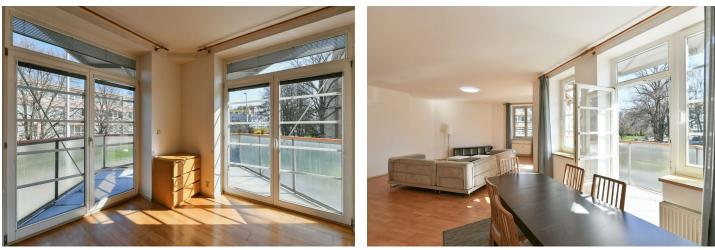

The layout of the apartment offers an entrance hall, a living room with a kitchen, dining area, and French windows leading to the balcony, an exceptionally spacious master bedroom with a second balcony, 2 children's bedrooms, a bathroom with a bathtub, shower, and toilet, a separate toilet, and a walk-in closet. The apartment mainly faces east, partly to the north and west, but thanks to the large windows, it is **pleasantly bright** and the rooms have **an airy feeling**.

Facilities include wooden floating floors, ceramic tiles, **wooden Euro windows**, a fully equipped kitchen, and brick partitions. Central heating. The purchase price includes a **cellar**. **Garage parking space available for purchase for an additional cost**.