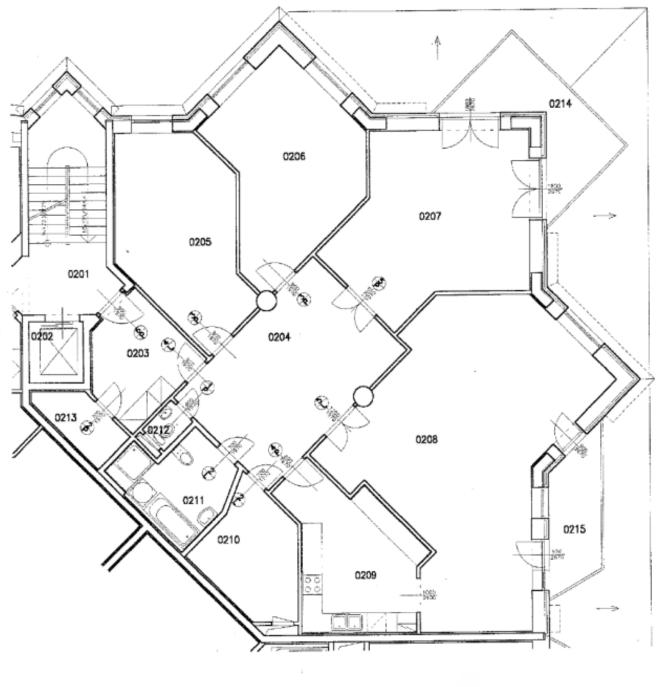

The layout of the apartment offers an entrance hall, a living room with a kitchen, dining area, and French windows leading to the balcony, an exceptionally spacious master bedroom with a second balcony, 2 children's bedrooms, a bathroom with a bathtub, shower, and toilet, a separate toilet, and a walk-in closet. The apartment mainly faces east, partly to the north and west, but thanks to the large windows, it is **pleasantly bright** and the rooms have **an airy feeling**.

Floor area 182.4 m², balconies 20.1 m², cellar 2.3 m².

Svoboda & Williams s.r.o. info@svoboda-williams.com www.svoboda-williams.com Prague +420 257 328 281 +420 724 551 238 Brno +420 543 250 711 +420 724 551 238 **Bratislava** +421 948 939 938 **PDF created** 11. 07. 2025, 04:26

## Apartment Three-bedroom (4+kk)

182 m², Prague 6, Veleslavín, Na Okraji

M 1:100

Svoboda & Williams s.r.o. info@svoboda-williams.com www.svoboda-williams.com Prague +420 257 328 281 +420 724 551 238 Brno +420 543 250 711 +420 724 551 238 **Bratislava** +421 948 939 938 **PDF created** 11. 07. 2025, 04:26