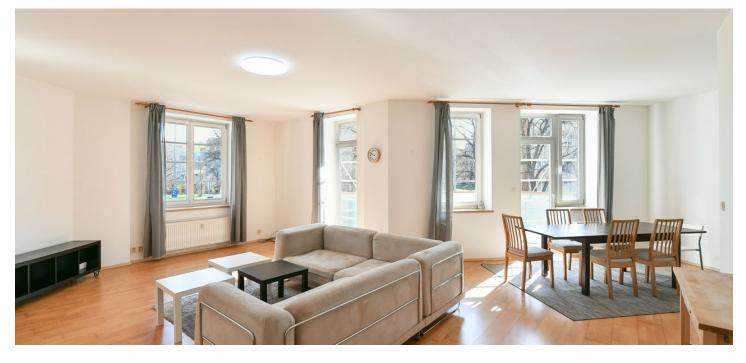

\* Size of the unit according to the Housing Act. The area consists of the sum total of the internal area of every room. This spacious, bright 3-bedroom apartment with two balconies and green views is situated on the 1st floor of a residential building with an elevator and underground parking in a very quiet part of Prague Veleslavín, a few steps from the Petřiny metro station.

The layout of the apartment offers an entrance hall, a living room with a kitchen, dining area, and French windows leading to the balcony, an exceptionally spacious master bedroom with a second balcony, 2 children's bedrooms, a bathroom with a bathtub, shower, and toilet, a separate toilet, and a walk-in closet. The apartment mainly faces east, partly to the north and west, but thanks to the large windows, it is **pleasantly bright** and the rooms have **an airy feeling**.

Facilities include wooden floating floors, ceramic tiles, **wooden Euro windows**, a fully equipped kitchen, and brick partitions. Central heating. The purchase price includes a **cellar**. **Garage parking space available for purchase for an additional cost**.