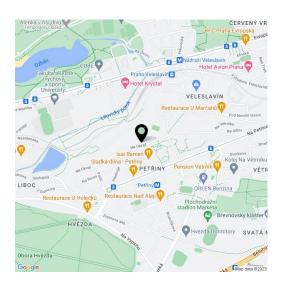

\* Size of the unit according to the Housing Act. The area consists of the sum total of the internal area of every room. This spacious, bright 3-bedroom apartment with two balconies and green views is situated on the 1st floor of a residential building with an elevator and underground parking in a very quiet part of Prague Veleslavín, a few steps from the Petřiny metro station.

The location is attractive for its excellent amenities (including the **prestigious ISP and Riverside international schools**), but also thanks to its good accessibility to the center and the airport. You can walk to Libocký Pond, to the natural pool by the Džbán water reservoir, and to the **Divoká Šárka nature reserve**. The Hvězda Enclosure with a summer chateau and Ladronka Park are also nearby.