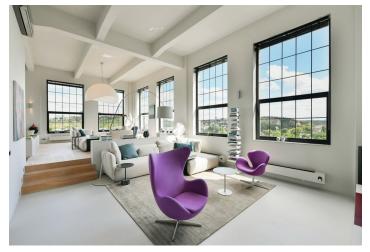

\* Area of the unit according to the Civil Code. The area consists of the sum total area of the entire unit bounded by perimeter walls.

This incredibly spacious air-conditioned semi-residential unit with designer equipment, an industrial style, and panoramic views of Prague is situated on the 4th floor of a residential complex created out of a former factory hall. The building is located near the Anděl Smíchov center and a few steps from the peaceful surroundings of the Prokop Valley.

The interior offers an open concept entry hall, a living room, and a fully equipped kitchen by the Italian brand CESAR, a master bedroom with a dressing room and a private bathroom (bathtub and shower), a second bedroom, a bathroom with a shower, and a separate toilet.

Facilities include large-format windows with anti-noise interestingly segmented glass and blinds, hardwood floors, poured concrete treated with Selemix coating in the bathrooms, large-format tiles, designer sanitary ware, central heating with its own backup system, air-conditioning, a heat pump, and a BEDEX security entrance door. The unit comes with a garage parking space. There is an elevator in the building.