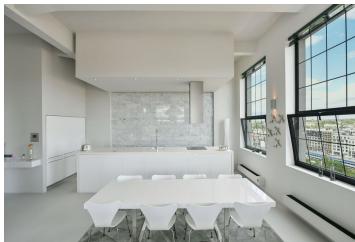

The interior offers an open concept entry hall, a living room, and a fully equipped kitchen by the Italian brand CESAR, a master bedroom with a dressing room and a private bathroom (bathtub and shower), a second bedroom, a bathroom with a shower, and a separate toilet.

Facilities include large-format windows with anti-noise interestingly segmented glass and blinds, hardwood floors, poured concrete treated with Selemix coating in the bathrooms, large-format tiles, designer sanitary ware, central heating with its own backup system, air-conditioning, a heat pump, and a BEDEX security entrance door. The unit comes with a garage parking space. There is an elevator in the building.