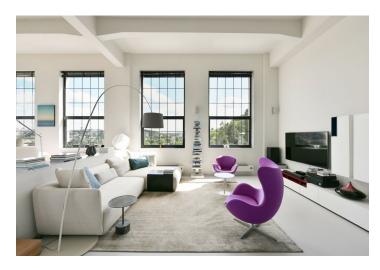

The interior offers an open concept entry hall, a living room, and a fully equipped kitchen by the Italian brand CESAR, a master bedroom with a dressing room and a private bathroom (bathtub and shower), a second bedroom, a bathroom with a shower, and a separate toilet.

Facilities include large-format windows with anti-noise interestingly segmented glass and blinds, hardwood floors, poured concrete treated with Selemix coating in the bathrooms, large-format tiles, designer sanitary ware, central heating with its own backup system, air-conditioning, a heat pump, and a BEDEX security entrance door. The unit comes with a garage parking space. There is an elevator in the building.