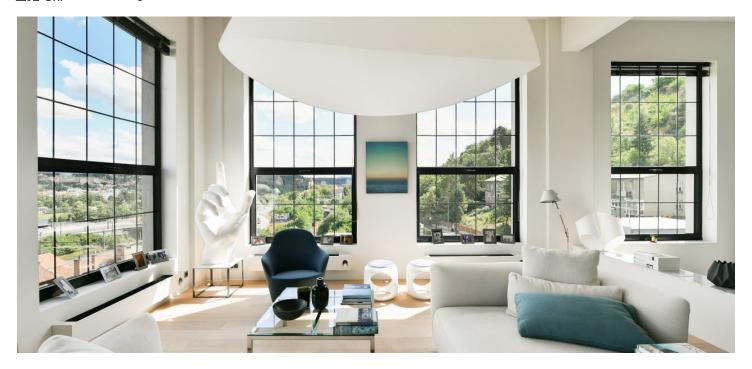

\* Area of the unit according to the Civil Code. The area consists of the sum total area of the entire unit bounded by perimeter walls.

This incredibly spacious air-conditioned semi-residential unit with designer equipment, an industrial style, and panoramic views of Prague is situated on the 4th floor of a residential complex created out of a former factory hall. The building is located near the Anděl Smíchov center and a few steps from the peaceful surroundings of the Prokop Valley.

The interior offers an open concept entry hall, a living room, and a fully equipped kitchen by the Italian brand CESAR, a master bedroom with a dressing room and a private bathroom (bathtub and shower), a second bedroom, a bathroom with a shower, and a separate toilet.

Facilities include large-format windows with anti-noise interestingly segmented glass and blinds, hardwood floors, poured concrete treated with Selemix coating in the bathrooms, large-format tiles, designer sanitary ware, central heating with its own backup system, air-conditioning, a heat pump, and a BEDEX security entrance door. The unit comes with a garage parking space. There is an elevator in the building.