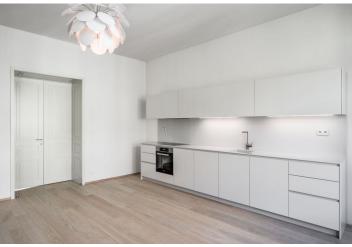

Enjoying clean lines and airy rooms, the interior features a large living room with a fully integrated kitchen and bay windows, one bedroom with balcony facing the green courtyard, shower bathroom with toilet, a fitted walk-in closet, and a spacious entrance hall.

High quality materials and finishes, solid wood floors, tiles, floor heating, security entry door, built-in wardrobes, video entry phone, washer, dryer, Miele kitchen appliances, alarm. Common building charges, water and heating CZK 6,000/month. Unfurnished.