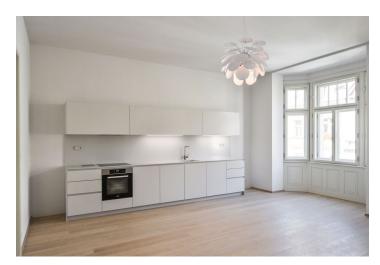

Enjoying clean lines and airy rooms, the interior features a large living room with a fully integrated kitchen and bay windows, one bedroom with balcony facing the green courtyard, shower bathroom with toilet, a fitted walk-in closet, and a spacious entrance hall.

High quality materials and finishes, solid wood floors, tiles, floor heating, security entry door, built-in wardrobes, video entry phone, washer, dryer, Miele kitchen appliances, alarm. Common building charges, water and heating CZK 6,000/month. Unfurnished.