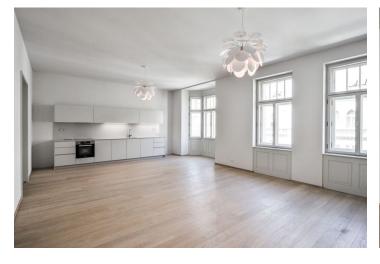

Enjoying clean lines and airy rooms, the interior features a large living room with a fully integrated kitchen and bay windows, one bedroom with balcony facing the green courtyard, shower bathroom with toilet, a fitted walk-in closet, and a spacious entrance hall.