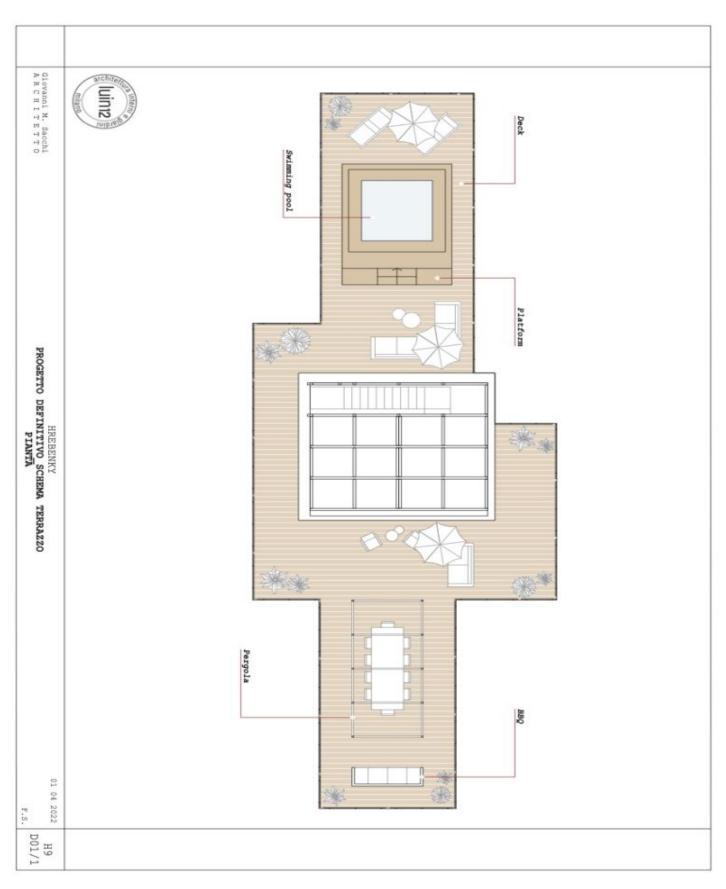

The apartment on the 6th floor consists of a living room with an open plan kitchen, a dining room, an entrance to a large balcony and stairs to the roof terrace, a master bedroom with a dressing room, en-suite bathroom and private balcony, another 2 bedrooms with private bathrooms, separate toilet and utility room with washer and dryer connection. The 120-meter private roof terrace has the option of placing a jacuzzi and an outdoor kitchen.

Interior 243.2 m², roof terase 119, balcony 26.33 m².

In addition to regular property viewings, we also offer **real time video viewings** via WhatsApp, FaceTime, Messenger, Skype, and other apps.

Brno

244 m², Prague 5, Smíchov, Na Hřebenkách