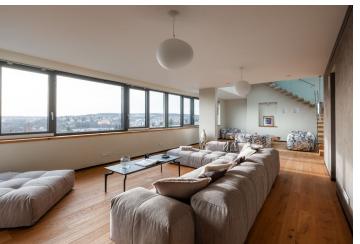

The apartment on the 6th floor consists of a living room with an open plan kitchen, a dining room, an entrance to a large balcony and stairs to the roof terrace, a master bedroom with a dressing room, en-suite bathroom and private balcony, another 2 bedrooms with private bathrooms, separate toilet and utility room with washer and dryer connection. The 120-meter private roof terrace has the option of placing a jacuzzi and an outdoor kitchen.

High standard facilities include **circulating cooling units** integrated into the ceilings, glued three-layer **oak floors**, large-format Azuma CG (Porcelan) 90x90 cm tiles, aluminum windows and balcony doors with thermal insulated triple-glazed glass, lacquered wooden interior doors by the GD DORIGO by REZIDENTPARKET brand with magnetic locks, a fire safety entrance door, Villeroy & Boch, Grohe, and Kaldewei sanitary ware, an **intelligent KNX system** for controlling blinds and lights (additional modules can be added), and a kitchen unit from **Lachman Interior Design** including appliances. There is a reception in the **elegant common areas** as well as a storage room for bicycles and prams. The price includes **3 garage parking spaces**.