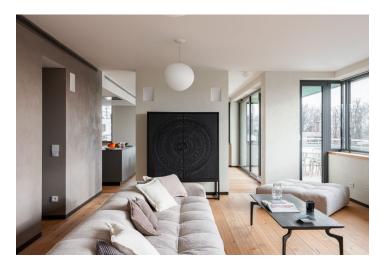

The apartment on the 6th floor consists of a living room with an open plan kitchen, a dining room, an entrance to a large balcony and stairs to the roof terrace, a master bedroom with a dressing room, en-suite bathroom and private balcony, another 2 bedrooms with private bathrooms, separate toilet and utility room with washer and dryer connection. The 120-meter private roof terrace has the option of placing a jacuzzi and an outdoor kitchen.

High standard facilities include **circulating cooling units** integrated into the ceilings, glued three-layer **oak floors**, large-format Azuma CG (Porcelan) 90x90 cm tiles, aluminum windows and balcony doors with thermal insulated triple-glazed glass, lacquered wooden interior doors by the GD DORIGO by REZIDENTPARKET brand with magnetic locks, a fire safety entrance door, Villeroy & Boch, Grohe, and Kaldewei sanitary ware, an **intelligent KNX system** for controlling blinds and lights (additional modules can be added), and a kitchen unit from **Lachman Interior Design** including appliances. There is a reception in the **elegant common areas** as well as a storage room for bicycles and prams. The price includes **3 garage parking spaces**.