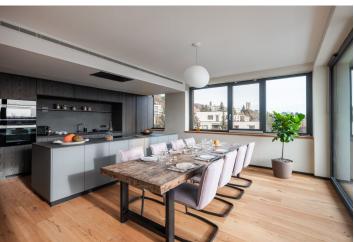

The apartment on the 6th floor consists of a living room with an open plan kitchen, a dining room, an entrance to a large balcony and stairs to the roof terrace, a master bedroom with a dressing room, en-suite bathroom and private balcony, another 2 bedrooms with private bathrooms, separate toilet and utility room with washer and dryer connection. The 120-meter private roof terrace has the option of placing a jacuzzi and an outdoor kitchen.

High standard facilities include **circulating cooling units** integrated into the ceilings, glued three-layer **oak floors**, large-format Azuma CG (Porcelan) 90x90 cm tiles, aluminum windows and balcony doors with thermal insulated triple-glazed glass, lacquered wooden interior doors by the GD DORIGO by REZIDENTPARKET brand with magnetic locks, a fire safety entrance door, Villeroy & Boch, Grohe, and Kaldewei sanitary ware, an **intelligent KNX system** for controlling blinds and lights (additional modules can be added), and a kitchen unit from **Lachman Interior Design** including appliances. There is a reception in the **elegant common areas** as well as a storage room for bicycles and prams. The price includes **3 garage parking spaces**.