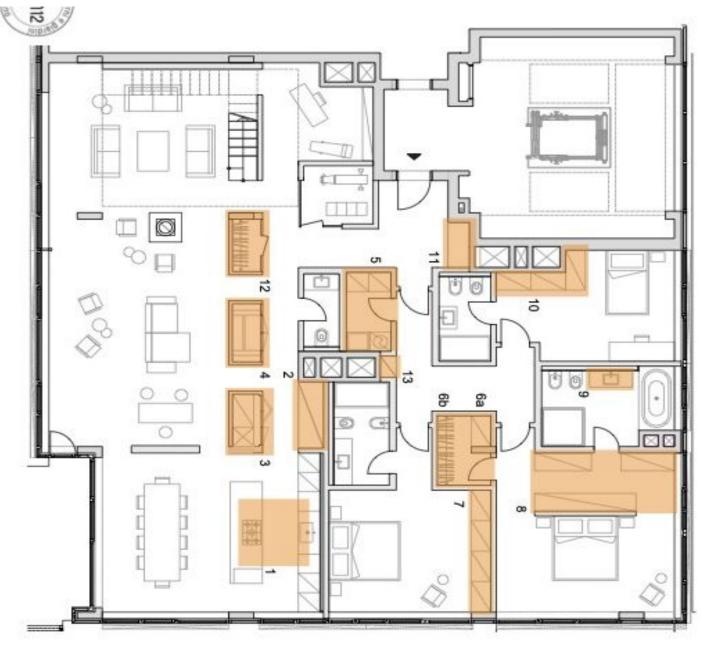

The apartment on the 6th floor consists of a living room with an open plan kitchen, a dining room, an entrance to a large balcony and stairs to the roof terrace, a master bedroom with a dressing room, en-suite bathroom and private balcony, another 2 bedrooms with private bathrooms, separate toilet and utility room with washer and dryer connection. The 120-meter private roof terrace has the option of placing a jacuzzi and an outdoor kitchen.

1. Kitchen
2. Pantry cabinet mq 4.92
3. Pantry with freezer mq 3.88
4. Wine cellar
5. Laundry
6. Walkin closet
7. Wardrobes mq 9.07
8. Wardrobes mq 14.01
9. Bathroom cabinet 2
10. Wardrobes mq 6.31
11. Entrance cabinet mq 3.33
12. Coat wardrobe mq 3.88
13. Hallway cabinet mq 1.56