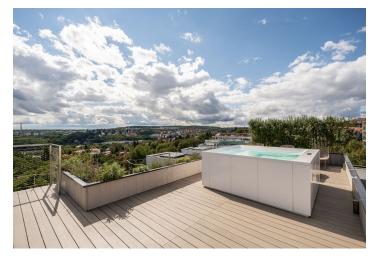

The apartment on the 6th floor consists of a living room with an open plan kitchen, a dining room, an entrance to a large balcony and stairs to the roof terrace, a master bedroom with a dressing room, en-suite bathroom and private balcony, another 2 bedrooms with private bathrooms, separate toilet and utility room with washer and dryer connection. The 120-meter private roof terrace has the option of placing a jacuzzi and an outdoor kitchen.