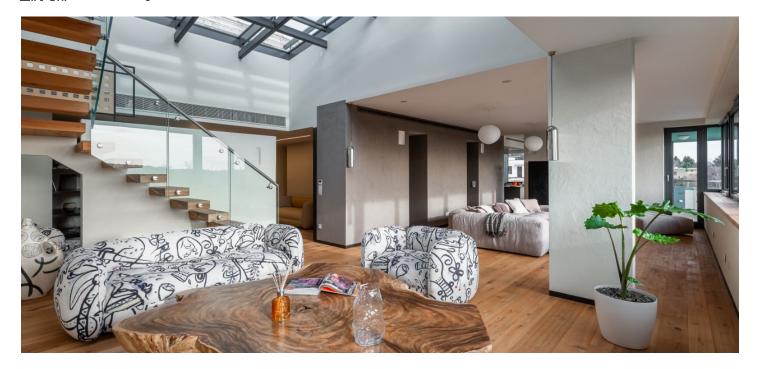

\* Area of the unit according to the Civil Code. The area consists of the sum total area of the entire unit bounded by perimeter walls.

New apartment with a large roof terrace and interior designed by the Italian architect Porcellini, situated on the top 6th floor of a new architecturally successful residential building. An ideal location on a mild, sunny slope, ensuring supremely comfortable living with pleasant views of the greenery. An attractive part of Prague 5 close to all services and landscaped park areas.

The apartment on the 6th floor consists of a living room with an open plan kitchen, a dining room, an entrance to a large balcony and stairs to the roof terrace, a master bedroom with a dressing room, en-suite bathroom and private balcony, another 2 bedrooms with private bathrooms, separate toilet and utility room with washer and dryer connection. The 120-meter private roof terrace has the option of placing a jacuzzi and an outdoor kitchen.

High standard facilities include **circulating cooling units** integrated into the ceilings, glued three-layer **oak floors**, large-format Azuma CG (Porcelan) 90x90 cm tiles, aluminum windows and balcony doors with thermal insulated triple-glazed glass, lacquered wooden interior doors by the GD DORIGO by REZIDENTPARKET brand with magnetic locks, a fire safety entrance door, Villeroy & Boch, Grohe, and Kaldewei sanitary ware, an **intelligent KNX system** for controlling blinds and lights (additional modules can be added), and a kitchen unit from **Lachman Interior Design** including appliances. There is a reception in the **elegant common areas** as well as a storage room for bicycles and prams. The price includes **3 garage parking spaces**.